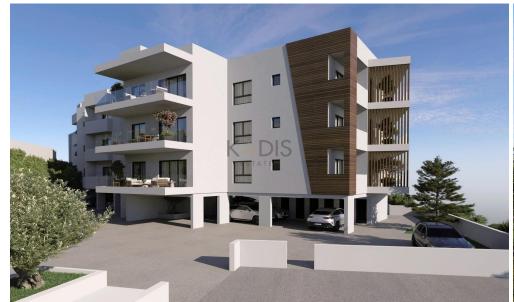

## 1 Bedroom Apartment for Sale in Limassol - Agios Athanasios

- •1 bedroom
- •2 W/C
- •Internal Area 53m2
- Covered Verandas 10.5m2
- Modern Architecture
- •Energy Efficiency "A"

| Property Info                               |                                              | Plot / Area Info |              | Additional info                                             |                                     |
|---------------------------------------------|----------------------------------------------|------------------|--------------|-------------------------------------------------------------|-------------------------------------|
| Covered Area<br>Heating<br>Air Conditioning | 53<br>Central Heating, Yes<br>All rooms, Yes | Parking          | Covered, Yes | Reference Number<br>Property type<br>Condition<br>Bathrooms | 4205<br>Apartment<br>Brand New<br>2 |