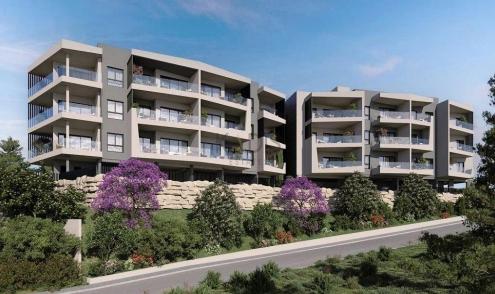

## 1 Bedroom Apartment for Sale in Limassol - Agios Athanasios

- •1 bedroom
- •2 W/C
- •Internal Area 53m2
- Covered Verandas 10.5m2
- Modern Architecture
- •Energy Efficiency "A"

| Property Info                               |                                              | Plot / Area Info |              | Additional info                                             |                                     |
|---------------------------------------------|----------------------------------------------|------------------|--------------|-------------------------------------------------------------|-------------------------------------|
| Covered Area<br>Heating<br>Air Conditioning | 53<br>Central Heating, Yes<br>All rooms, Yes | Parking          | Covered, Yes | Reference Number<br>Property type<br>Condition<br>Bathrooms | 4205<br>Apartment<br>Brand New<br>2 |