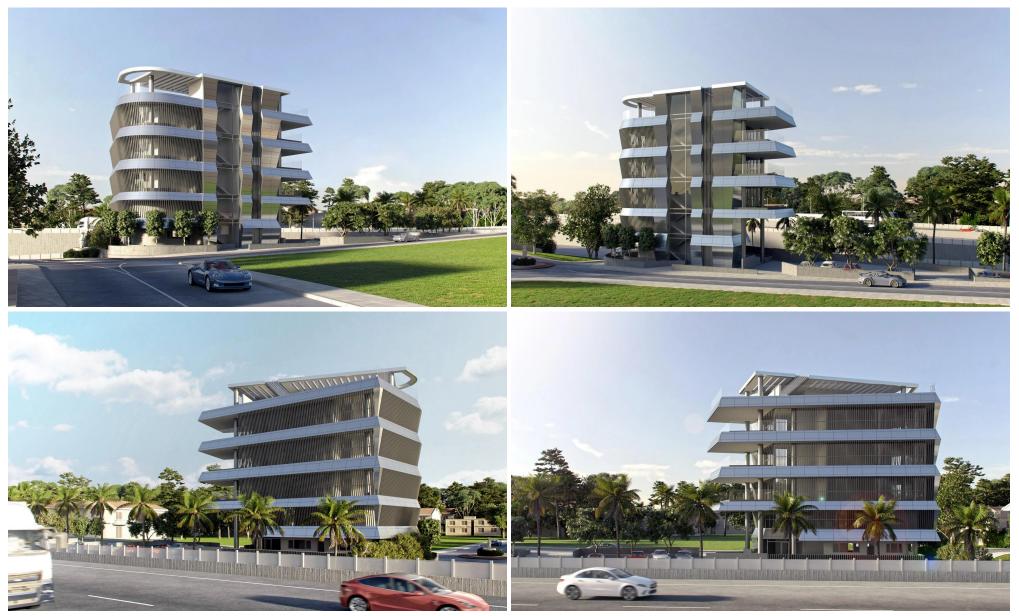

### 203m<sup>2</sup> Office for Sale in Germasogeia, Limassol District

Nestled in the vibrant heart of the Paniotis Area within Germasogia Municipality, Limassol, stands an architectural marvel soon to grace the skyline – Office Building. Set against the backdrop of Limassol's bustling business district, this avant-garde structure epitomizes modernity and functionality in equal measure.

With an estimated completion slated for the first half of 2026, this forthcoming landmark promises to be a beacon of productivity and sophistication. Designed to cater to the diverse needs of contemporary enterprises, its meticulously crafted spaces are primed to inspire creativity, collaboration, and success.