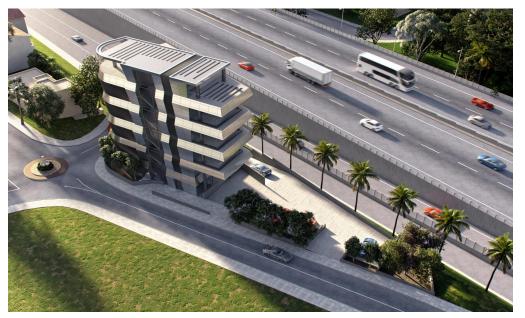

### 203m<sup>2</sup> Office for Sale in Germasogeia, Limassol District

Nestled in the vibrant heart of the Paniotis Area within Germasogia Municipality, Limassol, stands an architectural marvel soon to grace the skyline – Office Building. Set against the backdrop of Limassol's bustling business district, this avant-garde structure epitomizes modernity and functionality in equal measure.

With an estimated completion slated for the first half of 2026, this forthcoming landmark promises to be a beacon of productivity and sophistication. Designed to cater to the diverse needs of contemporary enterprises, its meticulously crafted spaces are primed to inspire creativity, collaboration, and success.