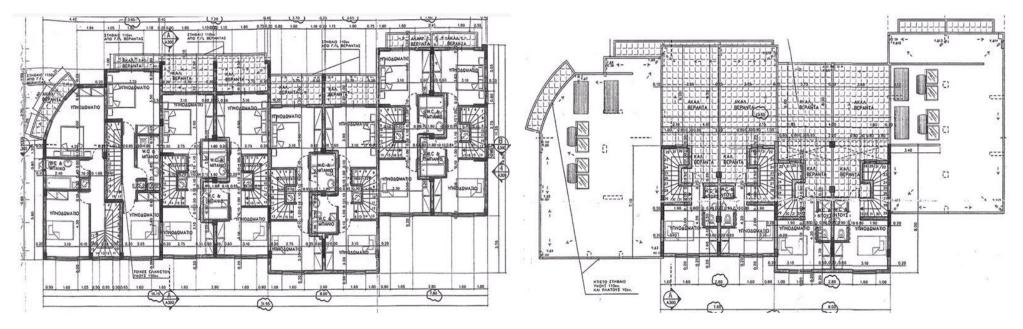

## 3 Bedroom House for Sale in Paralimni, Famagusta District

Three Bedroom Maisonette For Sale in Paralimni, Famagusta – Title Deeds (New Build Process) Discover the epitome of modern living in Paralimni with our exquisite two-bedroom and three-bedroom maisonettes. These stunning, brand-new homes offer a lifestyle of luxury and convenience, perfectly situated to provide breathtaking views of the surrounding landscape. Our maisonettes offer the perfect blend of comfort and style, designed to meet the needs of modern families. Decated in the heart of Paralimni, you'll have easy access to shopping centers, schools, healthcare facilities, and all the conveniences of urban living. Plus, with the beach just a short driv...

| Property Info |     | Plot / Area Info |    | Additional info  |                  |
|---------------|-----|------------------|----|------------------|------------------|
| Covered Area  | 102 | Plot area        | 67 | Reference Number | eur007n3         |
|               |     |                  |    | Property type    | House            |
|               |     |                  |    | Condition        | <b>Brand New</b> |
|               |     |                  |    | Bathrooms        | 3                |