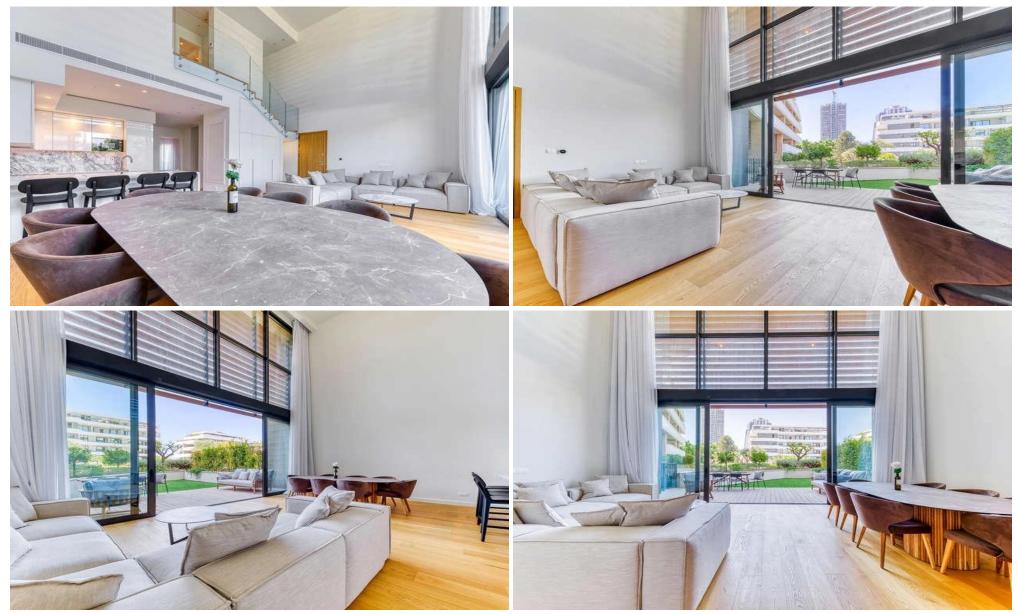

### 4 Bedroom House for Sale in Potamos Germasogeias, Limassol District

Luxury residential complex in central Limassol, in a privileged and quite neighborhood of the tourist area, approximately half a kilometre from the seafront. The building reaches up to 8 storeys in height; The units wrap around a formal garden in the centre and are set within generous landscaped grounds all around. The design is influenced by elements from both the natural and man-made world. Reminiscent of a superyacht, the superstructure of each block gently terraces down from its highest point with balconies on all sides. Wide horizontal bands form continuous balustrades that wrap around the blocks at each level, emphasizing the horizontal nature of the development which stretches to o...

| Property Info                   |             | Plot / Area Info |                   | Additional info                                                                             |                                                                  |
|---------------------------------|-------------|------------------|-------------------|---------------------------------------------------------------------------------------------|------------------------------------------------------------------|
| Covered Area<br>Covered Veranda | 308.6<br>26 | Pool<br>Parking  | Common, Yes<br>No | Reference Number<br>Property type<br>Condition<br>Construction Year<br>Bathrooms<br>Complex | 10413<br>House<br>Brand New<br>2021<br>4<br>Eden Roc Residence A |
|                                 |             |                  |                   | Developer                                                                                   | bbf                                                              |