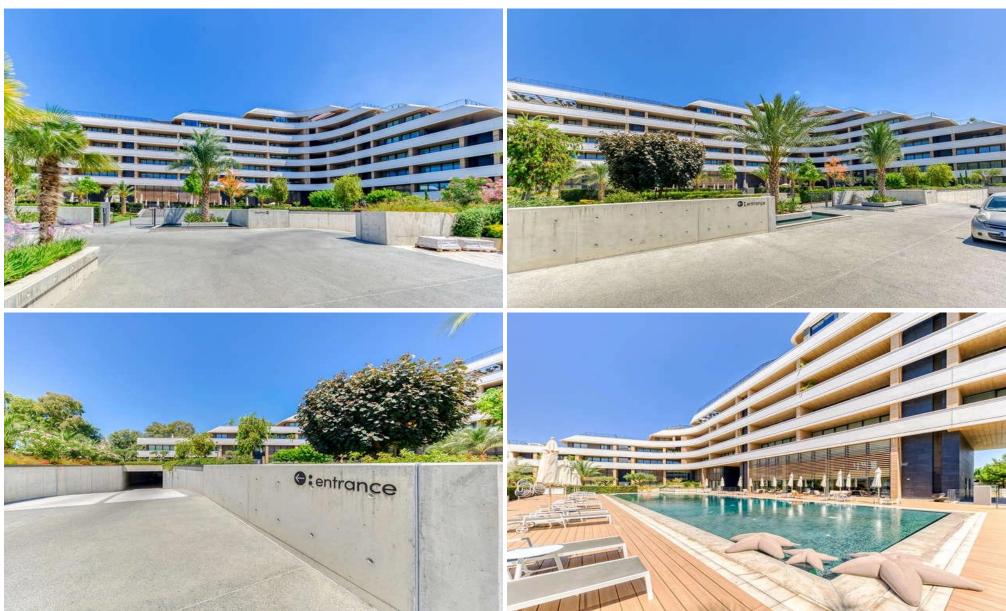

### 4 Bedroom House for Sale in Potamos Germasogeias, Limassol District

Luxury residential complex in central Limassol, in a privileged and quite neighborhood of the tourist area, approximately half a kilometre from the seafront. The building reaches up to 8 storeys in height; The units wrap around a formal garden in the centre and are set within generous landscaped grounds all around. The design is influenced by elements from both the natural and man-made world. Reminiscent of a superyacht, the superstructure of each block gently terraces down from its highest point with balconies on all sides. Wide horizontal bands form continuous balustrades that wrap around the blocks at each level, emphasizing the horizontal nature of the development which stretches to o...