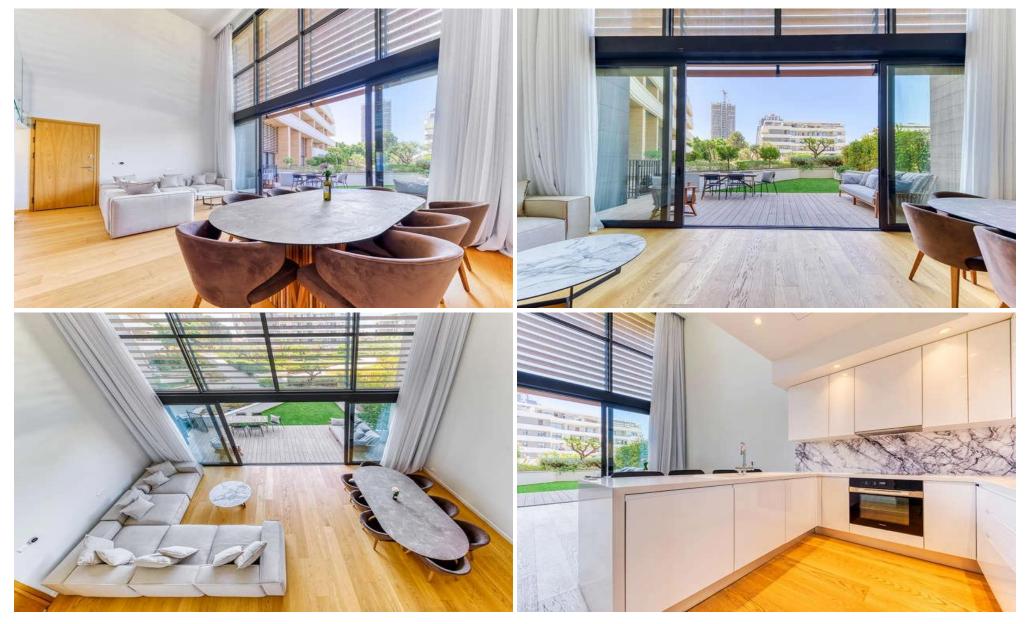

### 4 Bedroom House for Sale in Potamos Germasogeias, Limassol District

Luxury residential complex in central Limassol, in a privileged and quite neighborhood of the tourist area, approximately half a kilometre from the seafront. The building reaches up to 8 storeys in height; The units wrap around a formal garden in the centre and are set within generous landscaped grounds all around. The design is influenced by elements from both the natural and man-made world. Reminiscent of a superyacht, the superstructure of each block gently terraces down from its highest point with balconies on all sides. Wide horizontal bands form continuous balustrades that wrap around the blocks at each level, emphasizing the horizontal nature of the development which stretches to o...

| Property Info                   |             | Plot / Area Info |                   | Additional info                                                                             |                                                                  |
|---------------------------------|-------------|------------------|-------------------|---------------------------------------------------------------------------------------------|------------------------------------------------------------------|
| Covered Area<br>Covered Veranda | 308.6<br>26 | Pool<br>Parking  | Common, Yes<br>No | Reference Number<br>Property type<br>Condition<br>Construction Year<br>Bathrooms<br>Complex | 10413<br>House<br>Brand New<br>2021<br>4<br>Eden Roc Residence A |
|                                 |             |                  |                   | Developer                                                                                   | bbf                                                              |