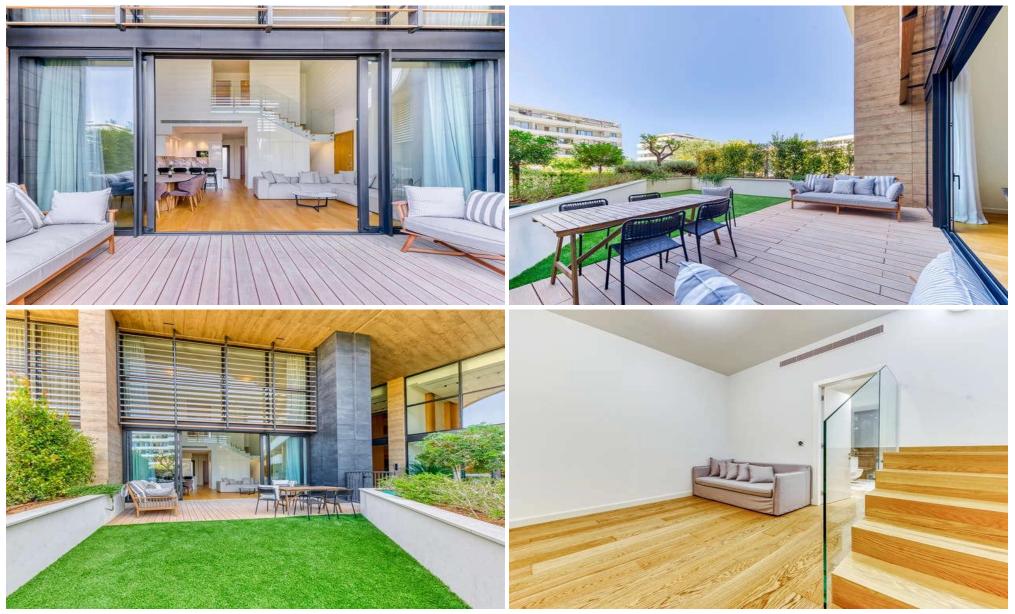

### 4 Bedroom House for Sale in Potamos Germasogeias, Limassol District

Luxury residential complex in central Limassol, in a privileged and quite neighborhood of the tourist area, approximately half a kilometre from the seafront. The building reaches up to 8 storeys in height; The units wrap around a formal garden in the centre and are set within generous landscaped grounds all around. The design is influenced by elements from both the natural and man-made world. Reminiscent of a superyacht, the superstructure of each block gently terraces down from its highest point with balconies on all sides. Wide horizontal bands form continuous balustrades that wrap around the blocks at each level, emphasizing the horizontal nature of the development which stretches to o...

| Property Info                   |             | Plot / Area Info |                   | Additional info                                                                             |                                                                  |
|---------------------------------|-------------|------------------|-------------------|---------------------------------------------------------------------------------------------|------------------------------------------------------------------|
| Covered Area<br>Covered Veranda | 308.6<br>26 | Pool<br>Parking  | Common, Yes<br>No | Reference Number<br>Property type<br>Condition<br>Construction Year<br>Bathrooms<br>Complex | 10413<br>House<br>Brand New<br>2021<br>4<br>Eden Roc Residence A |
|                                 |             |                  |                   | Developer                                                                                   | bbf                                                              |