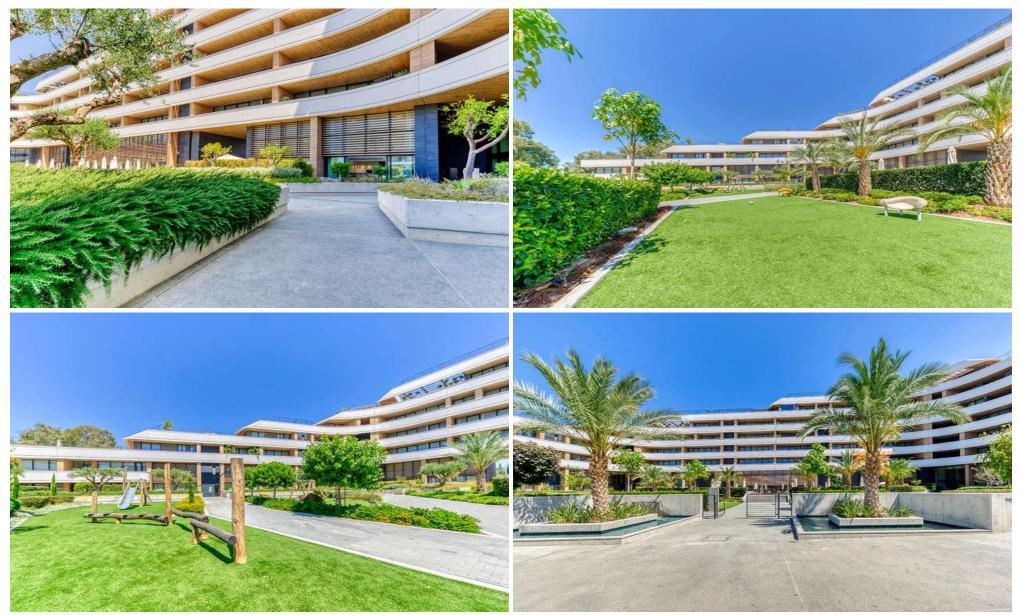

### 4 Bedroom House for Sale in Potamos Germasogeias, Limassol District

Luxury residential complex in central Limassol, in a privileged and quite neighborhood of the tourist area, approximately half a kilometre from the seafront. The building reaches up to 8 storeys in height; The units wrap around a formal garden in the centre and are set within generous landscaped grounds all around. The design is influenced by elements from both the natural and man-made world. Reminiscent of a superyacht, the superstructure of each block gently terraces down from its highest point with balconies on all sides. Wide horizontal bands form continuous balustrades that wrap around the blocks at each level, emphasizing the horizontal nature of the development which stretches to o...