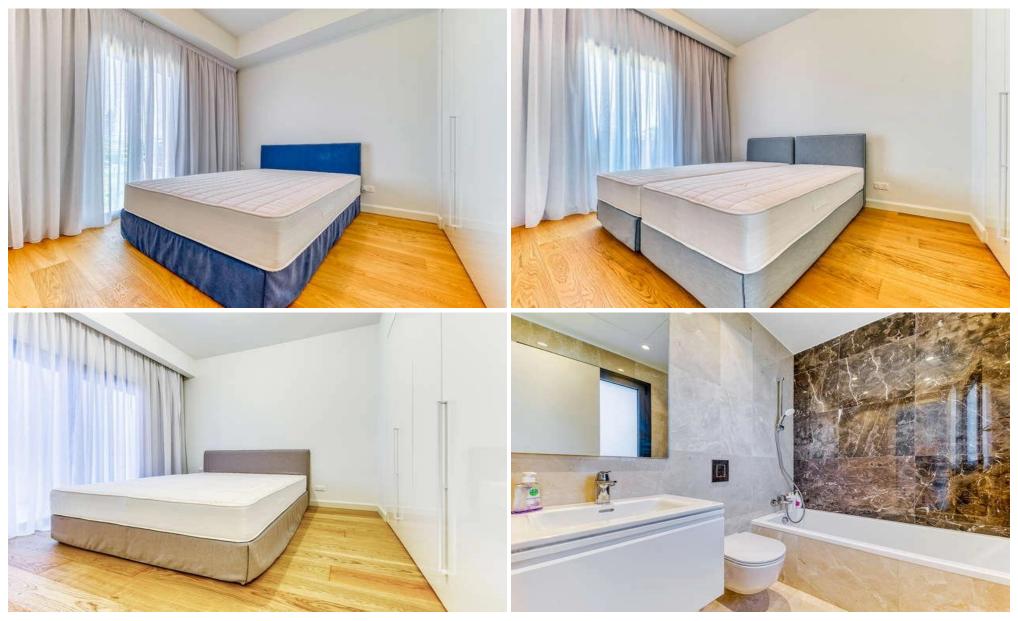

### 4 Bedroom House for Sale in Potamos Germasogeias, Limassol District

Luxury residential complex in central Limassol, in a privileged and quite neighborhood of the tourist area, approximately half a kilometre from the seafront. The building reaches up to 8 storeys in height; The units wrap around a formal garden in the centre and are set within generous landscaped grounds all around. The design is influenced by elements from both the natural and man-made world. Reminiscent of a superyacht, the superstructure of each block gently terraces down from its highest point with balconies on all sides. Wide horizontal bands form continuous balustrades that wrap around the blocks at each level, emphasizing the horizontal nature of the development which stretches to o...

| Property Info                   |             | Plot / Area Info |                   | Additional info                                                                             |                                                                  |
|---------------------------------|-------------|------------------|-------------------|---------------------------------------------------------------------------------------------|------------------------------------------------------------------|
| Covered Area<br>Covered Veranda | 308.6<br>26 | Pool<br>Parking  | Common, Yes<br>No | Reference Number<br>Property type<br>Condition<br>Construction Year<br>Bathrooms<br>Complex | 10413<br>House<br>Brand New<br>2021<br>4<br>Eden Roc Residence A |
|                                 |             |                  |                   | Developer                                                                                   | bbf                                                              |