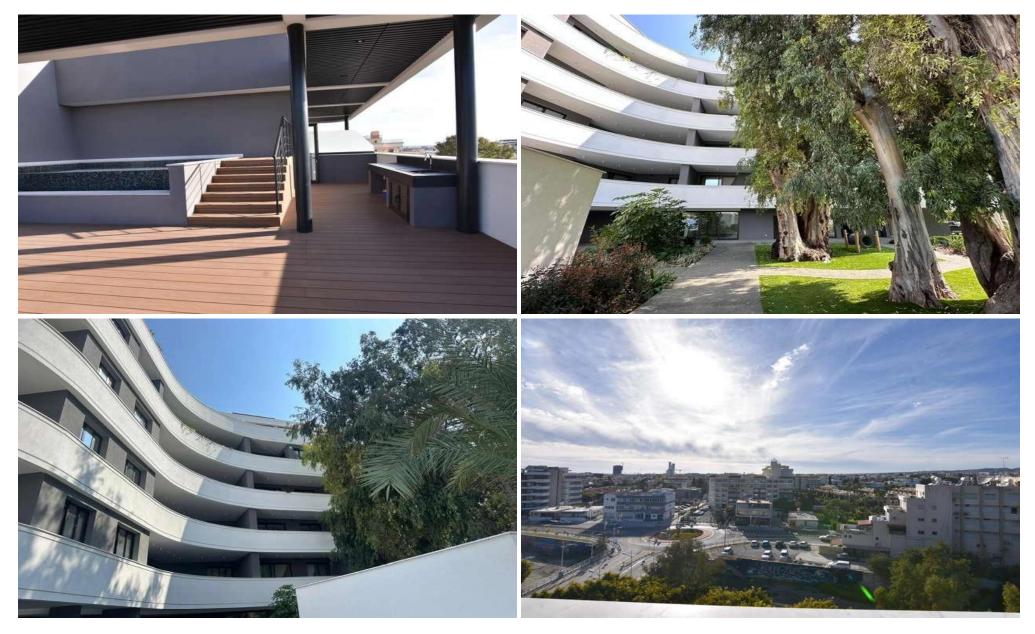

## 3 Bedroom Apartment for Sale in Potamos Germasogeias, Limassol District

Luxury complex in central Limassol, in a privileged and quite neighborhood of the tourist area, approximately half a kilometre from the seafront. The building reaches up to 8 storeys in height; The units wrap around a formal garden in the centre and are set within generous landscaped grounds all around. The design is influenced by elements from both the natural and man-made world. Reminiscent of a superyacht, the superstructure of each block gently terraces down from its highest point with balconies on all sides. Wide horizontal bands form continuous balustrades that wrap around the blocks at each level, emphasizing the horizontal nature of the development which stretches to over 300 metr...