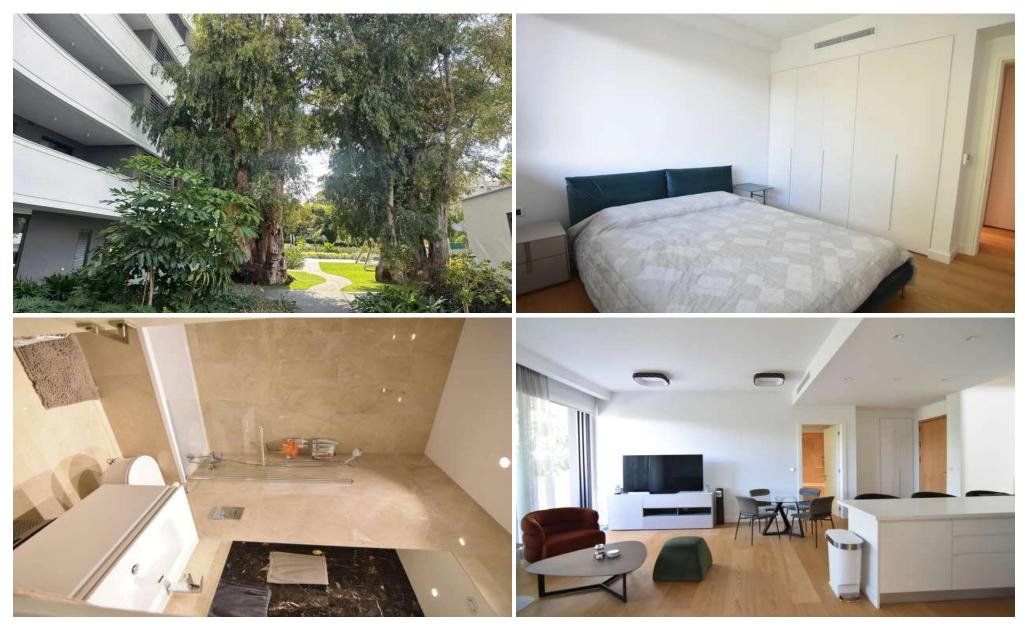

## 3 Bedroom Apartment for Sale in Potamos Germasogeias, Limassol District

Luxury complex in central Limassol, in a privileged and quite neighborhood of the tourist area, approximately half a kilometre from the seafront. The building reaches up to 8 storeys in height; The units wrap around a formal garden in the centre and are set within generous landscaped grounds all around. The design is influenced by elements from both the natural and man-made world. Reminiscent of a superyacht, the superstructure of each block gently terraces down from its highest point with balconies on all sides. Wide horizontal bands form continuous balustrades that wrap around the blocks at each level, emphasizing the horizontal nature of the development which stretches to over 300 metr...