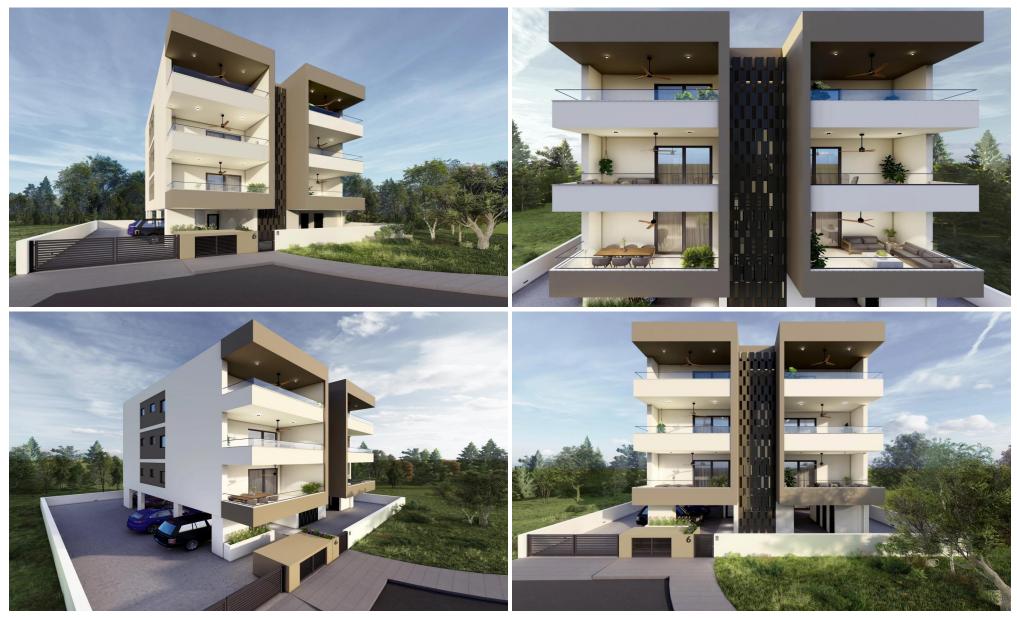

## 2 Bedroom Apartment for Sale in Kato Polemidia, Limassol District

**Property Specifications:** 

- European laminate parquet in the kitchen/living area and bedrooms
- High quality European ceramic floor tiles in bathroom and balconies
- High quality European sanitary ware
- Thermal double glazing aluminum window frames
- All carpentry will be made with high quality melamine and soft closing systems made by Cypriot company
- High quality European natural or synthetic granite splashback and worktop
- Hidden Rolling shutters in all bedrooms

**Building Specifications:** 

- Energy class A+
- EU building standards

Sep 14, 2025

| Property Info                                                                                                          | Plot / Area Info                                 |                                  | Additional info                                                                  |                                                      |
|------------------------------------------------------------------------------------------------------------------------|--------------------------------------------------|----------------------------------|----------------------------------------------------------------------------------|------------------------------------------------------|
| Covered Area <b>95</b><br>Covered Veranda <b>19</b><br>Floor Number <b>1</b><br>Air Conditioning <b>All rooms, Yes</b> | Parking                                          | Covered, Yes                     | Reference Number<br>Property type<br>Condition<br>Construction Year<br>Bathrooms | 6927<br>Apartment<br>Under Construction<br>2026<br>2 |
| Amenities Location                                                                                                     |                                                  |                                  |                                                                                  |                                                      |
| Parking                                                                                                                | Kato Polemidia<br>s: <b>34.68953149404 / 32.</b> | Region: Limassol<br>994171674946 |                                                                                  |                                                      |