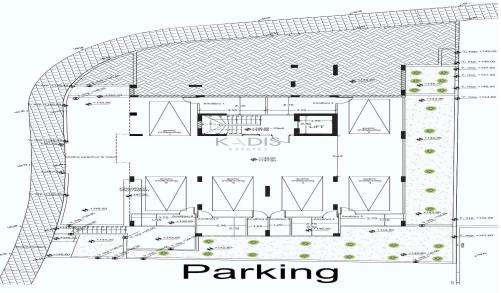

## 2 Bedroom Apartment for Sale in Limassol - Agios Athanasios

- •2 bedrooms
- •2 W/C
- •Internal Area 86.3m2
- •Covered Veranda 21.4m2
- •Uncovered Veranda 8.5m2
- •Roof Garden 67m2
- •En Suite Bathroom
- •Guest WC
- Covered Parking
- Storage
- Underfloor Heating
- •Split unit Air-conditions

| Property Info                               |                                                 | Plot / Area Info |              | Additional info                                    |                                     |
|---------------------------------------------|-------------------------------------------------|------------------|--------------|----------------------------------------------------|-------------------------------------|
| Covered Area<br>Heating<br>Air Conditioning | 86<br>Underfloor Heating, Yes<br>All rooms, Yes | Parking          | Covered, Yes | Reference Number Property type Condition Bathrooms | 4236<br>Apartment<br>Brand New<br>2 |