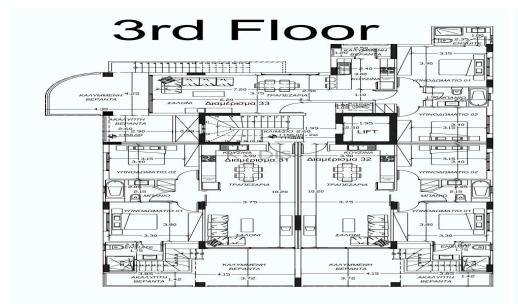

## 2 Bedroom Apartment for Sale in Limassol - Agios Athanasios

- •2 bedrooms
- •2 W/C
- •Internal Area 86.3m2
- •Covered Veranda 21.4m2
- •Uncovered Veranda 8.5m2
- •Roof Garden 67m2
- •En Suite Bathroom
- •Guest WC
- Covered Parking
- Storage
- Underfloor Heating
- •Split unit Air-conditions