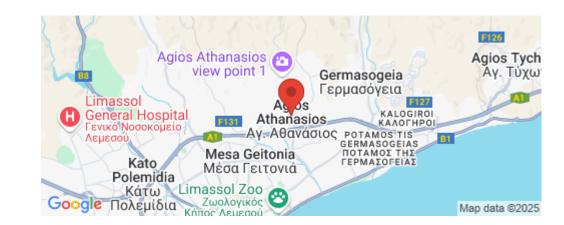

## Amenities Location

• Elevator Limassol - Agios Athanasios Region: Limassol

Coordinates: 34.7109373 / 33.0597452

**Price: €415 000 + VAT** 

VAT for this property is **€20,750** or **€78,850**. VAT usually is 19%. If it is your first purchase of property, you can have VAT reduced to 5% for the first 150sq.m. of the property.