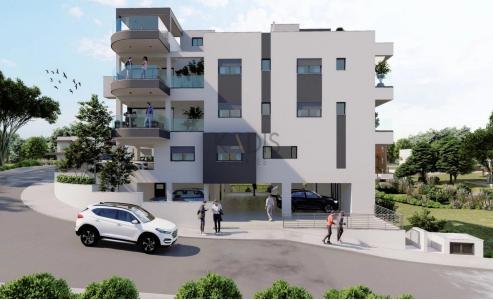

## 2 Bedroom Apartment for Sale in Limassol - Agios Athanasios

- •2 bedrooms
- •2 W/C
- •Internal Area 86.3m2
- •Covered Veranda 21.4m2
- •Uncovered Veranda 8.5m2
- •Roof Garden 67m2
- •En Suite Bathroom
- •Guest WC
- Covered Parking
- Storage
- Underfloor Heating
- •Split unit Air-conditions