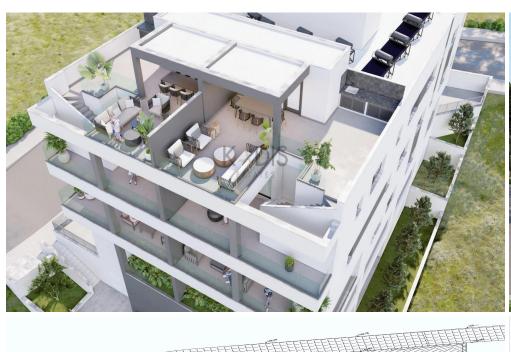

## 2 Bedroom Apartment for Sale in Limassol - Agios Athanasios

- •2 bedrooms
- •2 W/C
- •Internal Area 86.3m2
- •Covered Veranda 21.4m2
- •Uncovered Veranda 8.5m2
- •Roof Garden 67m2
- •En Suite Bathroom
- •Guest WC
- Covered Parking
- Storage
- Underfloor Heating
- •Split unit Air-conditions