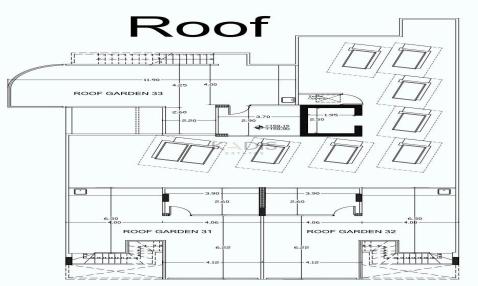

## 2 Bedroom Apartment for Sale in Limassol - Agios Athanasios

- •2 bedrooms
- •2 W/C
- •Internal Area 86.3m2
- •Covered Veranda 21.4m2
- •Uncovered Veranda 8.5m2
- •Roof Garden 67m2
- •En Suite Bathroom
- •Guest WC
- Covered Parking
- Storage
- Underfloor Heating
- •Split unit Air-conditions