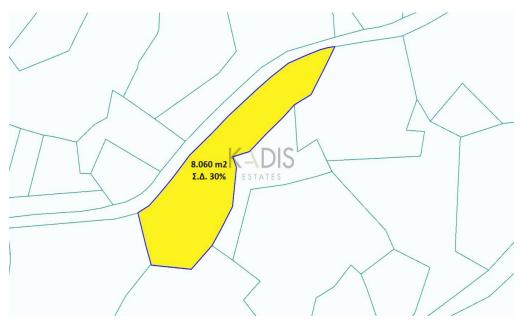

## 8,060m<sup>2</sup> Plot for Sale in Parekklisia, Limassol District

- •Land Area 8060m2
- Building Factor 30%
- •Cover Factor 20%

| Property Info | Plot / Area Info      |                  | Additional info |                |
|---------------|-----------------------|------------------|-----------------|----------------|
|               | Plot area <b>8060</b> | Reference Number | 4239            |                |
|               |                       | 8060             | Property type   | Land and Plots |
|               |                       |                  | Condition       | Pre-Owned      |
|               |                       |                  | View            | Sea view       |