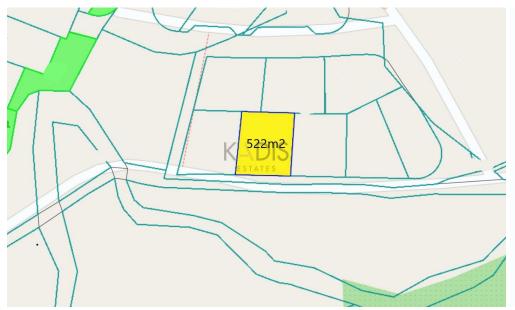

#### 522m<sup>2</sup> Plot for Sale in Tseri, Nicosia District

| <ul> <li>Plot Area 522m2</li> <li>Building Factor 60%</li> <li>Cover Factor 35%</li> </ul> |                     |              | Kato Deftera<br>Δευτερά<br>Pano Deftera<br>Πάνω Δευτερά<br>Psimolofou<br>Ψίμολόφου<br>Ergates<br>Εργάτες | FourDay Clearance<br>Emporarily closed Laiki<br>LEFKOTHEA<br>AAIKH<br>AAYKOGEA<br>TSERI<br>INDUSTRIAL AREA<br>BIOMHXANIKH<br>REPIOXH<br>TEEPIOXH<br>TEEPIOXH<br>Map data @2025 Google |
|--------------------------------------------------------------------------------------------|---------------------|--------------|----------------------------------------------------------------------------------------------------------|---------------------------------------------------------------------------------------------------------------------------------------------------------------------------------------|
| Property Info                                                                              | Plot / Area Info    |              | Additional info                                                                                          |                                                                                                                                                                                       |
|                                                                                            |                     |              | Reference Number                                                                                         | 4128                                                                                                                                                                                  |
|                                                                                            | Plot area           | 522          | Property type                                                                                            | Land and Plots                                                                                                                                                                        |
|                                                                                            |                     |              | Condition                                                                                                | Pre-Owned                                                                                                                                                                             |
| Amenities                                                                                  | Location            |              |                                                                                                          |                                                                                                                                                                                       |
|                                                                                            | Location: Tseri     |              | Region: <b>Nicosia</b>                                                                                   |                                                                                                                                                                                       |
|                                                                                            | Coordinates: 35.070 | 07866 / 33.3 | 247626                                                                                                   |                                                                                                                                                                                       |
|                                                                                            |                     |              |                                                                                                          |                                                                                                                                                                                       |