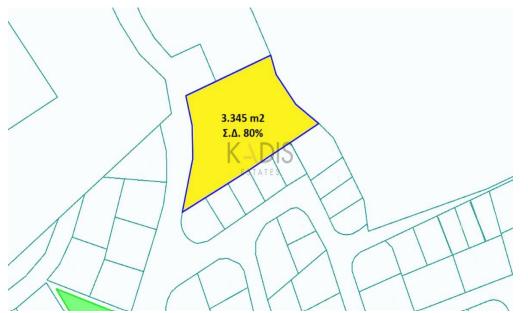

#### 3,345m<sup>2</sup> Plot for Sale in Limassol - Agia Fyla

•Land Area 3.345m2 •Building Factor 80% •Cover Factor 45%

| Property Info | Plot / Area Info |      | Additional info  |                |  |
|---------------|------------------|------|------------------|----------------|--|
|               |                  |      | Reference Number | 4258           |  |
|               | Plot area        | 3345 | Property type    | Land and Plots |  |
|               |                  |      | Condition        | Pre-Owned      |  |
|               |                  |      |                  |                |  |