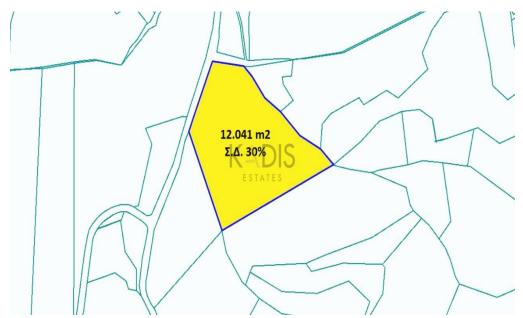

## 12,041m<sup>2</sup> Plot for Sale in Limassol District

- •Land Area 12.041m2
- Building Factor 30%
- •Cover Factor 20%

**Property Info** Plot / Area Info **Additional info** 

Reference Number

Plot area 12041 Property type **Land and Plots** 