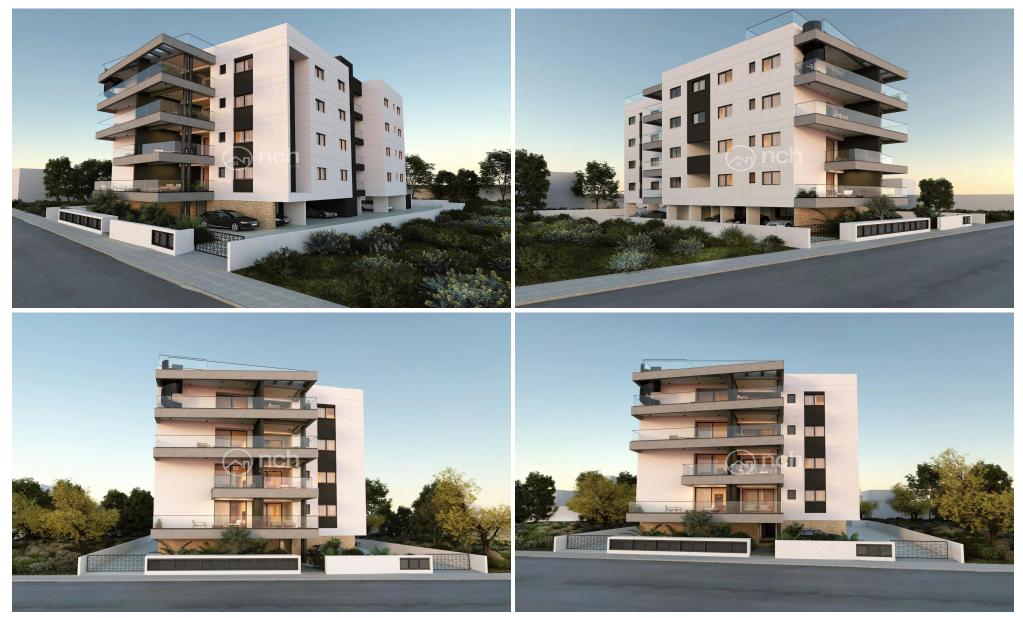

#### **3 Bedroom Apartment for Sale in Limassol - Petrou kai Pavlou**

Modern Three Bedroom Apartment for Sale in Petrou & Pavlou Area, Limassol

This project is located in Petrou & Pavlou area, in Limassol. It consists of 20 luxurious modern apartments (4 of 1-bedroom, 10 of 2-bedroom and 6 of 3bedroom) each with covered parking and storage room.

All the materials, tiles and sanitary ware are of the highest quality. It is ideal to satisfy even the most demanding clients who are seeking a special residence and therefore a better quality of life.

It is on the third floor and has 96m2 of covered area and 23m2 of covered veranda. It has a storage room and a parking place.

| Property Info                                         |                                                                                                        | Plot / Area l | nfo          | Additional info                                             |                                               |
|-------------------------------------------------------|--------------------------------------------------------------------------------------------------------|---------------|--------------|-------------------------------------------------------------|-----------------------------------------------|
| Covered Area<br>Energy Efficiency<br>Air Conditioning | 96<br>A<br>No                                                                                          | Parking       | Covered, Yes | Reference Number<br>Property type<br>Condition<br>Bathrooms | 51941<br>Apartment<br>Under Construction<br>3 |
| Amenities                                             | Location                                                                                               |               |              |                                                             |                                               |
| Storage room                                          | <b>Location:</b> Limassol - Petrou kai Pavlou<br>Coordinates: <b>34.693879355952 / 33.035578191422</b> |               |              | Region: Limassol                                            |                                               |
| May 12 2025                                           | 1/4                                                                                                    |               |              |                                                             | https://index.ou/solo/255                     |