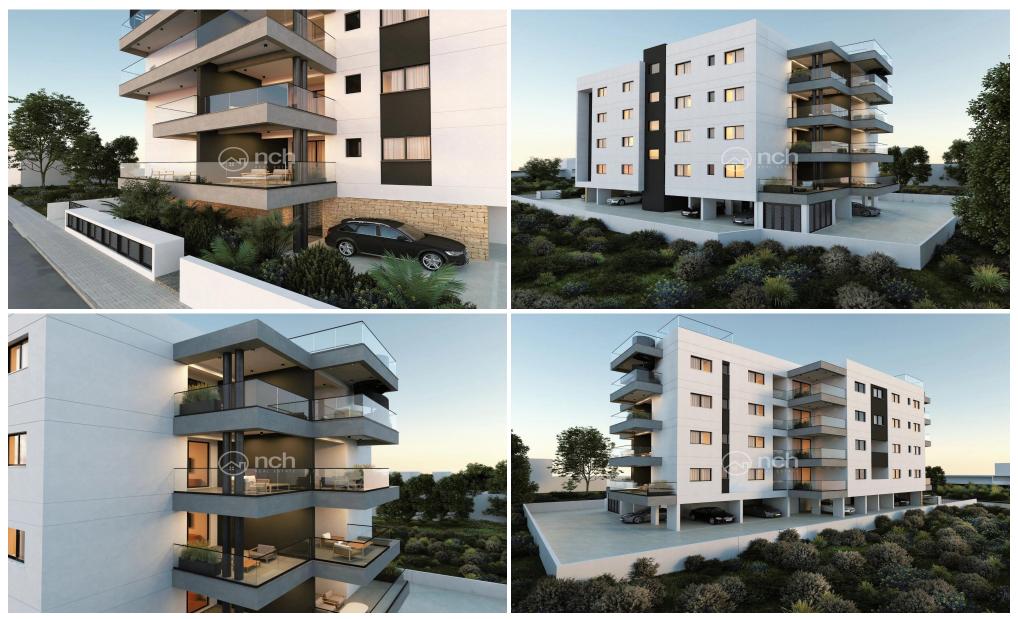

#### **3 Bedroom Apartment for Sale in Limassol - Petrou kai Pavlou**

Modern Three Bedroom Apartment for Sale in Petrou & Pavlou Area, Limassol

This project is located in Petrou & Pavlou area, in Limassol. It consists of 20 luxurious modern apartments (4 of 1-bedroom, 10 of 2-bedroom and 6 of 3bedroom) each with covered parking and storage room.

All the materials, tiles and sanitary ware are of the highest quality. It is ideal to satisfy even the most demanding clients who are seeking a special residence and therefore a better quality of life.

It is on the third floor and has 96m2 of covered area and 23m2 of covered veranda. It has a storage room and a parking place.

| Property Info                                         |                                                                                                        | Plot / Area l | nfo          | Additional info                                             |                                               |
|-------------------------------------------------------|--------------------------------------------------------------------------------------------------------|---------------|--------------|-------------------------------------------------------------|-----------------------------------------------|
| Covered Area<br>Energy Efficiency<br>Air Conditioning | 96<br>A<br>No                                                                                          | Parking       | Covered, Yes | Reference Number<br>Property type<br>Condition<br>Bathrooms | 51941<br>Apartment<br>Under Construction<br>3 |
| Amenities                                             | Location                                                                                               |               |              |                                                             |                                               |
| Storage room                                          | <b>Location:</b> Limassol - Petrou kai Pavlou<br>Coordinates: <b>34.693879355952 / 33.035578191422</b> |               |              | Region: Limassol                                            |                                               |
| May 12 2025                                           | 1/4                                                                                                    |               |              |                                                             | https://index.ou/solo/255                     |