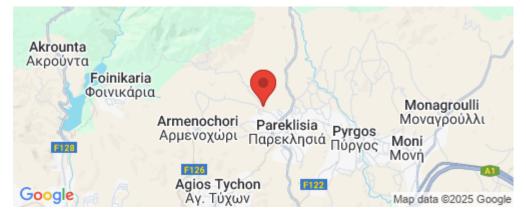

### 430m<sup>2</sup> Plot for Sale in Parekklisia, Limassol District

This plot in Parekklisia, Limassol offers a serene lifestyle amidst picturesque surroundings. Nestled in the charming Pareklisia area, this property combines modern convenience with tranquility. It provides easy access to various amenities while allowing you to enjoy the peaceful ambiance of the location. The natural setting of Pareklisia features rolling hills and a peaceful atmosphere, making this plot a perfect investment for those seeking a balance between countryside living and proximity to the vibrant city life of Limassol.

#### Amenities Location

Location: Parekklisia

Region: Limassol

#### Coordinates: 34.750556864205215 / 33.151943473792535