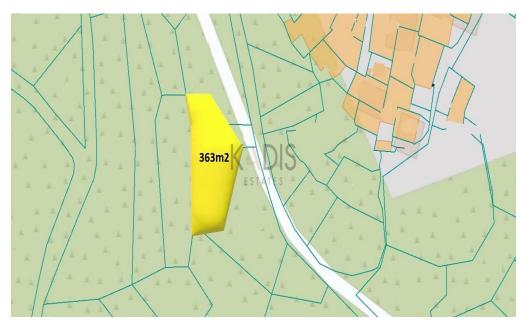

## 363m<sup>2</sup> Plot for Sale in Agros, Limassol District

Plot area 363m2
•Coverage: 50%
•Density: 90%
•Zone: H2
•Floor: 2

| <b>Property Info</b> | Plot / Area Info |     | Additional info  |                |
|----------------------|------------------|-----|------------------|----------------|
|                      | Plot area        |     | Reference Number | 4297           |
|                      |                  | 363 | Property type    | Land and Plots |
|                      |                  |     | Condition        | Pre-Owned      |
|                      |                  |     | View             | Mountains view |