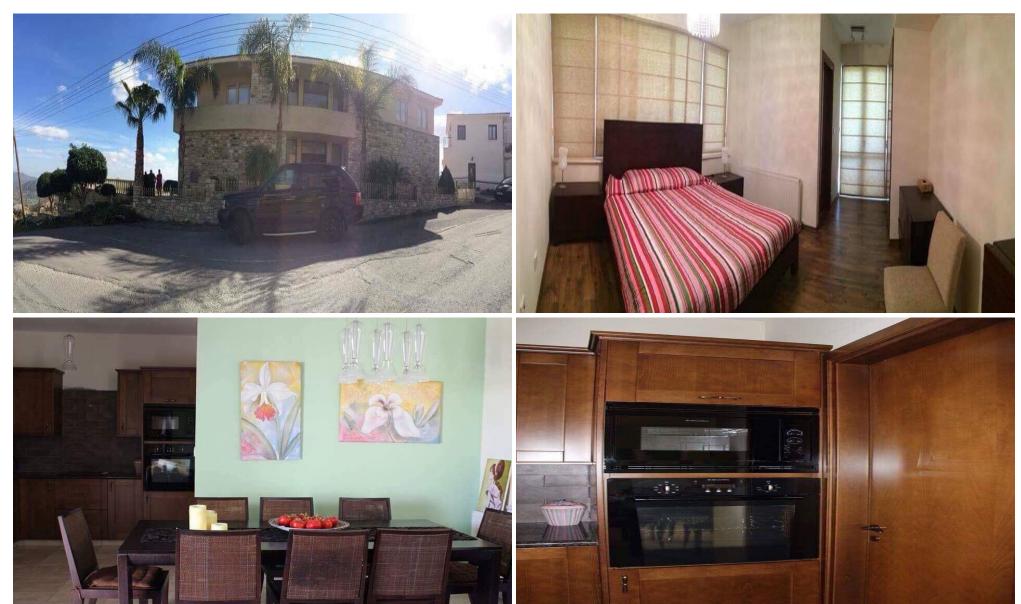

## 4 Bedroom House for Sale in Pano Lefkara, Larnaca District

Reference ID: #SA33875Price details: €1,300,000Nestled in the picturesque village of Pano Lefkara, Larnaca, this charming residence offers a serene escape with breathtaking views.Boasting a spacious plot area of 776 square meters and a covered area of 289 square meters, this home provides ample space for comfortable living.With 4 bedrooms, 3 bathrooms, and 4 toilets, it caters perfectly to modern family needs.From its vantage point, enjoy stunning vistas that stretch out before you, inviting you to unwind and soak in the beauty of the surrounding landscape.Ideal for those seeking tranquility without sacrificing convenience, this house in Pano Lefkara promises a delightful retreat amidst...