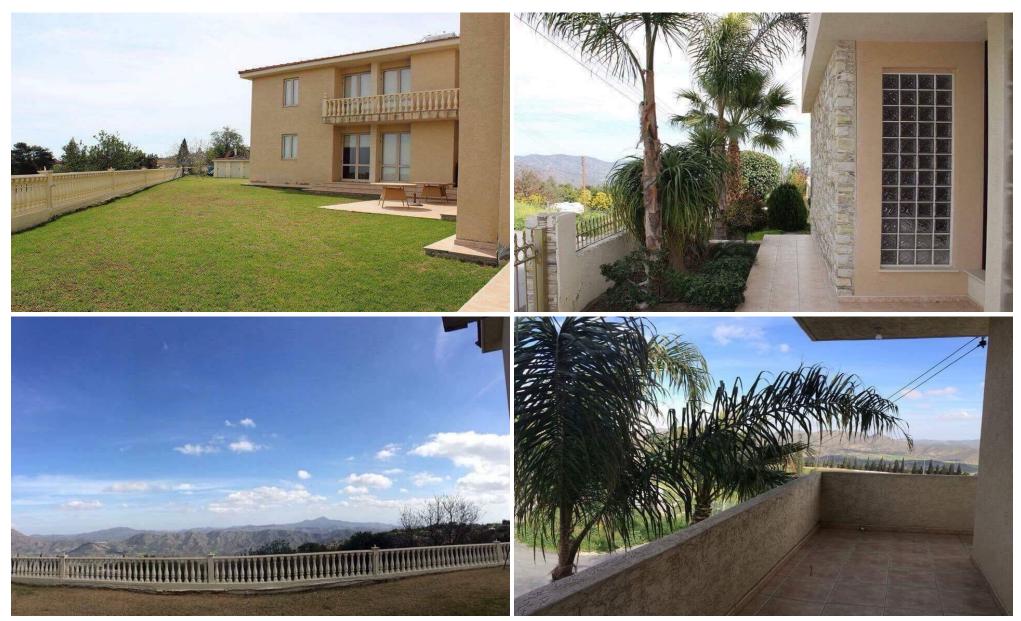

## 4 Bedroom House for Sale in Pano Lefkara, Larnaca District

Reference ID: #SA33875Price details: €1,300,000Nestled in the picturesque village of Pano Lefkara, Larnaca, this charming residence offers a serene escape with breathtaking views.Boasting a spacious plot area of 776 square meters and a covered area of 289 square meters, this home provides ample space for comfortable living.With 4 bedrooms, 3 bathrooms, and 4 toilets, it caters perfectly to modern family needs.From its vantage point, enjoy stunning vistas that stretch out before you, inviting you to unwind and soak in the beauty of the surrounding landscape.Ideal for those seeking tranquility without sacrificing convenience, this house in Pano Lefkara promises a delightful retreat amidst...