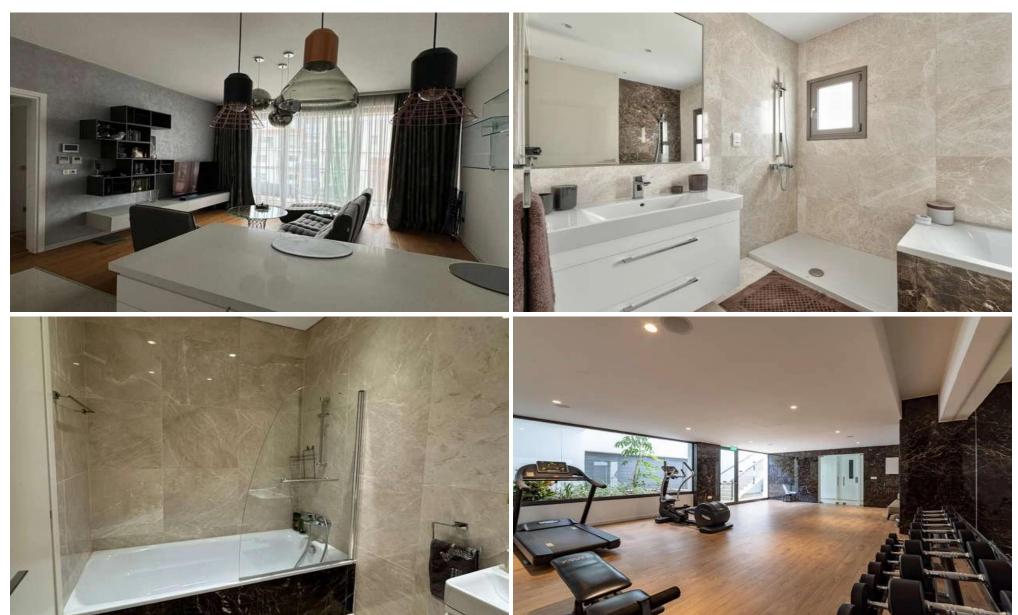

## 2 Bedroom Apartment for Sale in Limassol District

Luxury 2 bedroom apartment in a prestigious complex located in Papas area of Limassol city. Grand Park is comprised of elite apartments and penthouses offering splendid design and modern style. Indoor facilities of the complex include: swimming pool, gym, sauna, covered parking and controlled entrance. High standard finishing materials are being used in construction. Grand Park residence is situated just 150 meters from sandy beaches of Dasoudi Park and all amenities of the city. Ideal choice for a comfortable living in a quiet surroundings.