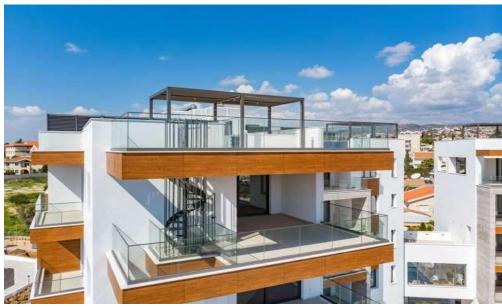

## 2 Bedroom Apartment for Sale in Limassol District

Luxury 2 bedroom apartment in a prestigious complex located in Papas area of Limassol city. Grand Park is comprised of elite apartments and penthouses offering splendid design and modern style. Indoor facilities of the complex include: swimming pool, gym, sauna, covered parking and controlled entrance. High standard finishing materials are being used in construction. Grand Park residence is situated just 150 meters from sandy beaches of Dasoudi Park and all amenities of the city. Ideal choice for a comfortable living in a quiet surroundings.