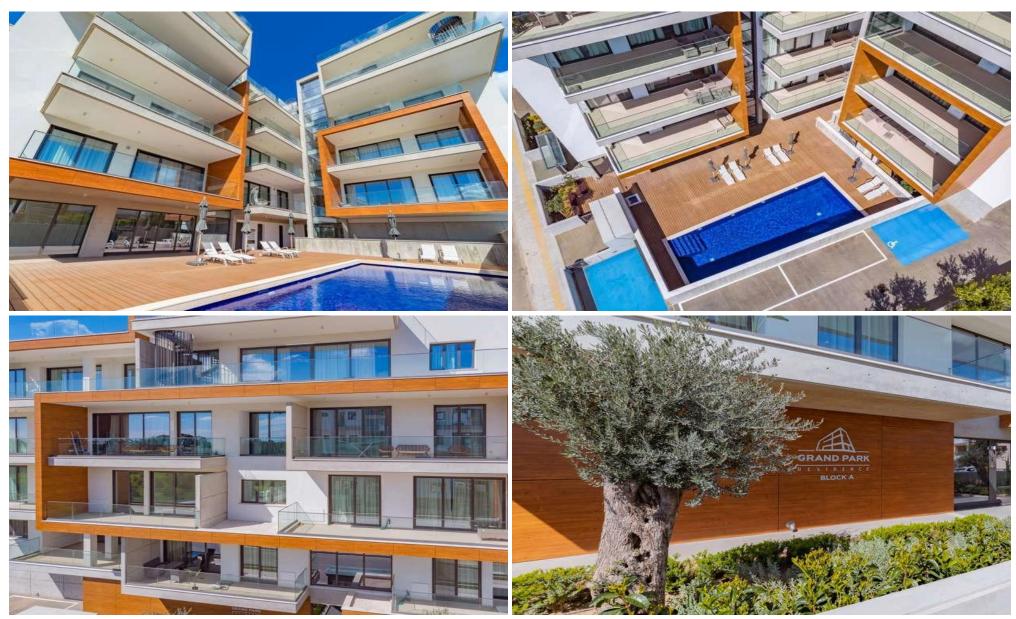

## 2 Bedroom Apartment for Sale in Limassol District

Luxury 2 bedroom apartment in a prestigious complex located in Papas area of Limassol city. Grand Park is comprised of elite apartments and penthouses offering splendid design and modern style. Indoor facilities of the complex include: swimming pool, gym, sauna, covered parking and controlled entrance. High standard finishing materials are being used in construction. Grand Park residence is situated just 150 meters from sandy beaches of Dasoudi Park and all amenities of the city. Ideal choice for a comfortable living in a quiet surroundings.