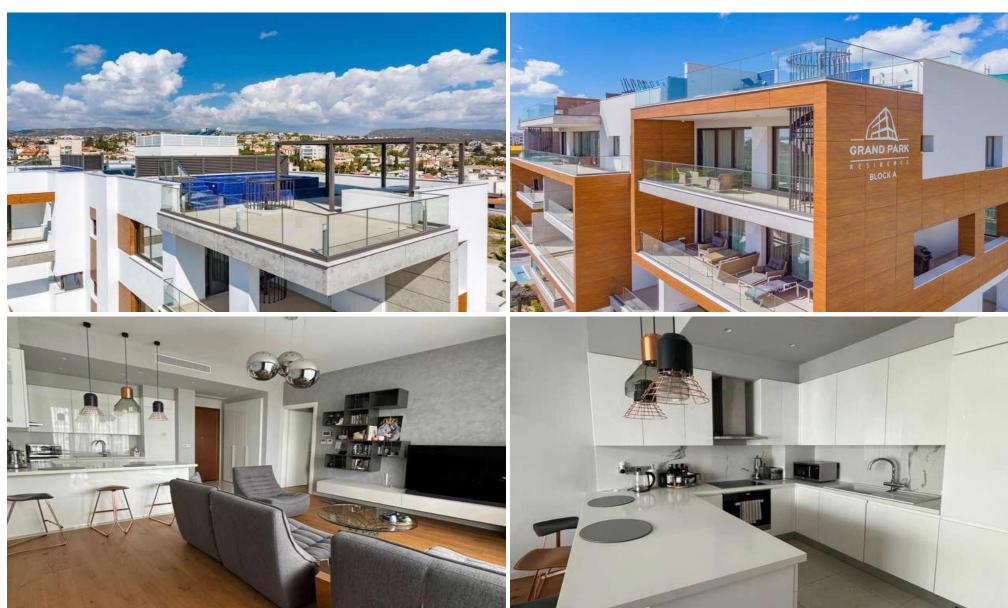

## 2 Bedroom Apartment for Sale in Limassol District

Luxury 2 bedroom apartment in a prestigious complex located in Papas area of Limassol city. Grand Park is comprised of elite apartments and penthouses offering splendid design and modern style. Indoor facilities of the complex include: swimming pool, gym, sauna, covered parking and controlled entrance. High standard finishing materials are being used in construction. Grand Park residence is situated just 150 meters from sandy beaches of Dasoudi Park and all amenities of the city. Ideal choice for a comfortable living in a quiet surroundings.