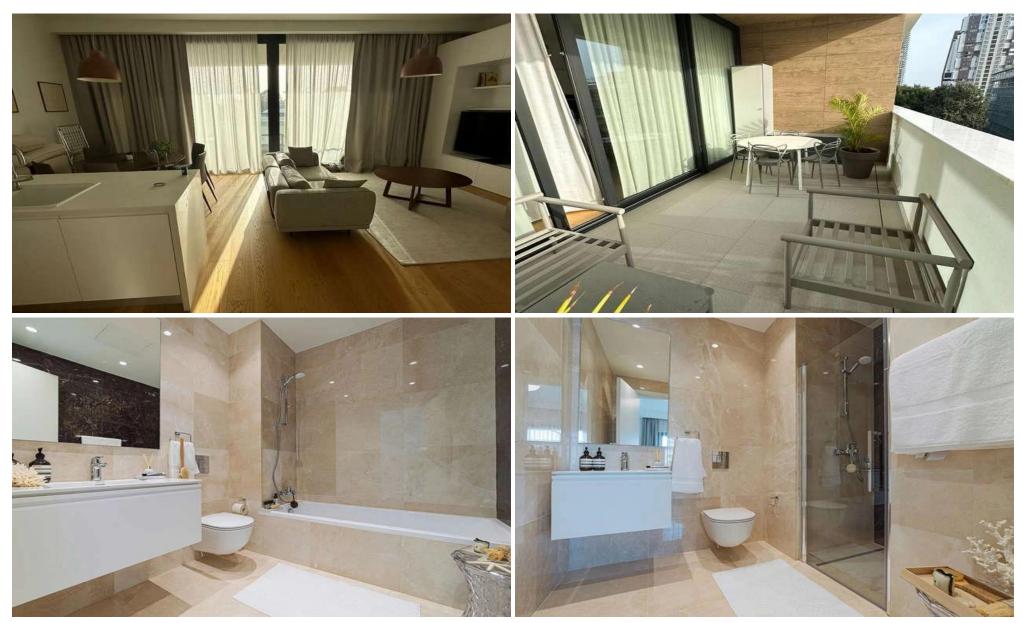

## 2 Bedroom Apartment for Sale in Potamos Germasogeias, Limassol District

A stunning residential development comprising of maisonettes and apartments and located within walking distance to the beach in Potamos Germasogeia area of Limassol.

| Property Info                                   |                    | Plot / Area Info |                   | Additional info                                                              |                                                       |
|-------------------------------------------------|--------------------|------------------|-------------------|------------------------------------------------------------------------------|-------------------------------------------------------|
| Covered Area<br>Covered Veranda<br>Floor Number | 110.4<br>21.4<br>3 | Pool<br>Parking  | Common, Yes<br>No | Reference Number Property type Condition Construction Year Bathrooms Complex | 10452 Apartment Brand New 2021 2 Eden Roc Residence A |
|                                                 |                    |                  |                   | Developer                                                                    | bbf                                                   |