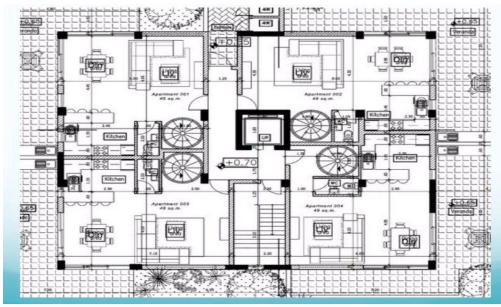

## 1 Bedroom Apartment for Sale in Pyla, Larnaca District

One Bedroom Ground Floor Apartment For Sale In Pyla, Larnaca – Title Deeds (New Build Process) Last remaining 1 Bedroom ground floor apartment !! – 003 The complex is located in the tourist area of Larnaca, just 250m from the coastline. The apartment complex consists of 8 units including 4 x two level duplexes. It is possible to divide two duplexes 03 and 04 into two single-bedroom each (one-bedroom) apartments, with a total area of 50 square meters each. Apartments 001 have space to add a swimming area, 003 has space for a smaller area. The Bedroom with fitted wardrobes. Open plan living – dining – kitchen area.

Property Info Plot / Area Info

Covered Area 50

Amenities Location

**Location:** Pyla Region: **Larnaca** 

Coordinates: **35.016667** / **33.683333** 