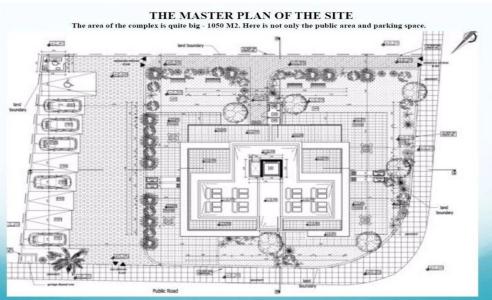

## 1 Bedroom Apartment for Sale in Pyla, Larnaca District

One Bedroom Ground Floor Apartment For Sale In Pyla, Larnaca – Title Deeds (New Build Process) Last remaining 1 Bedroom ground floor apartment !! – 003 The complex is located in the tourist area of Larnaca, just 250m from the coastline. The apartment complex consists of 8 units including 4 x two level duplexes. It is possible to divide two duplexes 03 and 04 into two single-bedroom each (one-bedroom) apartments, with a total area of 50 square meters each. Apartments 001 have space to add a swimming area, 003 has space for a smaller area. The Bedroom with fitted wardrobes. Open plan living – dining – kitchen area.