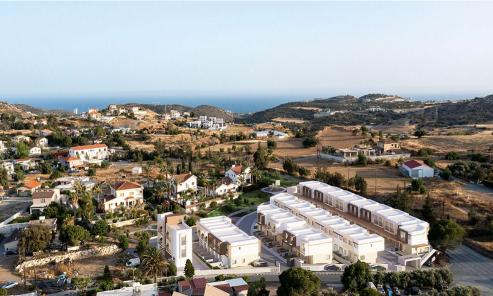

## 2 Bedroom House for Sale in Parekklisia, Limassol District

Reference ID: #SA33876Price details: €299,900 +VATModern residential multifamily gated community situated in the heart of Parekklisia, a charming village located in the Limassol district of Cyprus. The Project, developed to the highest standards, with 45 stunning Maisonettes and 4 apartments of 1 bedroom each.Each Maisonette is designed as a two-story semi-detached unit, with a mix of 2 and 3 bedroom options available, built using only the finest quality materials and high – end finishes. The units have been thoughtfully designed to provide comfort and convenience, with each Maisonette including a private parking space and a private back yard. Some of the units have also been provisio...

Amenities Location

**Location:** Parekklisia Region: **Limassol** 

Coordinates: **34.742833262153** / **33.155770746492** 

Price: €299 900 + VAT

VAT for this property is €14,995 or €56,981. VAT usually is 19%. If it is your first purchase of property, you can have VAT reduced to 5% for the first 150sq.m. of the property.