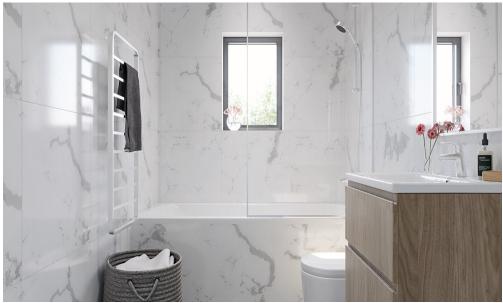

| Property Info          |             | Plot / Area Info             |                          | Additional info             |                    |
|------------------------|-------------|------------------------------|--------------------------|-----------------------------|--------------------|
| Covered Area           | 88          |                              |                          | Reference Number            | SA33876            |
| Covered Veranda        | 11-12       | Plot area<br>Pool<br>Parking | 63<br>Private, Yes<br>No |                             |                    |
| Total Number of Floors | 2           |                              |                          | Property type               | House              |
| Furnishing             | Unfurnished |                              |                          | Condition Construction Year | Under Construction |
| Energy Efficiency      | N/A         |                              |                          |                             | 2025               |
| Air Conditioning       | No          |                              |                          | Bathrooms                   | 2                  |