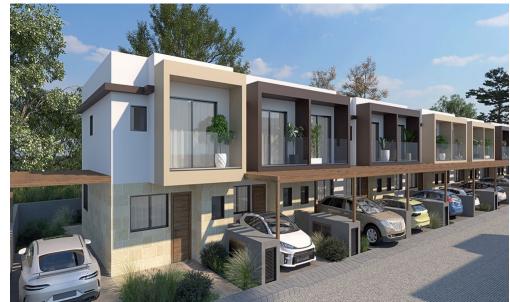

## 2 Bedroom House for Sale in Parekklisia, Limassol District

Reference ID: #SA33876Price details: €299,900 +VATModern residential multifamily gated community situated in the heart of Parekklisia, a charming village located in the Limassol district of Cyprus. The Project, developed to the highest standards, with 45 stunning Maisonettes and 4 apartments of 1 bedroom each.Each Maisonette is designed as a two-story semi-detached unit, with a mix of 2 and 3 bedroom options available, built using only the finest quality materials and high – end finishes. The units have been thoughtfully designed to provide comfort and convenience, with each Maisonette including a private parking space and a private back yard. Some of the units have also been provisio...