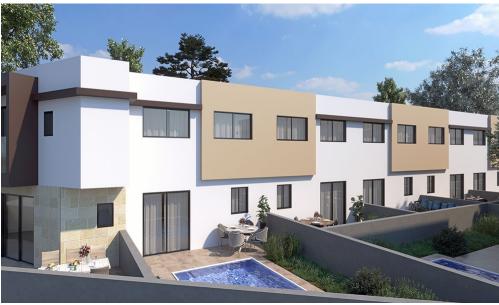

## 2 Bedroom House for Sale in Parekklisia, Limassol District

Reference ID: #SA33876Price details: €299,900 +VATModern residential multifamily gated community situated in the heart of Parekklisia, a charming village located in the Limassol district of Cyprus. The Project, developed to the highest standards, with 45 stunning Maisonettes and 4 apartments of 1 bedroom each.Each Maisonette is designed as a two-story semi-detached unit, with a mix of 2 and 3 bedroom options available, built using only the finest quality materials and high – end finishes. The units have been thoughtfully designed to provide comfort and convenience, with each Maisonette including a private parking space and a private back yard. Some of the units have also been provisio...