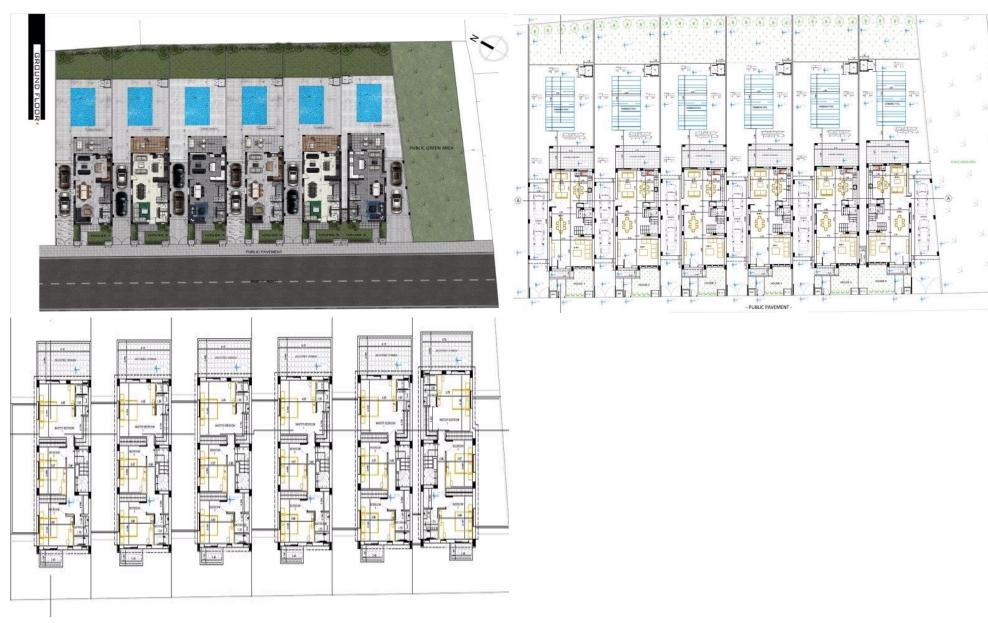

## 3 Bedroom House for Sale in Aradippou, Larnaca District

Three Bedroom Link-Detached Villa For Sale In Aradippou, Larnaca – Title Deeds (New Build Process) There are a total of 6 Three bedroom Link-detached villas on this small complex located in the Aradippou area of Larnaca. Each villa has 1 Master bedroom with ensuite and 2 further double bedrooms and a family bathroom. There is an optional swimming area with stamped concrete surround at an extra cost. Only a short drive from the sea and close to tavernas, restaurants, supermarkets and cafes. A short drive takes you to the main motorway network to Paphos, Limassol, Nicosia and Famagusta. — Master bedroom with ensuite facilities and fitted wardrobes—2...

| Property Info |     | Plot / Area Info |     | Additional info  |                  |
|---------------|-----|------------------|-----|------------------|------------------|
| Covered Area  | 164 | Plot area        | 335 | Reference Number | adh002n3         |
|               |     |                  |     | Property type    | House            |
|               |     |                  |     | Condition        | <b>Brand New</b> |
|               |     |                  |     | Bathrooms        | 3                |