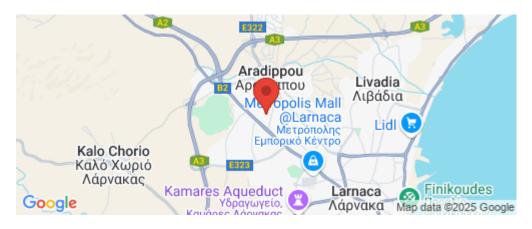

Amenities Location

**Location:** Aradippou Region: **Larnaca** 

Coordinates: **34.94162** / **33.58918** 

Price: €370 000 + VAT

VAT for this property is €22,922 or €70,300. VAT usually is 19%. If it is your first purchase of property, you can have VAT reduced to 5% for the first 150sq.m. of the property.