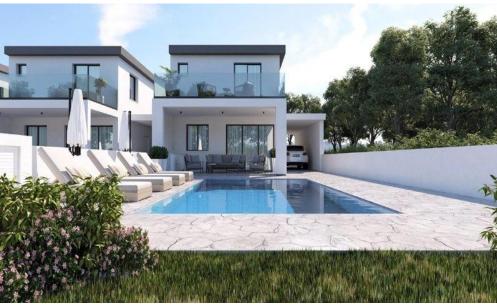

## 3 Bedroom House for Sale in Aradippou, Larnaca District

Three Bedroom Link-Detached Villa For Sale In Aradippou, Larnaca – Title Deeds (New Build Process) There are a total of 6 Three bedroom Link-detached villas on this small complex located in the Aradippou area of Larnaca. Each villa has 1 Master bedroom with ensuite and 2 further double bedrooms and a family bathroom. There is an optional swimming area with stamped concrete surround at an extra cost. Only a short drive from the sea and close to tavernas, restaurants, supermarkets and cafes. A short drive takes you to the main motorway network to Paphos, Limassol, Nicosia and Famagusta. — Master bedroom with ensuite facilities and fitted wardrobes—2...