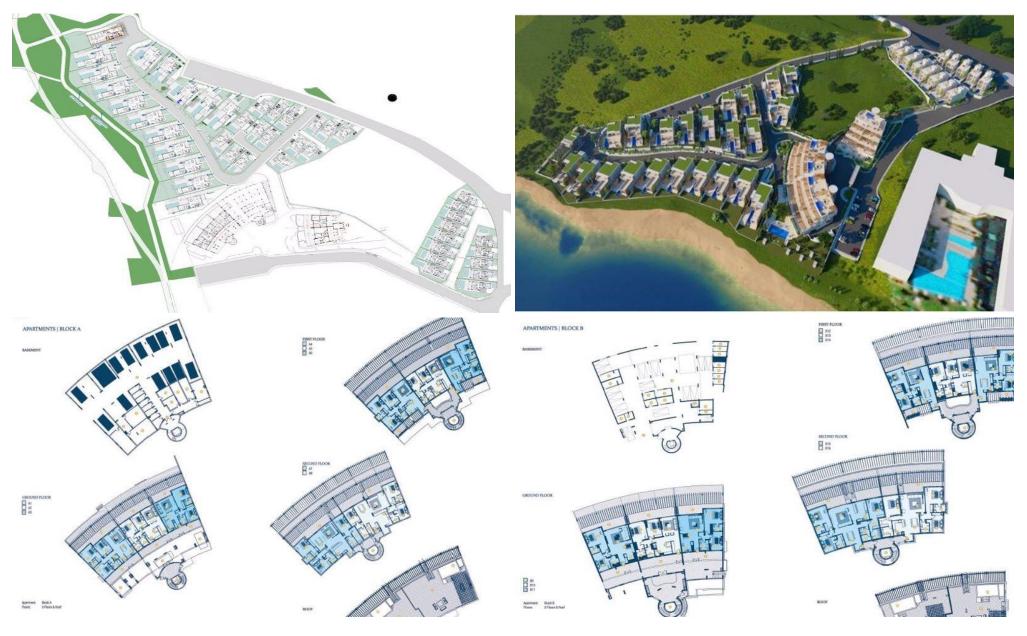

## 2 Bedroom Apartment for Sale in Paphos District

Two Bedroom Apartment For Sale In Tomb of the Kings, Paphos – Title Deeds (New Build Process) The design and aesthetic of this development is tailored to capture the essence of a private world-class community. The project consists of 35 bespoke villas of 7 different types and three blocks of luxurious high architecture aesthetic apartments with the finest selection of materials. Perched on a serene location with elevation above sea level, heavenly gardens, a clubhouse with a 24-hour reception, eclectic restaurants, a private gym and fitness facilities, first-class security, and an extensive range of quality amenities. The project is located on the s...