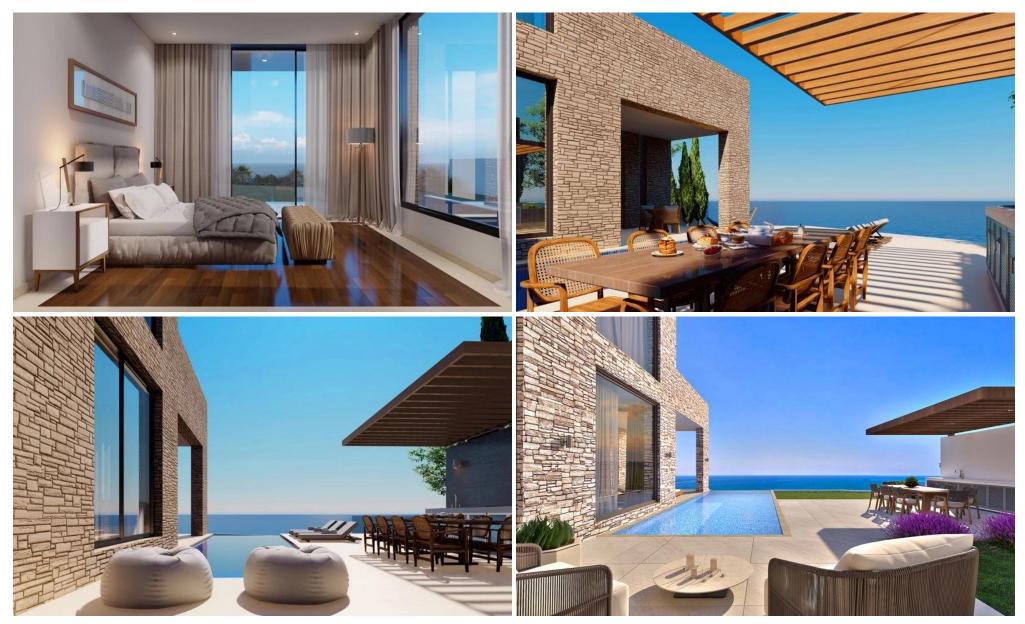

## 4 Bedroom House for Sale in Paphos District

Four Bedroom Detached Villa For Sale In Tomb of the Kings, Paphos – Title Deeds (New Build Process) The design and aesthetic of this development is tailored to capture the essence of a private world-class community. The project consists of 35 bespoke villas of 7 different types and three blocks of luxurious high architecture aesthetic apartments with the finest selection of materials. Perched on a serene location with elevation above sea level, heavenly gardens, a clubhouse with a 24-hour reception, eclectic restaurants, a private gym and fitness facilities, first-class security, and an extensive range of quality amenities. The project is located on...