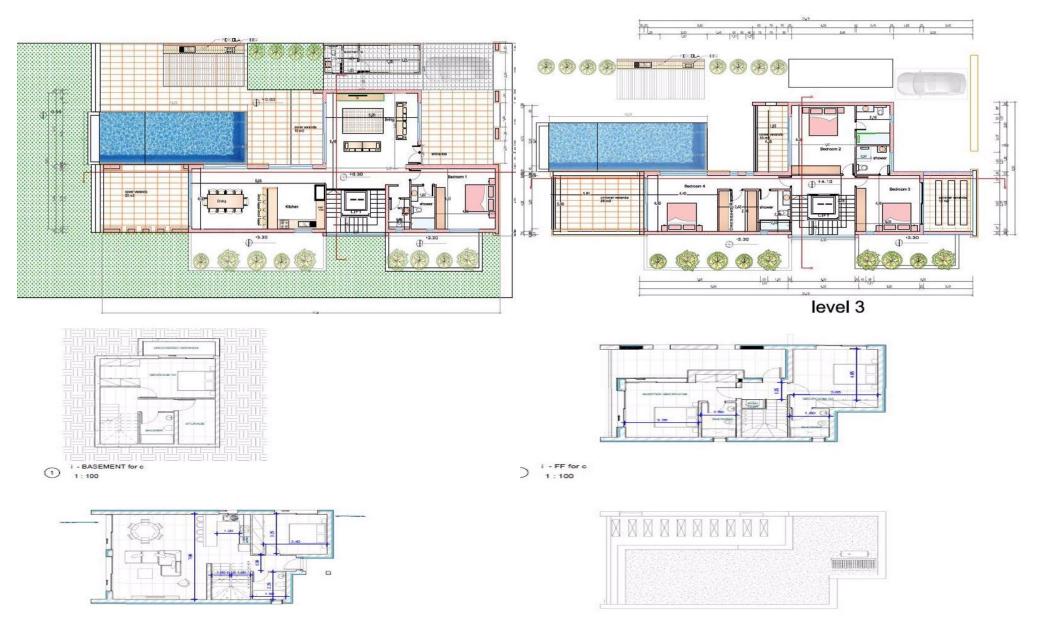

## 4 Bedroom House for Sale in Paphos District

Four Bedroom Detached Villa For Sale In Tomb of the Kings, Paphos – Title Deeds (New Build Process) The design and aesthetic of this development is tailored to capture the essence of a private world-class community. The project consists of 35 bespoke villas of 7 different types and three blocks of luxurious high architecture aesthetic apartments with the finest selection of materials. Perched on a serene location with elevation above sea level, heavenly gardens, a clubhouse with a 24-hour reception, eclectic restaurants, a private gym and fitness facilities, first-class security, and an extensive range of quality amenities. The project is located on...