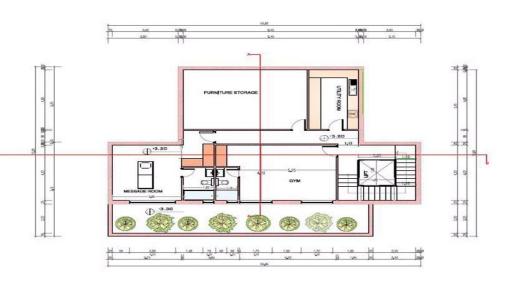

## 4 Bedroom House for Sale in Paphos District

Four Bedroom Detached Villa For Sale In Tomb of the Kings, Paphos – Title Deeds (New Build Process) The design and aesthetic of this development is tailored to capture the essence of a private world-class community. The project consists of 35 bespoke villas of 7 different types and three blocks of luxurious high architecture aesthetic apartments with the finest selection of materials. Perched on a serene location with elevation above sea level, heavenly gardens, a clubhouse with a 24-hour reception, eclectic restaurants, a private gym and fitness facilities, first-class security, and an extensive range of quality amenities. The project is located on...