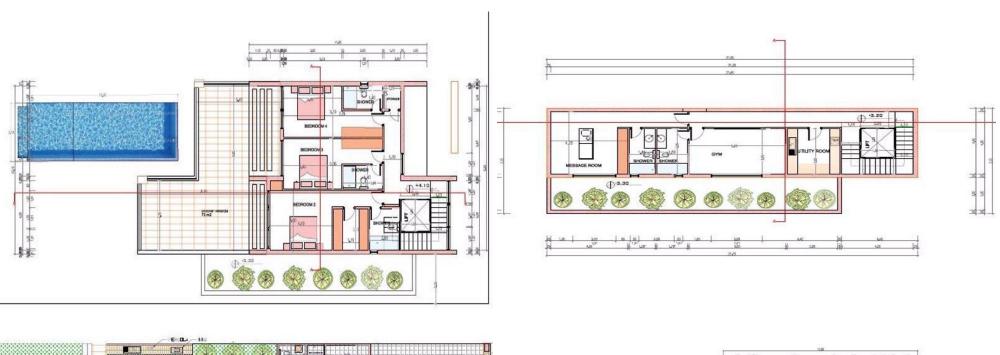

## 4 Bedroom House for Sale in Paphos District

Four Bedroom Detached Villa For Sale In Tomb of the Kings, Paphos – Title Deeds (New Build Process) The design and aesthetic of this development is tailored to capture the essence of a private world-class community. The project consists of 35 bespoke villas of 7 different types and three blocks of luxurious high architecture aesthetic apartments with the finest selection of materials. Perched on a serene location with elevation above sea level, heavenly gardens, a clubhouse with a 24-hour reception, eclectic restaurants, a private gym and fitness facilities, first-class security, and an extensive range of quality amenities. The project is located on...