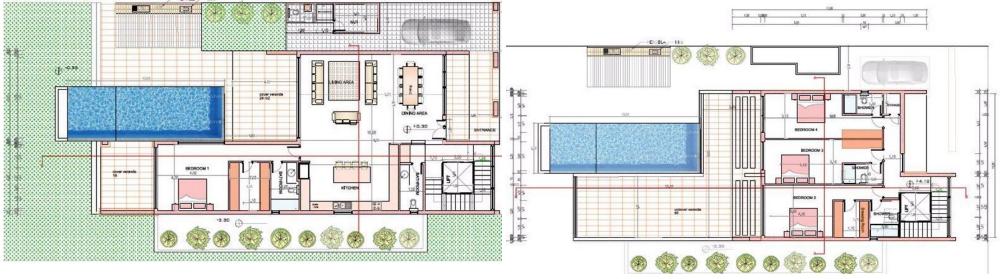

## 4 Bedroom House for Sale in Paphos District

Four Bedroom Detached Villa For Sale In Tomb of the Kings, Paphos – Title Deeds (New Build Process) The design and aesthetic of this development is tailored to capture the essence of a private world-class community. The project consists of 35 bespoke villas of 7 different types and three blocks of luxurious high architecture aesthetic apartments with the finest selection of materials. Perched on a serene location with elevation above sea level, heavenly gardens, a clubhouse with a 24-hour reception, eclectic restaurants, a private gym and fitness facilities, first-class security, and an extensive range of quality amenities. The project is located on...