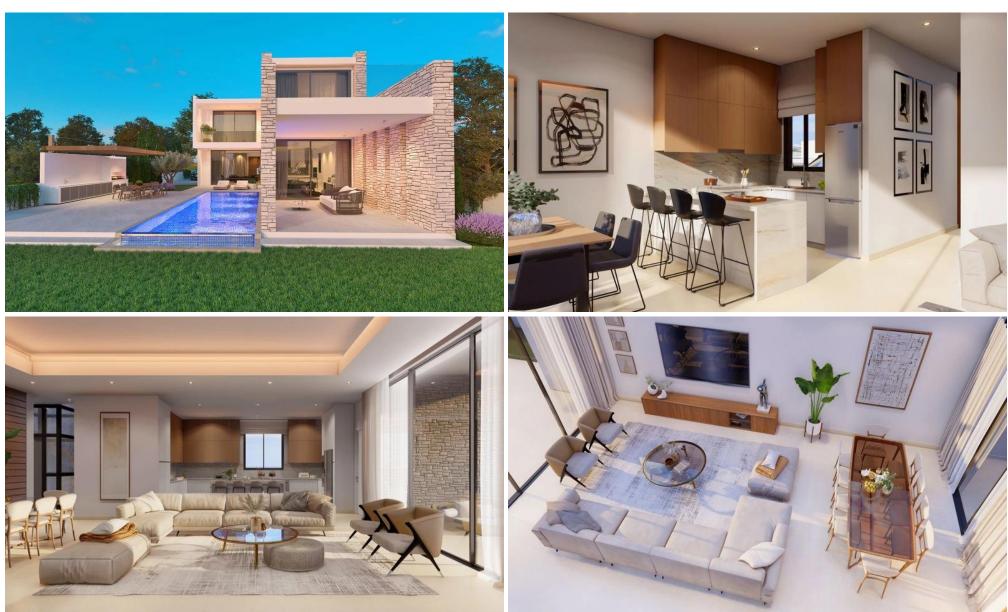

## 4 Bedroom House for Sale in Paphos District

Four Bedroom Detached Villa For Sale In Tomb of the Kings, Paphos – Title Deeds (New Build Process) The design and aesthetic of this development is tailored to capture the essence of a private world-class community. The project consists of 35 bespoke villas of 7 different types and three blocks of luxurious high architecture aesthetic apartments with the finest selection of materials. Perched on a serene location with elevation above sea level, heavenly gardens, a clubhouse with a 24-hour reception, eclectic restaurants, a private gym and fitness facilities, first-class security, and an extensive range of quality amenities. The project is located on...