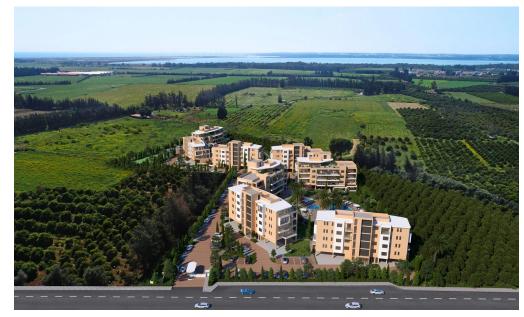

#### **Limassol Park Hibiscus Penthouse No. 402**

is part of the **Limassol Park** project, conveniently located southwest of the Limassol historic town centre in the Akrotiri Peninsula in one of the city's most upcoming and green areas.Leptos Limassol Park is just a few minutes drive away from Limassol's biggest Shopping Mall, the Fasouri Water Park, the British Sovereign Bases, the unspoilt beaches of Ladie's Mile and Kourion, the international schools and next to the new planned Fassouri Golf Course. Leptos Limassol Park also benefits from Limassol's central location. There is ample parking, a concierge service, and superior finishes. At Leptos Lima...

#### www.index.cy - All Cyprus Real Estate

| THE<br>PRELIMINARY<br>MASTER |
|------------------------------|
| PLAN                         |
|                              |

- Gated Entr Resident's Club with Reception
- Snack Bar Mini Market
- Gym Spa (Sauna/Steam & Treatment Rooms
- Spa (sauna/sceam & Ireatment kooms)
  2 Adult Pools
  2 Children's Pools
  2 Children's Pools
  4 Private Landscaped Gardens and Kids Area
  5 Tennis Court
  6 Adjoining Public Green Areas
- LIMASSOL PARK