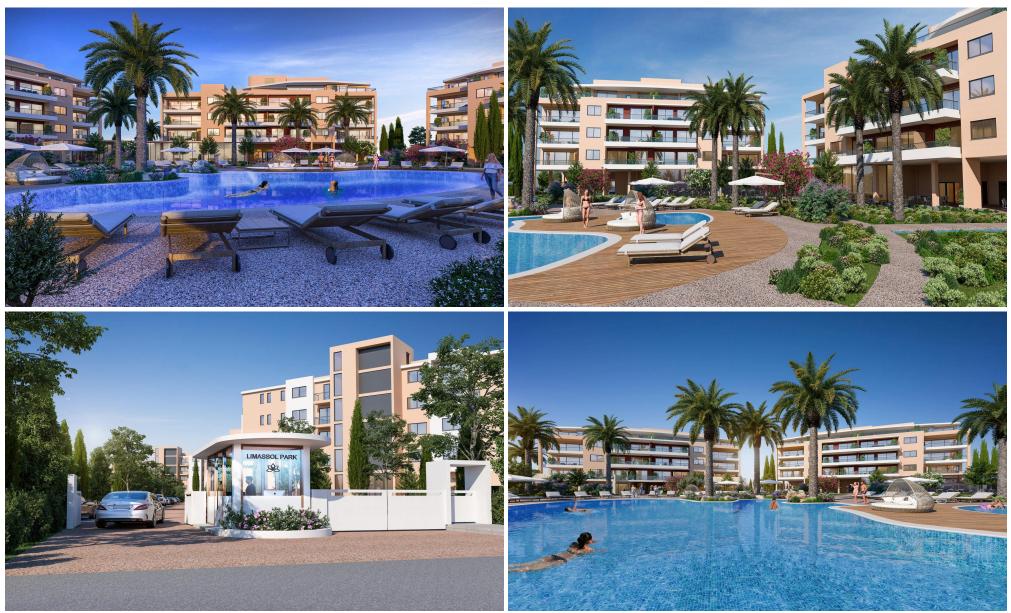

#### **Limassol Park Hibiscus Penthouse No. 402**

is part of the **Limassol Park** project, conveniently located southwest of the Limassol historic town centre in the Akrotiri Peninsula in one of the city's most upcoming and green areas.Leptos Limassol Park is just a few minutes drive away from Limassol's biggest Shopping Mall, the Fasouri Water Park, the British Sovereign Bases, the unspoilt beaches of Ladie's Mile and Kourion, the international schools and next to the new planned Fassouri Golf Course. Leptos Limassol Park also benefits from Limassol's central location. There is ample parking, a concierge service, and superior finishes. At Leptos Lima...

#### www.index.cy - All Cyprus Real Estate

| THE<br>PRELIMINARY<br>MASTER |
|------------------------------|
| PLAN                         |
|                              |

- Gated Entr Resident's Club with Reception
- Snack Bar Mini Market
- Gym Spa (Sauna/Steam & Treatment Rooms
- Spa (sauna/sceam & Ireatment kooms)
  2 Adult Pools
  2 Children's Pools
  2 Children's Pools
  4 Private Landscaped Gardens and Kids Area
  5 Tennis Court
  6 Adjoining Public Green Areas
- LIMASSOL PARK