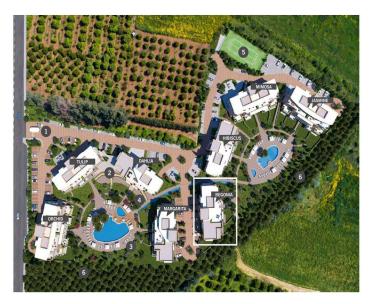

#### www.index.cy - All Cyprus Real Estate

| THE<br>PRELIMINARY<br>MASTER |
|------------------------------|
| PLAN                         |
|                              |

- Gated Entr Resident's Club with Reception
- Snack Bar Mini Market
- Gym Spa (Sauna/Steam & Treatment Rooms
- Spa (sauna/sceam & Ireatment kooms)
  2 Adult Pools
  2 Children's Pools
  2 Children's Pools
  4 Private Landscaped Gardens and Kids Area
  5 Tennis Court
  6 Adjoining Public Green Areas
- LIMASSOL PARK