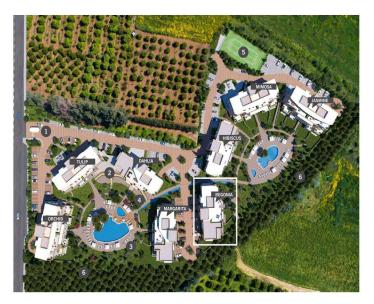

#### www.index.cy - All Cyprus Real Estate

- Gated Entr Resident's Club with Reception
- Snack Bar Mini Market
- Gym Spa (Sauna/Steam & Treatment Rooms
- Spa (sauna/sceam & Ireatment kooms)
  2 Adult Pools
  2 Children's Pools
  2 Children's Pools
  4 Private Landscaped Gardens and Kids Area
  5 Tennis Court
  6 Adjoining Public Green Areas
- LIMASSOL PARK