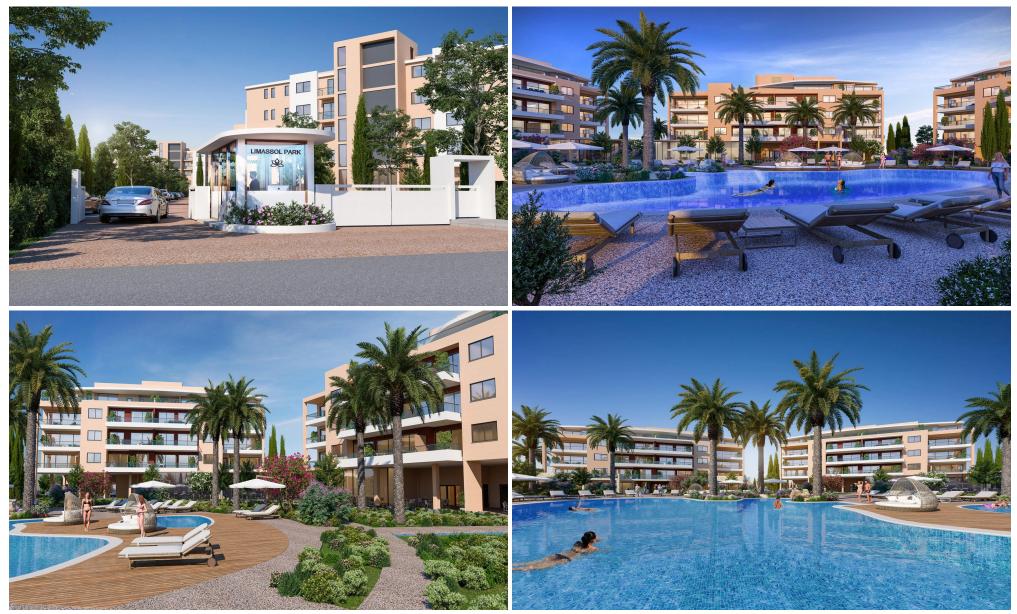

#### **Limassol Park Hibiscus Penthouse No. 401**

is part of the **Limassol Park** project, conveniently located southwest of the Limassol historic town centre in the Akrotiri Peninsula in one of the city's most upcoming and green areas.Leptos Limassol Park is just a few minutes drive away from Limassol's biggest Shopping Mall, the Fasouri Water Park, the British Sovereign Bases, the unspoilt beaches of Ladie's Mile and Kourion, the international schools and next to the new planned Fassouri Golf Course. Leptos Limassol Park also benefits from Limassol's central location. There is ample parking, a concierge service, and superior finishes. At Leptos Lima...

#### www.index.cy - All Cyprus Real Estate

- Gated Entr Resident's Club with Reception
- Snack Bar Mini Market
- Gym Spa (Sauna/Steam & Treatment Rooms
- Spa (sauna/sceam & Ireatment kooms)
  2 Adult Pools
  2 Children's Pools
  2 Children's Pools
  4 Private Landscaped Gardens and Kids Area
  5 Tennis Court
  6 Adjoining Public Green Areas
- LIMASSOL PARK