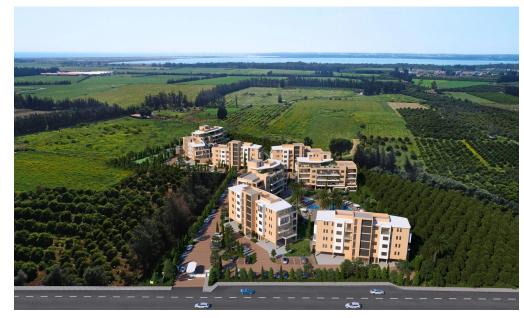

#### **Limassol Park Hibiscus Penthouse No. 401**

is part of the **Limassol Park** project, conveniently located southwest of the Limassol historic town centre in the Akrotiri Peninsula in one of the city's most upcoming and green areas.Leptos Limassol Park is just a few minutes drive away from Limassol's biggest Shopping Mall, the Fasouri Water Park, the British Sovereign Bases, the unspoilt beaches of Ladie's Mile and Kourion, the international schools and next to the new planned Fassouri Golf Course. Leptos Limassol Park also benefits from Limassol's central location. There is ample parking, a concierge service, and superior finishes. At Leptos Lima...