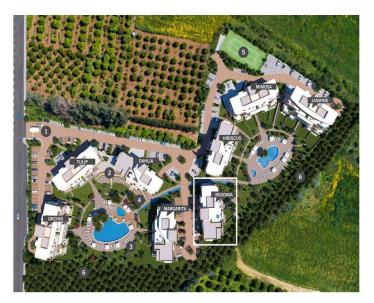

#### www.index.cy - All Cyprus Real Estate

| -                            |
|------------------------------|
| THE<br>PRELIMINARY<br>MASTER |
| PLAN                         |

- Gated Entr Resident's Club with Reception
- Snack Bar Mini Market
- Gym Syn Gsauna/Steam & Treatment Rooms)
  Adult Pools
  Children's Pools
  Private Landscaped Gardens and Kids Area
  Tennis Court
  Adjoining Public Green Areas

- LIMASSOL PARK

www.index.cy - All Cyprus Real Estate