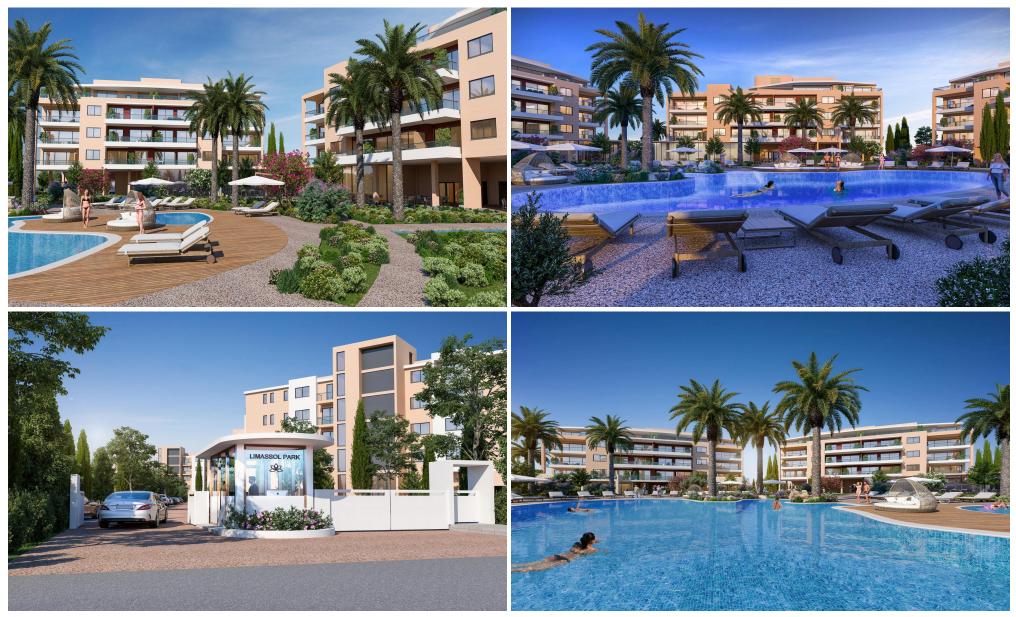

#### Limassol Park Hibiscus Apartment No. 307

is part of the **Limassol Park** project, conveniently located southwest of the Limassol historic town centre in the Akrotiri Peninsula in one of the city's most upcoming and green areas.Leptos Limassol Park is just a few minutes drive away from Limassol's biggest Shopping Mall, the Fasouri Water Park, the British Sovereign Bases, the unspoilt beaches of Ladie's Mile and Kourion, the international schools and next to the new planned Fassouri Golf Course. Leptos Limassol Park also benefits from Limassol's central location. There is ample parking, a concierge service, and superior finishes. At Leptos Lima...