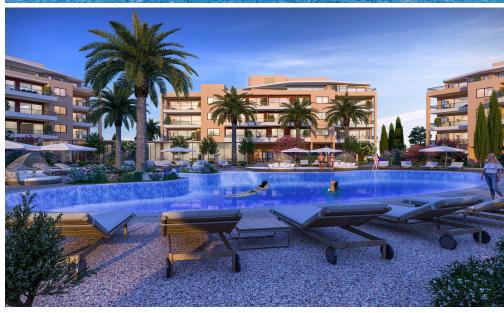

## Limassol Park Hibiscus Apartment No. 306

is part of the **Limassol Park** project, conveniently located southwest of the Limassol historic town centre in the Akrotiri Peninsula in one of the city's most upcoming and green areas. Leptos Limassol Park is just a few minutes drive away from Limassol's biggest Shopping Mall, the Fasouri Water Park, the British Sovereign Bases, the unspoilt beaches of Ladie's Mile and Kourion, the international schools and next to the new planned Fassouri Golf Course. Leptos Limassol Park also benefits from Limassol's central location. There is ample parking, a concierge service, and superior finishes. At Leptos Lima...

## **Price change history**

€229 000 on Mar 29, 2024 €234 000 on Mar 19, 2025

THE PRELIMINARY MASTER PLAN

- Snack Bar

- Spa (Sauna/Steam & Treatment Rooms)
   Adult Pools
   Children's Pools
   Private Landscaped Gardens and Kids Area
   Tennis Court
   Adjoining Public Green Areas