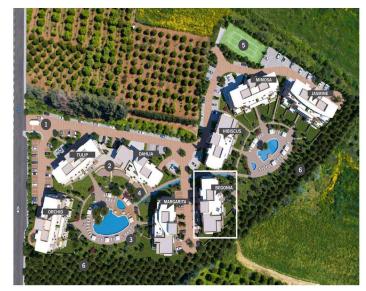

## **Price change history**

€229 000 on Mar 29, 2024 €234 000 on Mar 19, 2025

THE PRELIMINARY MASTER PLAN

- Snack Bar

- Spa (Sauna/Steam & Treatment Rooms)
   Adult Pools
   Children's Pools
   Private Landscaped Gardens and Kids Area
   Tennis Court
   Adjoining Public Green Areas