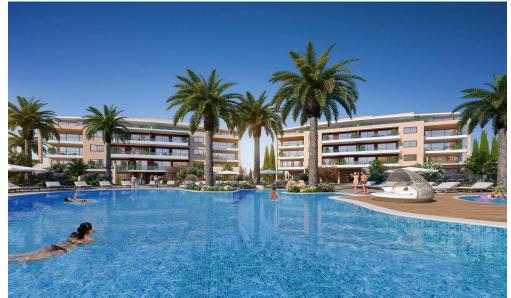

## Limassol Park Hibiscus Apartment No. 306

is part of the **Limassol Park** project, conveniently located southwest of the Limassol historic town centre in the Akrotiri Peninsula in one of the city's most upcoming and green areas. Leptos Limassol Park is just a few minutes drive away from Limassol's biggest Shopping Mall, the Fasouri Water Park, the British Sovereign Bases, the unspoilt beaches of Ladie's Mile and Kourion, the international schools and next to the new planned Fassouri Golf Course. Leptos Limassol Park also benefits from Limassol's central location. There is ample parking, a concierge service, and superior finishes. At Leptos Lima...

## **Price change history**

€229 000 on Mar 29, 2024 €234 000 on Mar 19, 2025

THE PRELIMINARY MASTER PLAN

- Snack Bar

- Spa (Sauna/Steam & Treatment Rooms)
   Adult Pools
   Children's Pools
   Private Landscaped Gardens and Kids Area
   Tennis Court
   Adjoining Public Green Areas