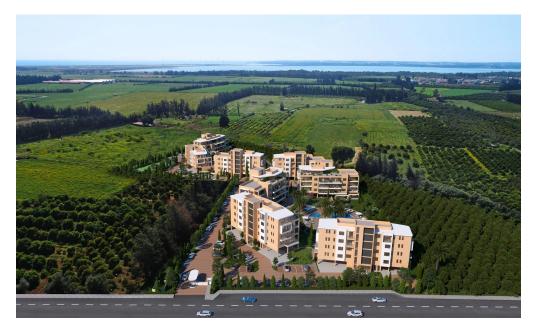

## Limassol Park Hibiscus Apartment No. 306

is part of the **Limassol Park** project, conveniently located southwest of the Limassol historic town centre in the Akrotiri Peninsula in one of the city's most upcoming and green areas. Leptos Limassol Park is just a few minutes drive away from Limassol's biggest Shopping Mall, the Fasouri Water Park, the British Sovereign Bases, the unspoilt beaches of Ladie's Mile and Kourion, the international schools and next to the new planned Fassouri Golf Course. Leptos Limassol Park also benefits from Limassol's central location. There is ample parking, a concierge service, and superior finishes. At Leptos Lima...

## **Price change history**

€229 000 on Mar 29, 2024 €234 000 on Mar 19, 2025

THE PRELIMINARY MASTER PLAN

- Snack Bar

- Spa (Sauna/Steam & Treatment Rooms)
   Adult Pools
   Children's Pools
   Private Landscaped Gardens and Kids Area
   Tennis Court
   Adjoining Public Green Areas