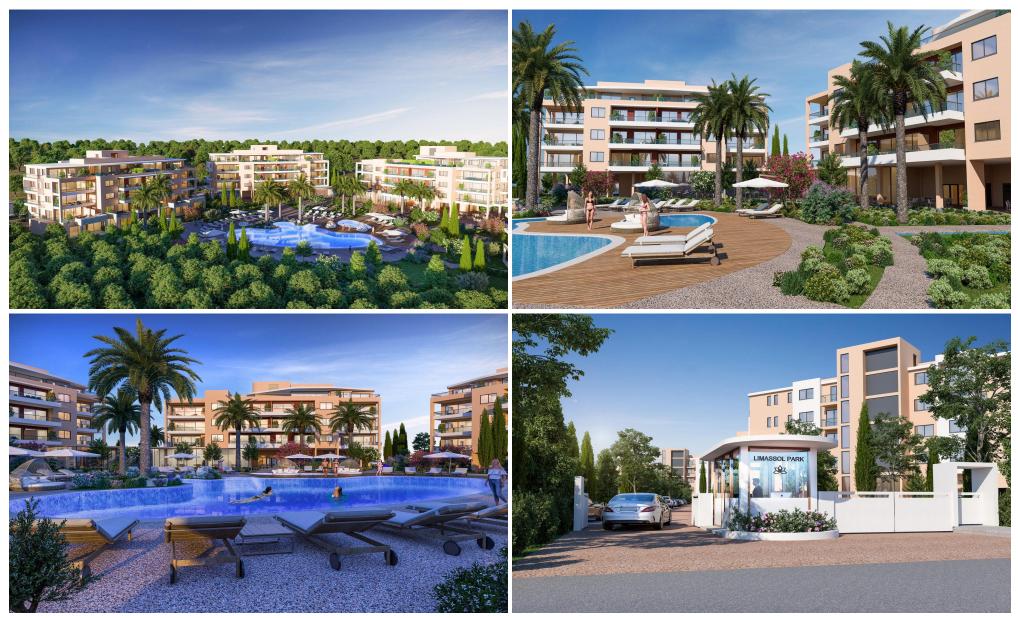

### Limassol Park Hibiscus Apartment No. 305

is part of the **Limassol Park** project, conveniently located southwest of the Limassol historic town centre in the Akrotiri Peninsula in one of the city's most upcoming and green areas.Leptos Limassol Park is just a few minutes drive away from Limassol's biggest Shopping Mall, the Fasouri Water Park, the British Sovereign Bases, the unspoilt beaches of Ladie's Mile and Kourion, the international schools and next to the new planned Fassouri Golf Course. Leptos Limassol Park also benefits from Limassol's central location. There is ample parking, a concierge service, and superior finishes. At Leptos Lima...

#### www.index.cy - All Cyprus Real Estate

- Gated Entr Resident's Club with Reception
- Snack Bar Mini Market
- Gym Spa (Sauna/Steam & Treatment Rooms
- Spa (sauna/sceam & Ireatment kooms)
  2 Adult Pools
  2 Children's Pools
  2 Children's Pools
  4 Private Landscaped Gardens and Kids Area
  5 Tennis Court
  6 Adjoining Public Green Areas
- LIMASSOL PARK