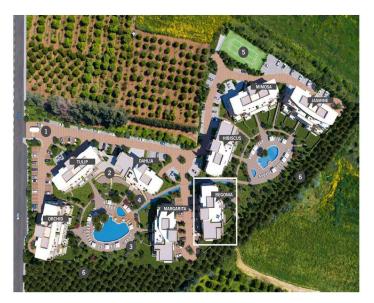

#### www.index.cy - All Cyprus Real Estate

- Gated Entr Resident's Club with Reception
- Snack Bar Mini Market
- Gym Spa (Sauna/Steam & Treatment Rooms
- Spa (sauna/sceam & Ireatment kooms)
  2 Adult Pools
  2 Children's Pools
  2 Children's Pools
  4 Private Landscaped Gardens and Kids Area
  5 Tennis Court
  6 Adjoining Public Green Areas
- LIMASSOL PARK