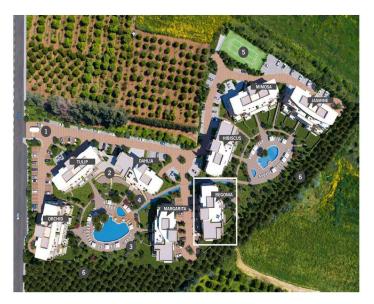

#### www.index.cy - All Cyprus Real Estate

| PRELIMI<br>MAS<br>PLA | nary<br>TER |
|-----------------------|-------------|

- Gated Entr Resident's Club with Reception
- Snack Bar Mini Market
- Gym Syn Gsauna/Steam & Treatment Rooms)
  Adult Pools
  Children's Pools
  Private Landscaped Gardens and Kids Area
  Tennis Court
  Adjoining Public Green Areas

- LIMASSOL PARK

www.index.cy - All Cyprus Real Estate