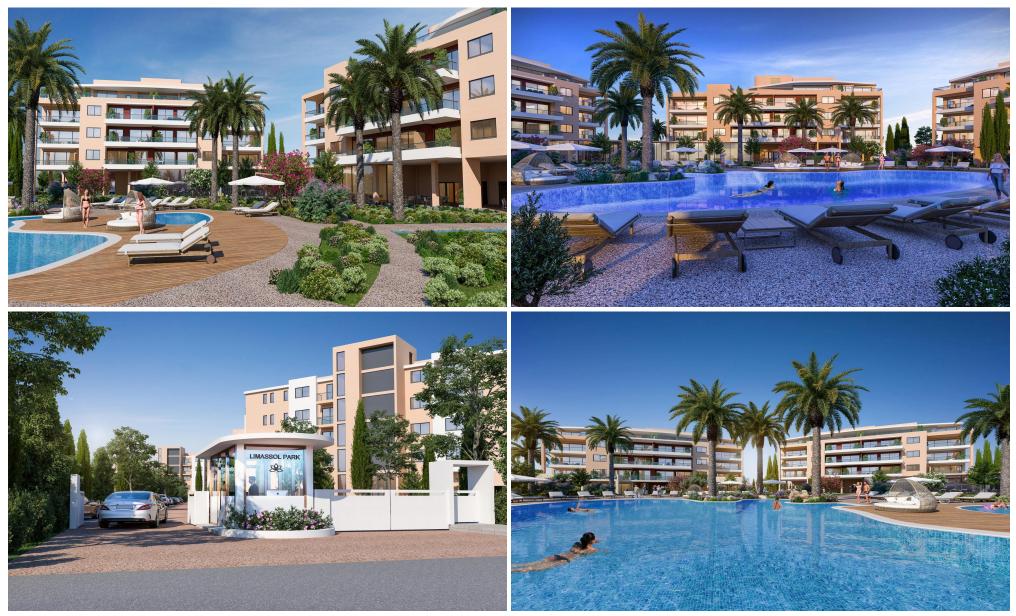

#### Limassol Park Hibiscus Apartment No. 303

is part of the **Limassol Park** project, conveniently located southwest of the Limassol historic town centre in the Akrotiri Peninsula in one of the city's most upcoming and green areas.Leptos Limassol Park is just a few minutes drive away from Limassol's biggest Shopping Mall, the Fasouri Water Park, the British Sovereign Bases, the unspoilt beaches of Ladie's Mile and Kourion, the international schools and next to the new planned Fassouri Golf Course. Leptos Limassol Park also benefits from Limassol's central location. There is ample parking, a concierge service, and superior finishes. At Leptos Lima...

#### www.index.cy - All Cyprus Real Estate

| PRELIMI<br>MAS<br>PLA | nary<br>TER |
|-----------------------|-------------|

- Gated Entr Resident's Club with Reception
- Snack Bar Mini Market
- Gym Syn Gsauna/Steam & Treatment Rooms)
  Adult Pools
  Children's Pools
  Private Landscaped Gardens and Kids Area
  Tennis Court
  Adjoining Public Green Areas