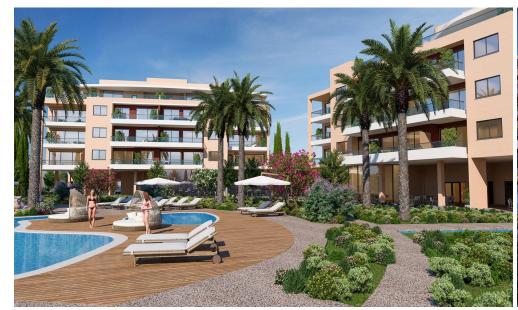

## **Limassol Park Hibiscus Apartment No. 301**

is part of the **Limassol Park** project, conveniently located southwest of the Limassol historic town centre in the Akrotiri Peninsula in one of the city's most upcoming and green areas. Leptos Limassol Park is just a few minutes drive away from Limassol's biggest Shopping Mall, the Fasouri Water Park, the British Sovereign Bases, the unspoilt beaches of Ladie's Mile and Kourion, the international schools and next to the new planned Fassouri Golf Course. Leptos Limassol Park also benefits from Limassol's central location. There is ample parking, a concierge service, and superior finishes. At Leptos Lima...

## **Price change history**

€388 000 on Mar 29, 2024 €405 000 on Feb 26, 2025

THE PRELIMINARY MASTER PLAN

- Snack Bar

- Spa (Sauna/Steam & Treatment Rooms)
   Adult Pools
   Children's Pools
   Private Landscaped Gardens and Kids Area
   Tennis Court
   Adjoining Public Green Areas