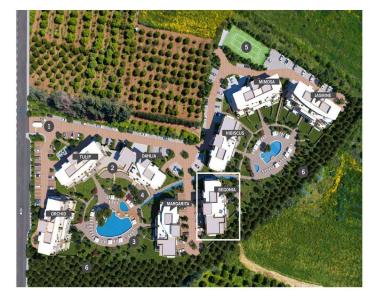

## **Price change history**

€388 000 on Mar 29, 2024 €405 000 on Feb 26, 2025

THE PRELIMINARY MASTER PLAN

- Snack Bar

- Spa (Sauna/Steam & Treatment Rooms)
   Adult Pools
   Children's Pools
   Private Landscaped Gardens and Kids Area
   Tennis Court
   Adjoining Public Green Areas