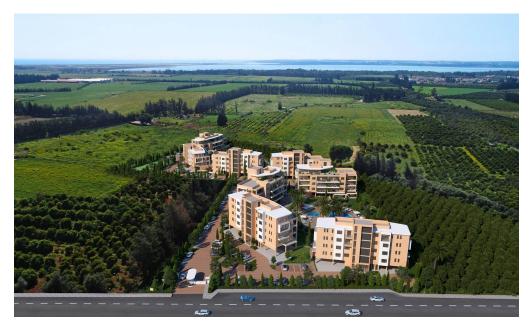

## **Limassol Park Hibiscus Apartment No. 301**

is part of the **Limassol Park** project, conveniently located southwest of the Limassol historic town centre in the Akrotiri Peninsula in one of the city's most upcoming and green areas. Leptos Limassol Park is just a few minutes drive away from Limassol's biggest Shopping Mall, the Fasouri Water Park, the British Sovereign Bases, the unspoilt beaches of Ladie's Mile and Kourion, the international schools and next to the new planned Fassouri Golf Course. Leptos Limassol Park also benefits from Limassol's central location. There is ample parking, a concierge service, and superior finishes. At Leptos Lima...

## **Price change history**

€388 000 on Mar 29, 2024 €405 000 on Feb 26, 2025

THE PRELIMINARY MASTER PLAN

- Snack Bar

- Spa (Sauna/Steam & Treatment Rooms)
   Adult Pools
   Children's Pools
   Private Landscaped Gardens and Kids Area
   Tennis Court
   Adjoining Public Green Areas