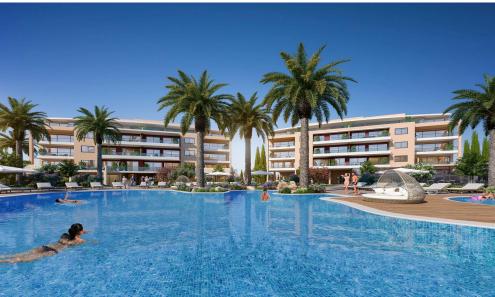

## **Limassol Park Hibiscus Apartment No. 301**

is part of the **Limassol Park** project, conveniently located southwest of the Limassol historic town centre in the Akrotiri Peninsula in one of the city's most upcoming and green areas. Leptos Limassol Park is just a few minutes drive away from Limassol's biggest Shopping Mall, the Fasouri Water Park, the British Sovereign Bases, the unspoilt beaches of Ladie's Mile and Kourion, the international schools and next to the new planned Fassouri Golf Course. Leptos Limassol Park also benefits from Limassol's central location. There is ample parking, a concierge service, and superior finishes. At Leptos Lima...

## **Price change history**

€388 000 on Mar 29, 2024 €405 000 on Feb 26, 2025

THE PRELIMINARY MASTER PLAN

- Snack Bar

- Spa (Sauna/Steam & Treatment Rooms)
   Adult Pools
   Children's Pools
   Private Landscaped Gardens and Kids Area
   Tennis Court
   Adjoining Public Green Areas