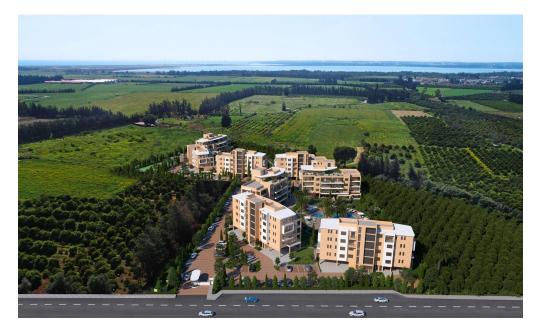

## Limassol Park Hibiscus Apartment No. 205

is part of the **Limassol Park** project, conveniently located southwest of the Limassol historic town centre in the Akrotiri Peninsula in one of the city's most upcoming and green areas. Leptos Limassol Park is just a few minutes drive away from Limassol's biggest Shopping Mall, the Fasouri Water Park, the British Sovereign Bases, the unspoilt beaches of Ladie's Mile and Kourion, the international schools and next to the new planned Fassouri Golf Course. Leptos Limassol Park also benefits from Limassol's central location. There is ample parking, a concierge service, and superior finishes. At Leptos Lima...