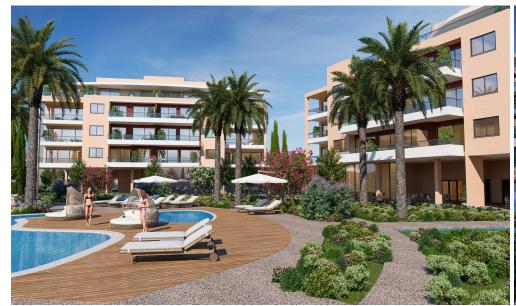

## Limassol Park Hibiscus Apartment No. 205

is part of the **Limassol Park** project, conveniently located southwest of the Limassol historic town centre in the Akrotiri Peninsula in one of the city's most upcoming and green areas. Leptos Limassol Park is just a few minutes drive away from Limassol's biggest Shopping Mall, the Fasouri Water Park, the British Sovereign Bases, the unspoilt beaches of Ladie's Mile and Kourion, the international schools and next to the new planned Fassouri Golf Course. Leptos Limassol Park also benefits from Limassol's central location. There is ample parking, a concierge service, and superior finishes. At Leptos Lima...

## **Price change history**

€368 000 on Mar 29, 2024 €388 000 on Feb 26, 2025

THE PRELIMINARY MASTER PLAN

- Snack Bar

- Spa (Sauna/Steam & Treatment Rooms)
   Adult Pools
   Children's Pools
   Private Landscaped Gardens and Kids Area
   Tennis Court
   Adjoining Public Green Areas