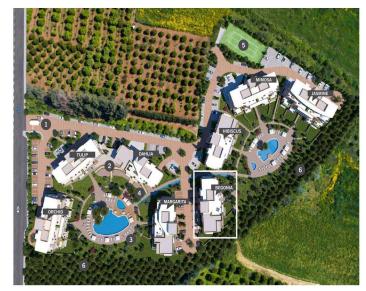

## **Price change history**

€368 000 on Mar 29, 2024 €388 000 on Feb 26, 2025

THE PRELIMINARY MASTER PLAN

- Snack Bar

- Spa (Sauna/Steam & Treatment Rooms)
   Adult Pools
   Children's Pools
   Private Landscaped Gardens and Kids Area
   Tennis Court
   Adjoining Public Green Areas