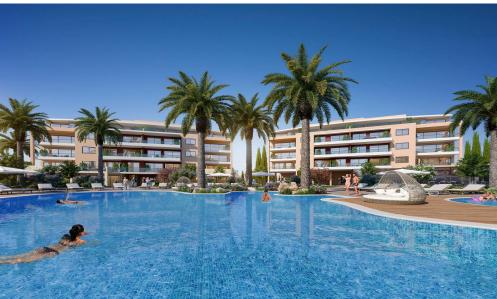

## Limassol Park Hibiscus Apartment No. 205

is part of the **Limassol Park** project, conveniently located southwest of the Limassol historic town centre in the Akrotiri Peninsula in one of the city's most upcoming and green areas. Leptos Limassol Park is just a few minutes drive away from Limassol's biggest Shopping Mall, the Fasouri Water Park, the British Sovereign Bases, the unspoilt beaches of Ladie's Mile and Kourion, the international schools and next to the new planned Fassouri Golf Course. Leptos Limassol Park also benefits from Limassol's central location. There is ample parking, a concierge service, and superior finishes. At Leptos Lima...

## **Price change history**

€368 000 on Mar 29, 2024 €388 000 on Feb 26, 2025

THE PRELIMINARY MASTER PLAN

- Snack Bar

- Spa (Sauna/Steam & Treatment Rooms)
   Adult Pools
   Children's Pools
   Private Landscaped Gardens and Kids Area
   Tennis Court
   Adjoining Public Green Areas