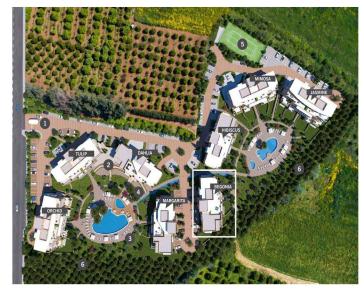

## **Price change history**

€380 000 on Mar 29, 2024 €399 000 on Feb 26, 2025

THE PRELIMINARY MASTER PLAN

- Snack Bar

- Spa (Sauna/Steam & Treatment Rooms)
  Children's Pools
  Children's Pools
  Private Landscaped Gardens and Kids Area
  Tennis Court
  Adjoining Public Green Areas