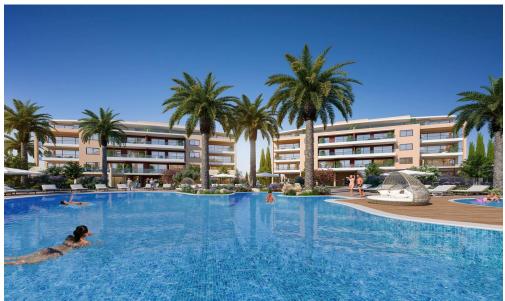

## Limassol Park Hibiscus Apartment No. 001

is part of the **Limassol Park** project, conveniently located southwest of the Limassol historic town centre in the Akrotiri Peninsula in one of the city's most upcoming and green areas. Leptos Limassol Park is just a few minutes drive away from Limassol's biggest Shopping Mall, the Fasouri Water Park, the British Sovereign Bases, the unspoilt beaches of Ladie's Mile and Kourion, the international schools and next to the new planned Fassouri Golf Course. Leptos Limassol Park also benefits from Limassol's central location. There is ample parking, a concierge service, and superior finishes. At Leptos Lima...

## **Price change history**

€380 000 on Mar 29, 2024 €399 000 on Feb 26, 2025

THE PRELIMINARY MASTER PLAN

- Snack Bar

- Spa (Sauna/Steam & Treatment Rooms)
  Children's Pools
  Children's Pools
  Private Landscaped Gardens and Kids Area
  Tennis Court
  Adjoining Public Green Areas