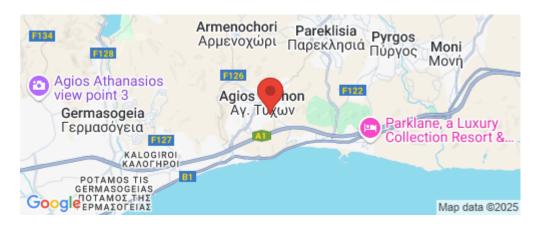

Property Info Plot / Area Info

Covered Area 104

Amenities Location

**Location:** Agios Tychonas Region: **Limassol** 

Coordinates: 34.721803 / 33.140986