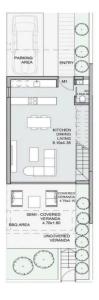

is €32,150 or €122,170. VAT usually is 19%. If it is your first purchase of property, you can have VAT reduced to 5% for the first 150sq.m. of the property.

| VAT | Excluded | Title transfer fee | ~ <b>€22 320.00</b> | Common ovnences | None |
|-----|----------|--------------------|---------------------|-----------------|------|
|     |          | Price per SOM      | €6 183.00/m²        | Common expenses |      |

### **Representative: Pafilia**

| Registration number | N/A | Email      | enquiries@pafilia.com |
|---------------------|-----|------------|-----------------------|
| License number      | N/A | Legal name | N/A                   |

Phone: **+35726848800**, **+35725590880** 

# **Price change history**

€643 000 on Mar 29, 2024























## FLOOR PLAN TOWNHOUSE





Ground floor

First floor