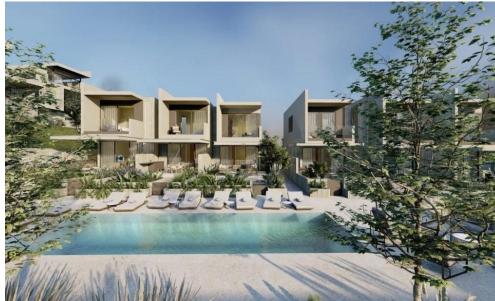

#### 2 Bedroom House for Sale in Agios Tychonas, Limassol District

This beautifully designed 124 square meter townhouse offers a perfect blend of space and light with its open-plan layout. Featuring two spacious bedrooms, each with a luxurious en-suite bathroom, the interiors are finished with natural materials like wood, marble, and stone. High-quality fixtures and premium brands complete the elegant, modern aesthetic of this home. Details: 2-bedroom townhouse 2 en-suite bathrooms Total covered area of 124 square meters Contemporary open-plan layout Natural materials including wood, marble, and stone High-quality fixtures and fittings with premium brands Underfloor heating Concealed VRV heating and cooling system Elegant and timeless modern aesthetic En...