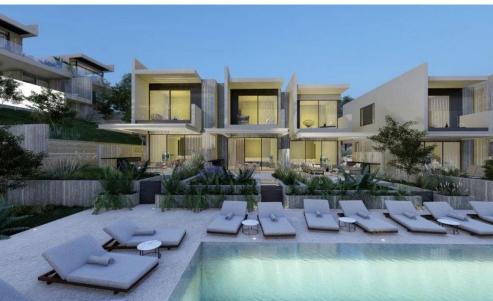

#### 2 Bedroom House for Sale in Agios Tychonas, Limassol District

This beautifully designed 124 square meter townhouse offers a perfect blend of space and light with its open-plan layout. Featuring two spacious bedrooms, each with a luxurious en-suite bathroom, the interiors are finished with natural materials like wood, marble, and stone. High-quality fixtures and premium brands complete the elegant, modern aesthetic of this home. Details: 2-bedroom townhouse 2 en-suite bathrooms Total covered area of 124 square meters Contemporary open-plan layout Natural materials including wood, marble, and stone High-quality fixtures and fittings with premium brands Underfloor heating Concealed VRV heating and cooling system Elegant and timeless modern aesthetic En...