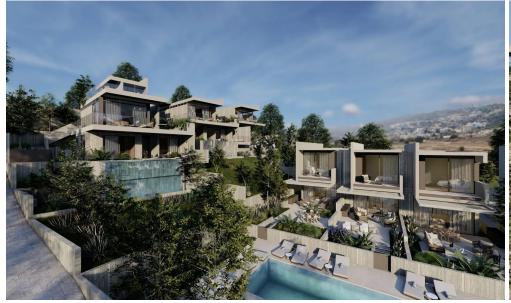

#### 2 Bedroom House for Sale in Agios Tychonas, Limassol District

This beautifully designed 124 square meter townhouse offers a perfect blend of space and light with its open-plan layout. Featuring two spacious bedrooms, each with a luxurious en-suite bathroom, the interiors are finished with natural materials like wood, marble, and stone. High-quality fixtures and premium brands complete the elegant, modern aesthetic of this home. Details: 2-bedroom townhouse 2 en-suite bathrooms Total covered area of 124 square meters Contemporary open-plan layout Natural materials including wood, marble, and stone High-quality fixtures and fittings with premium brands Underfloor heating Concealed VRV heating and cooling system Elegant and timeless modern aesthetic En...