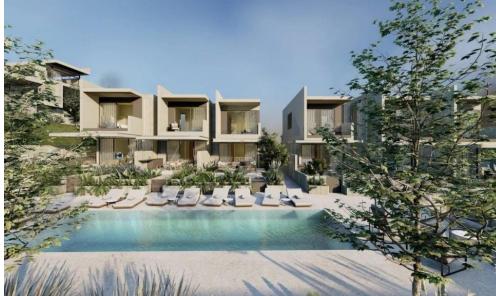

#### 2 Bedroom House for Sale in Agios Tychonas, Limassol District

This beautifully designed 124 square meter townhouse offers a perfect blend of space and light with its open-plan layout. Featuring two spacious bedrooms, each with a luxurious en-suite bathroom, the interiors are finished with natural materials like wood, marble, and stone. High-quality fixtures and premium brands complete the elegant, modern aesthetic of this home. Details: 2-bedroom townhouse 2 en-suite bathrooms Total covered area of 124 square meters Contemporary open-plan layout Natural materials including wood, marble, and stone High-quality fixtures and fittings with premium brands Underfloor heating Concealed VRV heating and cooling system Elegant and timeless modern aesthetic En...