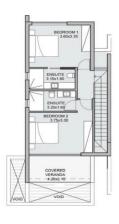

€32,150 or €122,170. VAT usually is 19%. If it is your first purchase of property, you can have VAT reduced to 5% for the first 150sq.m. of the property.

| VAT | Excluded | Title transfer fee | ~ <b>€22 320.00</b> | Common ovnences | None |
|-----|----------|--------------------|---------------------|-----------------|------|
|     |          | Price per SOM      | €6 183.00/m²        | Common expenses |      |

### **Representative: Pafilia**

| Registration number | N/A | Email      | enquiries@pafilia.com |
|---------------------|-----|------------|-----------------------|
| License number      | N/A | Legal name | N/A                   |

Phone: **+35726848800**, **+35725590880** 

# **Price change history**

€643 000 on Mar 29, 2024























## FLOOR PLAN TOWNHOUSE





Ground floor

First floor