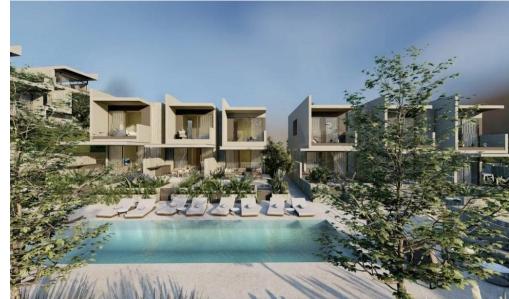

#### 2 Bedroom House for Sale in Agios Tychonas, Limassol District

This beautifully designed 124 square meter townhouse offers a perfect blend of space and light with its open-plan layout. Featuring two spacious bedrooms, each with a luxurious en-suite bathroom, the interiors are finished with natural materials like wood, marble, and stone. High-quality fixtures and premium brands complete the elegant, modern aesthetic of this home. Details: 2-bedroom townhouse 2 en-suite bathrooms Total covered area of 124 square meters Contemporary open-plan layout Natural materials including wood, marble, and stone High-quality fixtures and fittings with premium brands Underfloor heating Concealed VRV heating and cooling system Elegant and timeless modern aesthetic En...