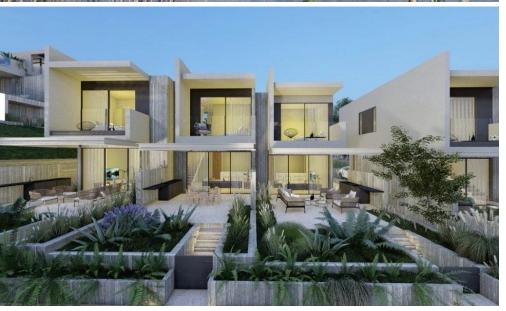

#### 2 Bedroom House for Sale in Agios Tychonas, Limassol District

This beautifully designed 124 square meter townhouse offers a perfect blend of space and light with its open-plan layout. Featuring two spacious bedrooms, each with a luxurious en-suite bathroom, the interiors are finished with natural materials like wood, marble, and stone. High-quality fixtures and premium brands complete the elegant, modern aesthetic of this home. Details: 2-bedroom townhouse 2 en-suite bathrooms Total covered area of 124 square meters Contemporary open-plan layout Natural materials including wood, marble, and stone High-quality fixtures and fittings with premium brands Underfloor heating Concealed VRV heating and cooling system Elegant and timeless modern aesthetic En...