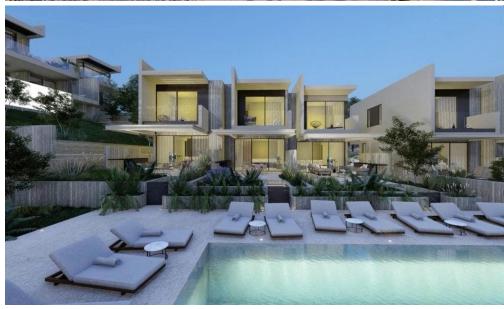

#### 2 Bedroom House for Sale in Agios Tychonas, Limassol District

This beautifully designed 124 square meter townhouse offers a perfect blend of space and light with its open-plan layout. Featuring two spacious bedrooms, each with a luxurious en-suite bathroom, the interiors are finished with natural materials like wood, marble, and stone. High-quality fixtures and premium brands complete the elegant, modern aesthetic of this home. Details: 2-bedroom townhouse 2 en-suite bathrooms Total covered area of 124 square meters Contemporary open-plan layout Natural materials including wood, marble, and stone High-quality fixtures and fittings with premium brands Underfloor heating Concealed VRV heating and cooling system Elegant and timeless modern aesthetic En...