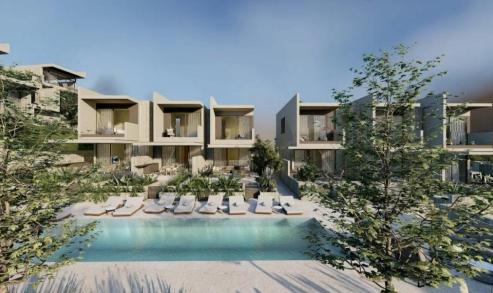

#### 2 Bedroom House for Sale in Agios Tychonas, Limassol District

This beautifully designed 124 square meter townhouse offers a perfect blend of space and light with its open-plan layout. Featuring two spacious bedrooms, each with a luxurious en-suite bathroom, the interiors are finished with natural materials like wood, marble, and stone. High-quality fixtures and premium brands complete the elegant, modern aesthetic of this home. Details: 2-bedroom townhouse 2 en-suite bathrooms Total covered area of 124 square meters Contemporary open-plan layout Natural materials including wood, marble, and stone High-quality fixtures and fittings with premium brands Underfloor heating Concealed VRV heating and cooling system Elegant and timeless modern aesthetic En...