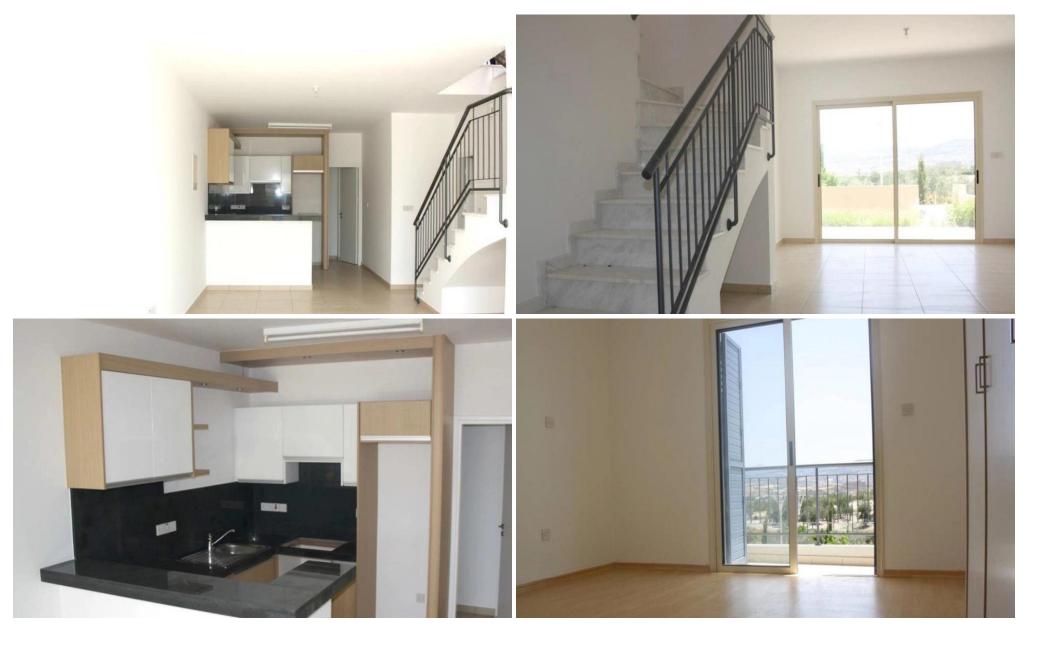

## 3 Bedroom House for Sale in Prodromi, Paphos District

This ready-to-move-in 3-bedroom townhouse is designed for functional and comfortable living, blending modern convenience with timeless Mediterranean charm. With natural design elements and a spacious open layout, it offers the perfect retreat for families or individuals. The property is VAT exempt, providing significant cost savings for the buyer, making it an ideal option for those seeking immediate occupancy and financial benefits. Details: 3-bedroom townhouse with functional and comfortable design. 3 bathrooms, including an en-suite bathroom, a family bathroom, and a guest toilet. Total covered area of 117 square meters. Design incorporates natural elements like wood, stone, and terrac...