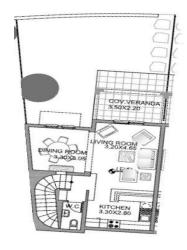

## **Price change history**

€250 000 on Mar 29, 2024

GROUND FLOOR

FIRST FLOOR