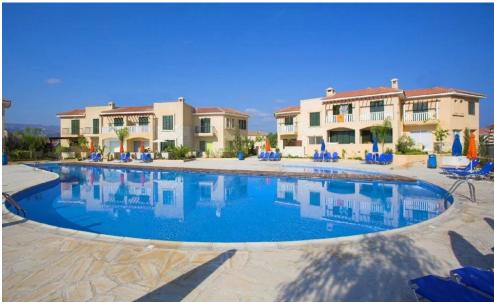

## 2 Bedroom Apartment for Sale in Paphos District

This beautifully designed 2-bedroom apartment combines traditional character with modern convenience. Featuring a charming Mediterranean design and an open-plan layout, it offers a comfortable and peaceful living environment. The apartment is move-in ready and VAT exempt, making it an ideal choice for those seeking immediate occupancy and value. Details: 2-bedroom apartment One bathroom Total covered area of 100 square meters Open-plan living and dining areas, with a partially open-plan kitchen. Traditional design featuring natural stonework exteriors, arches, and marble balustrades. Furniture included Amenities: Two large residents' swimming pools equipped with sunbeds, parasols, a...

Amenities Location

Region: **Paphos** 

Coordinates: **35.0342052428** / **32.435373530758** 

**Price: €180 000 + VAT** 

VAT for this property is €9,000 or €34,200. VAT usually is 19%. If it is your first purchase of property, you can have VAT reduced to 5% for the first 150sq.m. of the property.