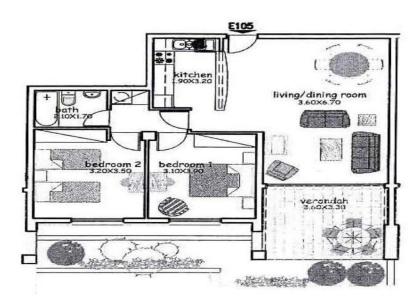

## 2 Bedroom Apartment for Sale in Paphos District

This beautifully designed 2-bedroom apartment combines traditional character with modern convenience. Featuring a charming Mediterranean design and an open-plan layout, it offers a comfortable and peaceful living environment. The apartment is move-in ready and VAT exempt, making it an ideal choice for those seeking immediate occupancy and value. Details: 2-bedroom apartment One bathroom Total covered area of 100 square meters Open-plan living and dining areas, with a partially open-plan kitchen. Traditional design featuring natural stonework exteriors, arches, and marble balustrades. Furniture included Amenities: Two large residents' swimming pools equipped with sunbeds, parasols, a...