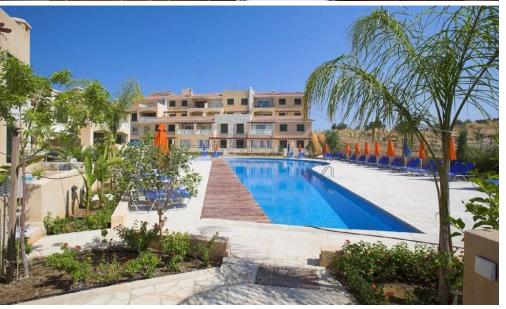

## 2 Bedroom Apartment for Sale in Paphos District

This beautifully designed 2-bedroom apartment combines traditional character with modern convenience. Featuring a charming Mediterranean design and an open-plan layout, it offers a comfortable and peaceful living environment. The apartment is move-in ready and VAT exempt, making it an ideal choice for those seeking immediate occupancy and value. Details: 2-bedroom apartment One bathroom Total covered area of 100 square meters Open-plan living and dining areas, with a partially open-plan kitchen. Traditional design featuring natural stonework exteriors, arches, and marble balustrades. Furniture included Amenities: Two large residents' swimming pools equipped with sunbeds, parasols, a...

Amenities Location

Region: **Paphos** 

Coordinates: **35.0342052428** / **32.435373530758** 

**Price: €180 000 + VAT** 

VAT for this property is €9,000 or €34,200. VAT usually is 19%. If it is your first purchase of property, you can have VAT reduced to 5% for the first 150sq.m. of the property.