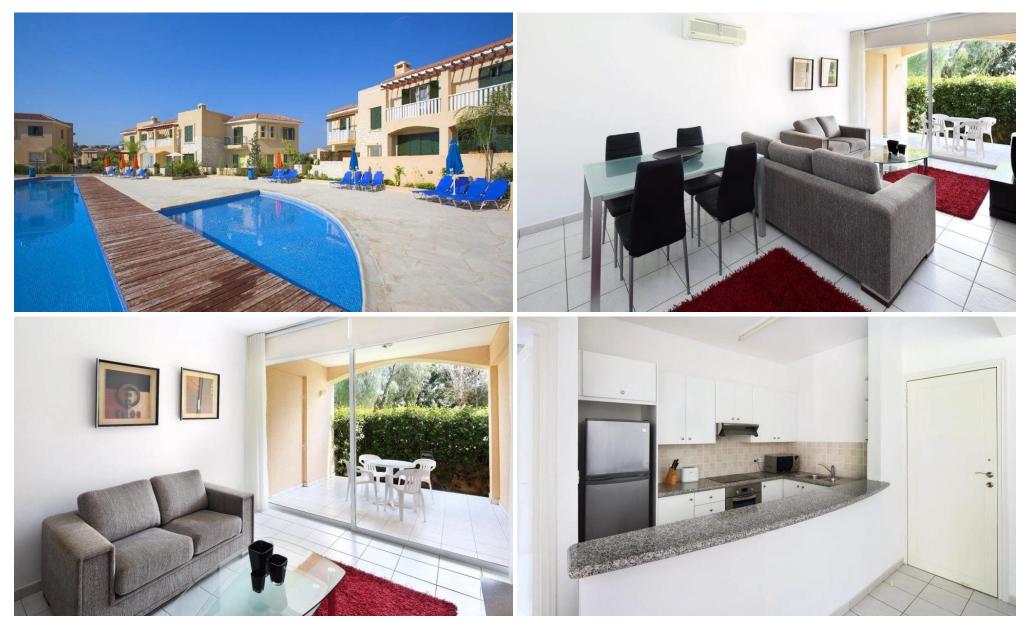

## 2 Bedroom Apartment for Sale in Paphos District

This beautifully designed 2-bedroom apartment combines traditional character with modern convenience. Featuring a charming Mediterranean design and an open-plan layout, it offers a comfortable and peaceful living environment. The apartment is move-in ready and VAT exempt, making it an ideal choice for those seeking immediate occupancy and value. Details: 2-bedroom apartment One bathroom Total covered area of 100 square meters Open-plan living and dining areas, with a partially open-plan kitchen. Traditional design featuring natural stonework exteriors, arches, and marble balustrades. Furniture included Amenities: Two large residents' swimming pools equipped with sunbeds, parasols, a...