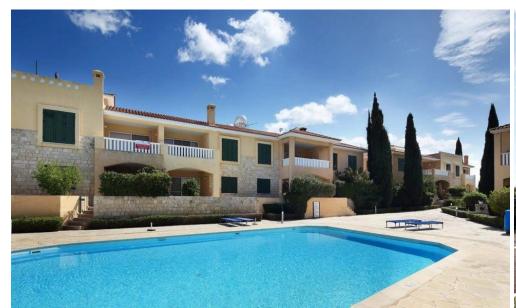

## 2 Bedroom Apartment for Sale in Paphos District

This beautifully designed 2-bedroom apartment combines traditional character with modern convenience. Featuring a charming Mediterranean design and an open-plan layout, it offers a comfortable and peaceful living environment. The apartment is move-in ready and VAT exempt, making it an ideal choice for those seeking immediate occupancy and value. Details: 2-bedroom apartment One bathroom Total covered area of 100 square meters Open-plan living and dining areas, with a partially open-plan kitchen. Traditional design featuring natural stonework exteriors, arches, and marble balustrades. Furniture included Amenities: Two large residents' swimming pools equipped with sunbeds, parasols, a...

Amenities Location

Region: **Paphos** 

Coordinates: **35.0342052428** / **32.435373530758** 

**Price: €180 000 + VAT** 

VAT for this property is €9,000 or €34,200. VAT usually is 19%. If it is your first purchase of property, you can have VAT reduced to 5% for the first 150sq.m. of the property.