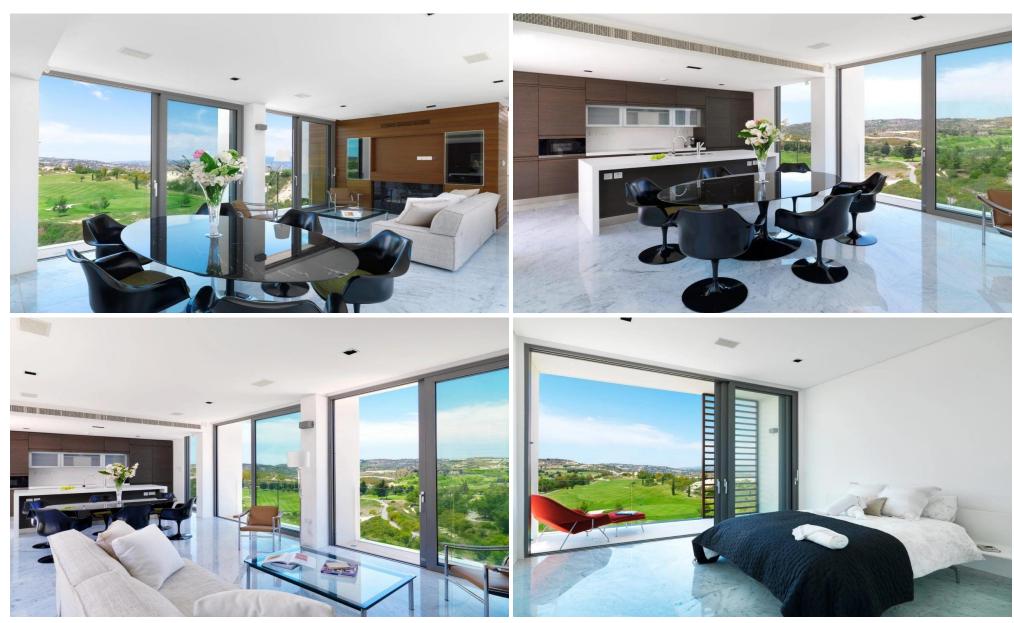

## 4 Bedroom House for Sale in Tsada, Paphos District

A striking glass bridge leads you to your front door at Amalthia, a beautifully bright villa with full-height, dual-aspect windows throughout. The spacious ground floor master suite features a stylish walk-through wardrobe, and an al fresco dining courtyard opens onto the poolside terrace. This property is part of the luxury lifestyle residential resort Minthis, which offers numerous benefits, services, and world-class facilities. These include an 18-hole championship golf course with a contemporary Clubhouse, a destination wellness Spa, sports ground, hotelstyle accommodation, and a lively social square featuring a bar, restaurant, cafe, and boutique stores. Residents can also enjoy the...