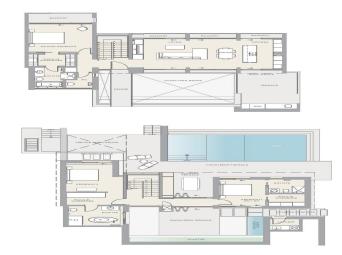

## 4 Bedroom House for Sale in Tsada, Paphos District

A striking glass bridge leads you to your front door at Amalthia, a beautifully bright villa with full-height, dual-aspect windows throughout. The spacious ground floor master suite features a stylish walk-through wardrobe, and an al fresco dining courtyard opens onto the poolside terrace. This property is part of the luxury lifestyle residential resort Minthis, which offers numerous benefits, services, and world-class facilities. These include an 18-hole championship golf course with a contemporary Clubhouse, a destination wellness Spa, sports ground, hotelstyle accommodation, and a lively social square featuring a bar, restaurant, cafe, and boutique stores. Residents can also enjoy the...