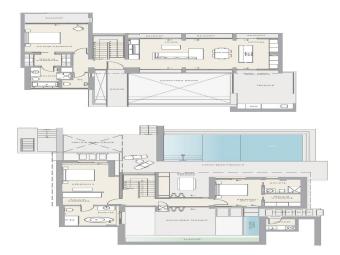

## 4 Bedroom House for Sale in Tsada, Paphos District

A striking glass bridge leads you to your front door at Amalthia, a beautifully bright villa with full-height, dual-aspect windows throughout. The spacious ground floor master suite features a stylish walk-through wardrobe, and an al fresco dining courtyard opens onto the poolside terrace. This property is part of the luxury lifestyle residential resort Minthis, which offers numerous benefits, services, and world-class facilities. These include an 18-hole championship golf course with a contemporary Clubhouse, a destination wellness Spa, sports ground, hotelstyle accommodation, and a lively social square featuring a bar, restaurant, cafe, and boutique stores. Residents can also enjoy the...