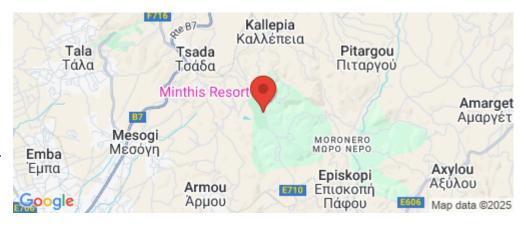

Amenities Location

**Location:** Tsada Region: **Paphos** 

Coordinates: 34.823325542798 / 32.498127585064

Price: €2 490 000 + VAT

VAT for this property is €228,754 or €473,100. VAT usually is 19%. If it is your first purchase of property, you can have VAT reduced to 5% for the first 150sq.m. of the property.