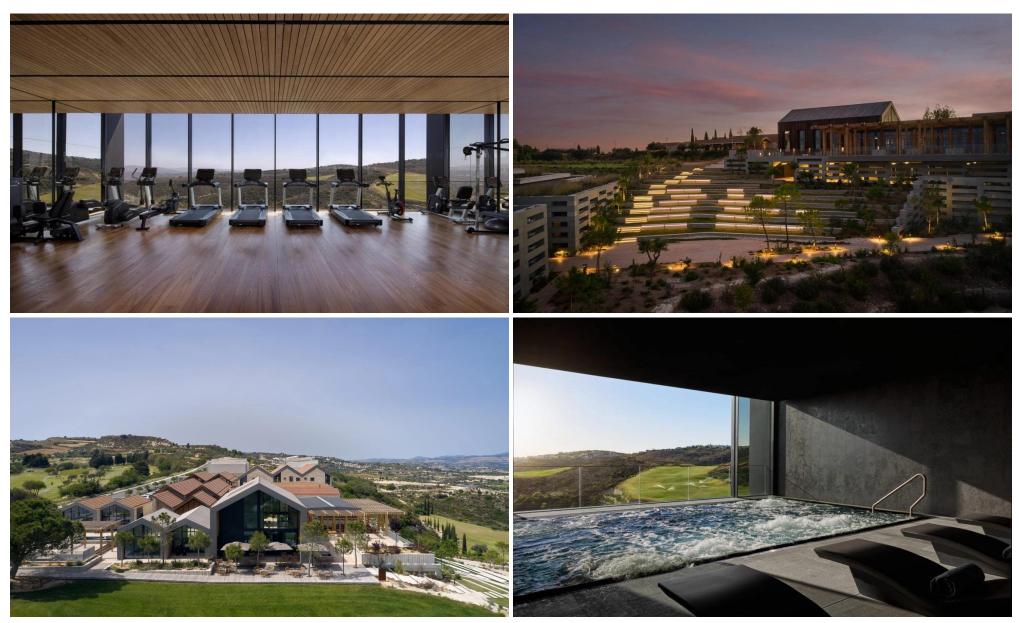

## 4 Bedroom House for Sale in Tsada, Paphos District

A striking glass bridge leads you to your front door at Amalthia, a beautifully bright villa with full-height, dual-aspect windows throughout. The spacious ground floor master suite features a stylish walk-through wardrobe, and an al fresco dining courtyard opens onto the poolside terrace. This property is part of the luxury lifestyle residential resort Minthis, which offers numerous benefits, services, and world-class facilities. These include an 18-hole championship golf course with a contemporary Clubhouse, a destination wellness Spa, sports ground, hotelstyle accommodation, and a lively social square featuring a bar, restaurant, cafe, and boutique stores. Residents can also enjoy the...