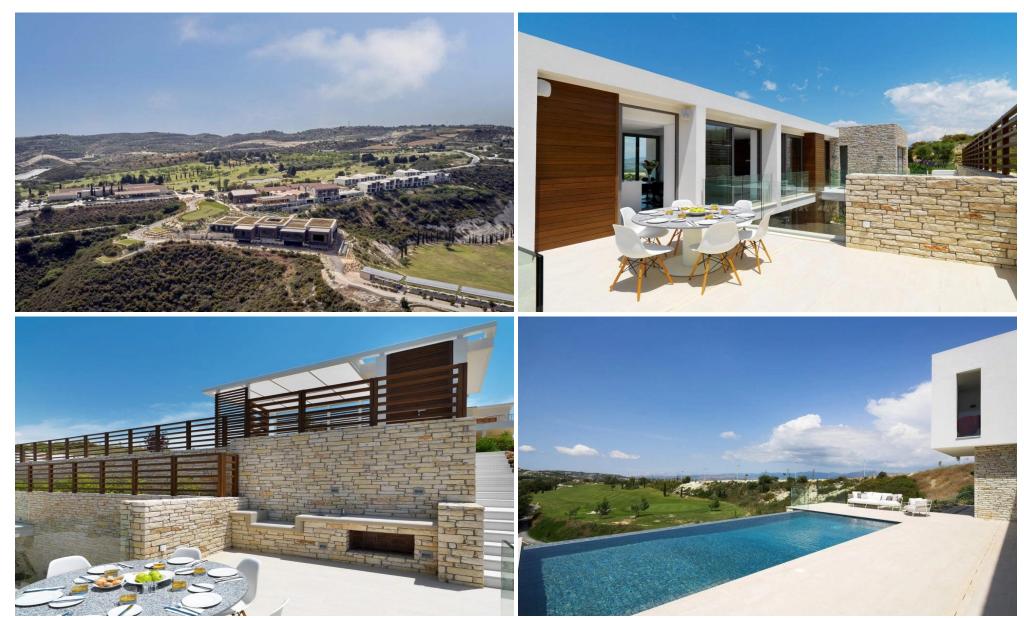

## 4 Bedroom House for Sale in Tsada, Paphos District

A striking glass bridge leads you to your front door at Amalthia, a beautifully bright villa with full-height, dual-aspect windows throughout. The spacious ground floor master suite features a stylish walk-through wardrobe, and an al fresco dining courtyard opens onto the poolside terrace. This property is part of the luxury lifestyle residential resort Minthis, which offers numerous benefits, services, and world-class facilities. These include an 18-hole championship golf course with a contemporary Clubhouse, a destination wellness Spa, sports ground, hotelstyle accommodation, and a lively social square featuring a bar, restaurant, cafe, and boutique stores. Residents can also enjoy the...