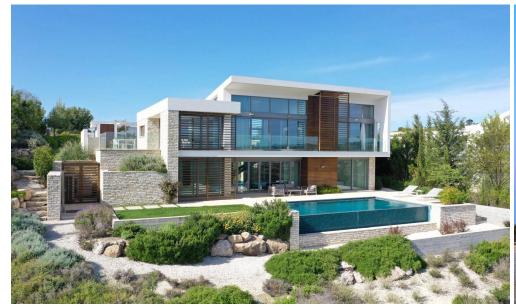

## 3 Bedroom House for Sale in Tsada, Paphos District

The Callisto residence is a modern ode to light. Dual aspect folding doors create a breeze-way, the open-plan spaces sweeps from the courtyard garden to the pool area, while each bedroom occupies its own private space a part giving complete privacy for each occupant. There is a living area on each floor making it ideal for families, the lower living area also leads to a stunning infinity pool area, sun deck and green lawn. This property is part of the luxury lifestyle residential resort Minthis, which offers numerous benefits, services, and world-class facilities. These include an 18-hole championship golf course with a contemporary Clubhouse, a destination wellness Spa, sports ground, ho...