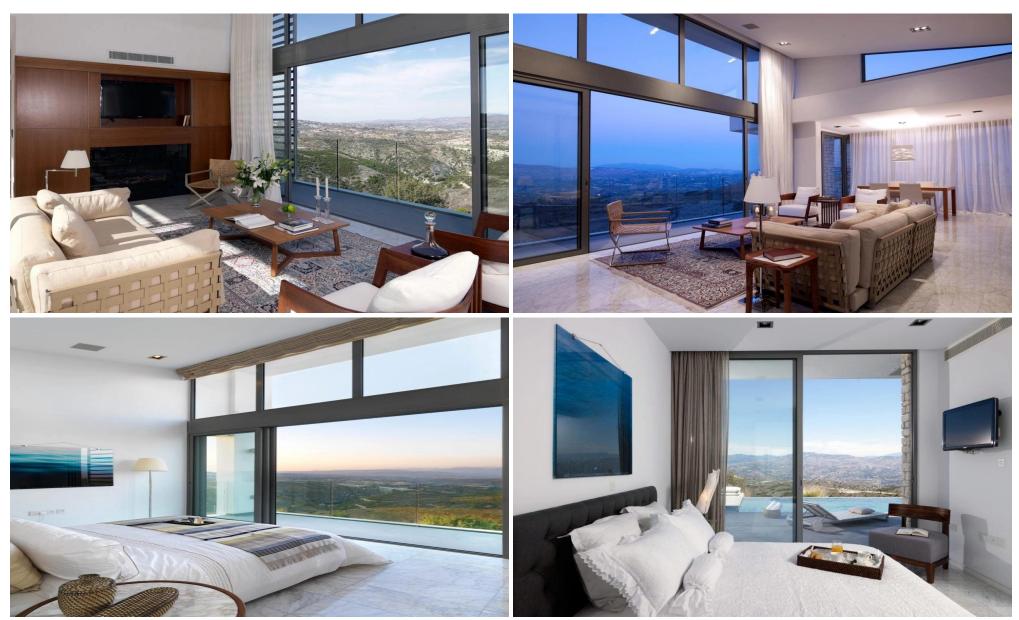

## 3 Bedroom House for Sale in Tsada, Paphos District

The Callisto residence is a modern ode to light. Dual aspect folding doors create a breeze-way, the open-plan spaces sweeps from the courtyard garden to the pool area, while each bedroom occupies its own private space a part giving complete privacy for each occupant. There is a living area on each floor making it ideal for families, the lower living area also leads to a stunning infinity pool area, sun deck and green lawn. This property is part of the luxury lifestyle residential resort Minthis, which offers numerous benefits, services, and world-class facilities. These include an 18-hole championship golf course with a contemporary Clubhouse, a destination wellness Spa, sports ground, ho...