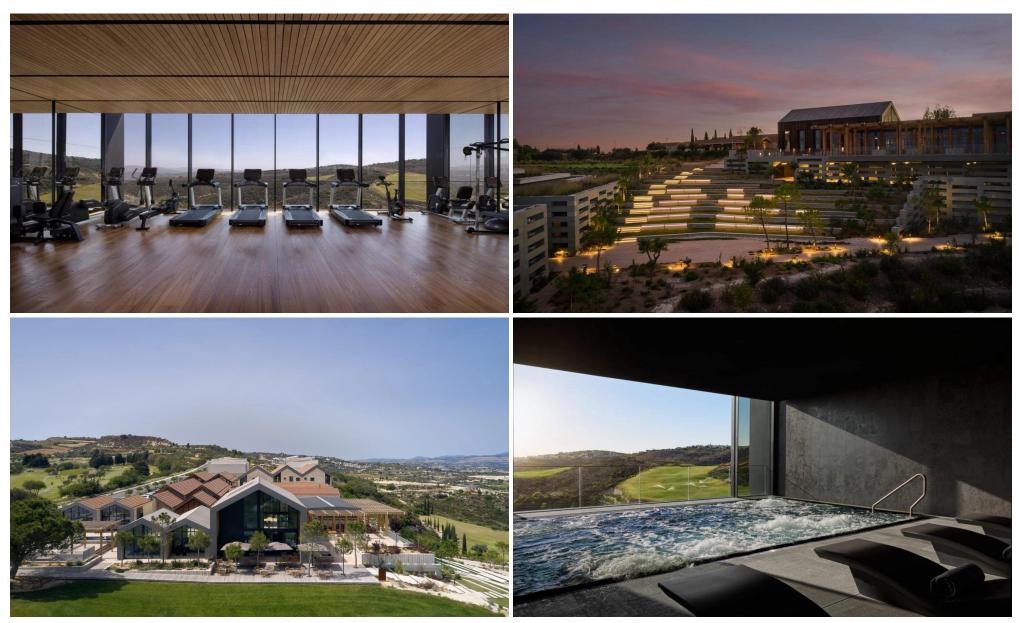

## 3 Bedroom House for Sale in Tsada, Paphos District

The Callisto residence is a modern ode to light. Dual aspect folding doors create a breeze-way, the open-plan spaces sweeps from the courtyard garden to the pool area, while each bedroom occupies its own private space a part giving complete privacy for each occupant. There is a living area on each floor making it ideal for families, the lower living area also leads to a stunning infinity pool area, sun deck and green lawn. This property is part of the luxury lifestyle residential resort Minthis, which offers numerous benefits, services, and world-class facilities. These include an 18-hole championship golf course with a contemporary Clubhouse, a destination wellness Spa, sports ground, ho...