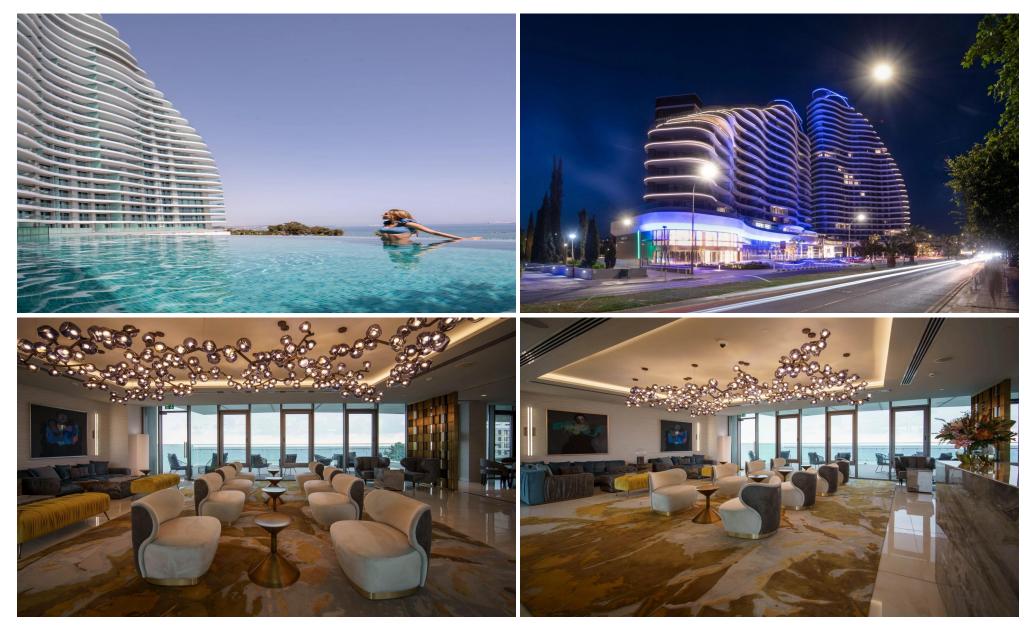

## **Limassol Del Mar Apartment c1801**

is a Seafront apartment that enjoys breathtaking views of the Mediterranean Sea at every angle. Being part of Limassol Del Mar, it expresses the island's 'new wave' of architecture through its unique high-rise curvilinear design, which fully capitalises on the plot's 170 metres long sea frontage. It is strategically located right on the Limassol seafront, easily accessible and very close to the city's luxury hotels in the heart of the city's most vibrant and prestigious area. Limassol Del Mar, with its five-star services and facilities, will blend with a collection of gastronomic and shopping experiences at Cyprus'...