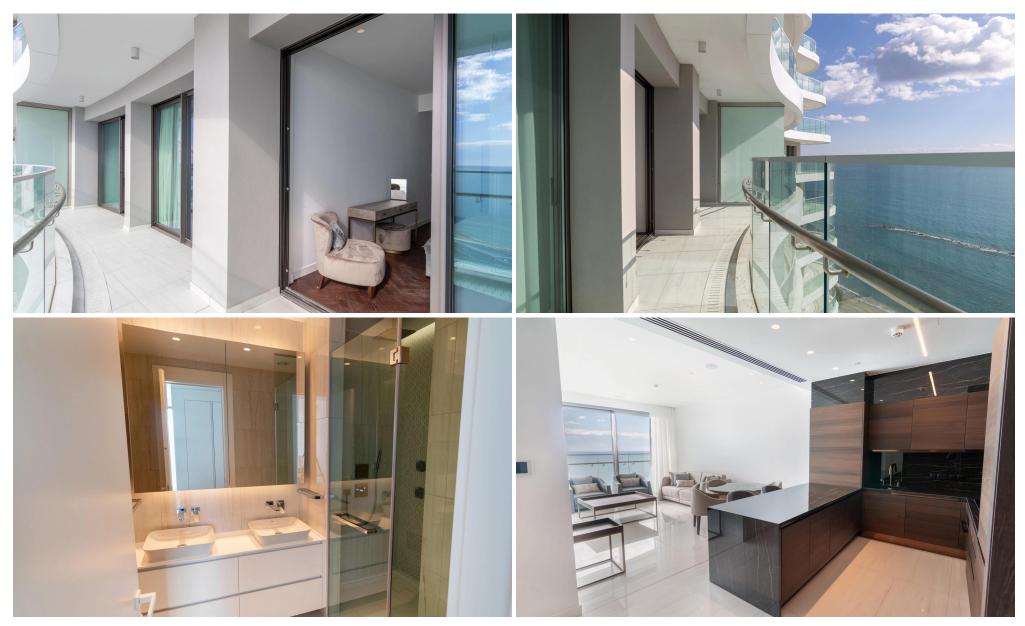

## **Limassol Del Mar Apartment c1801**

is a Seafront apartment that enjoys breathtaking views of the Mediterranean Sea at every angle. Being part of Limassol Del Mar, it expresses the island's 'new wave' of architecture through its unique high-rise curvilinear design, which fully capitalises on the plot's 170 metres long sea frontage. It is strategically located right on the Limassol seafront, easily accessible and very close to the city's luxury hotels in the heart of the city's most vibrant and prestigious area. Limassol Del Mar, with its five-star services and facilities, will blend with a collection of gastronomic and shopping experiences at Cyprus'...