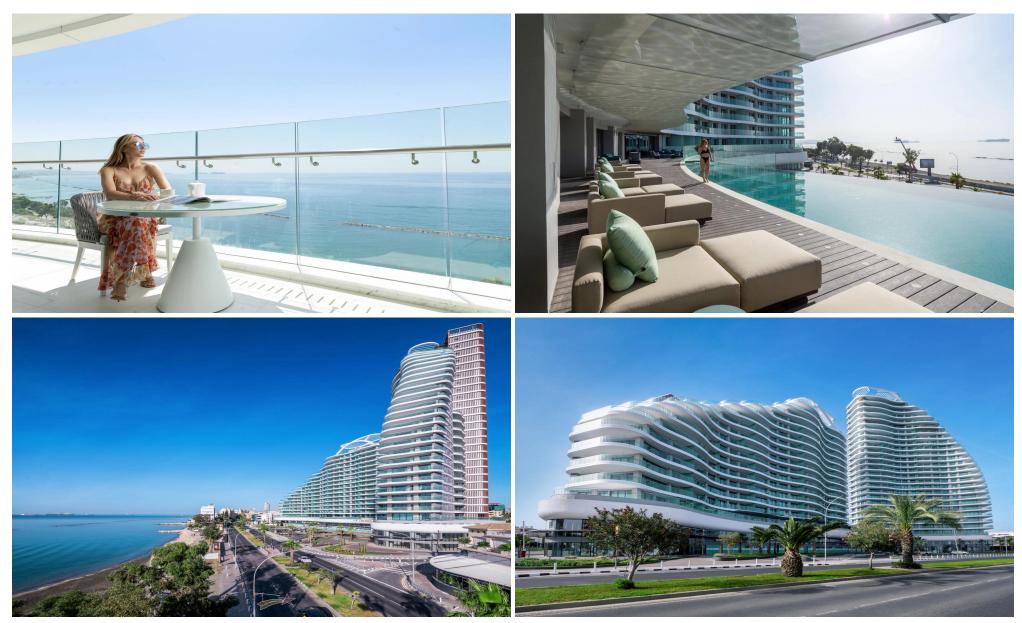

## **Limassol Del Mar Apartment c1801**

is a Seafront apartment that enjoys breathtaking views of the Mediterranean Sea at every angle. Being part of Limassol Del Mar, it expresses the island's 'new wave' of architecture through its unique high-rise curvilinear design, which fully capitalises on the plot's 170 metres long sea frontage. It is strategically located right on the Limassol seafront, easily accessible and very close to the city's luxury hotels in the heart of the city's most vibrant and prestigious area. Limassol Del Mar, with its five-star services and facilities, will blend with a collection of gastronomic and shopping experiences at Cyprus'...