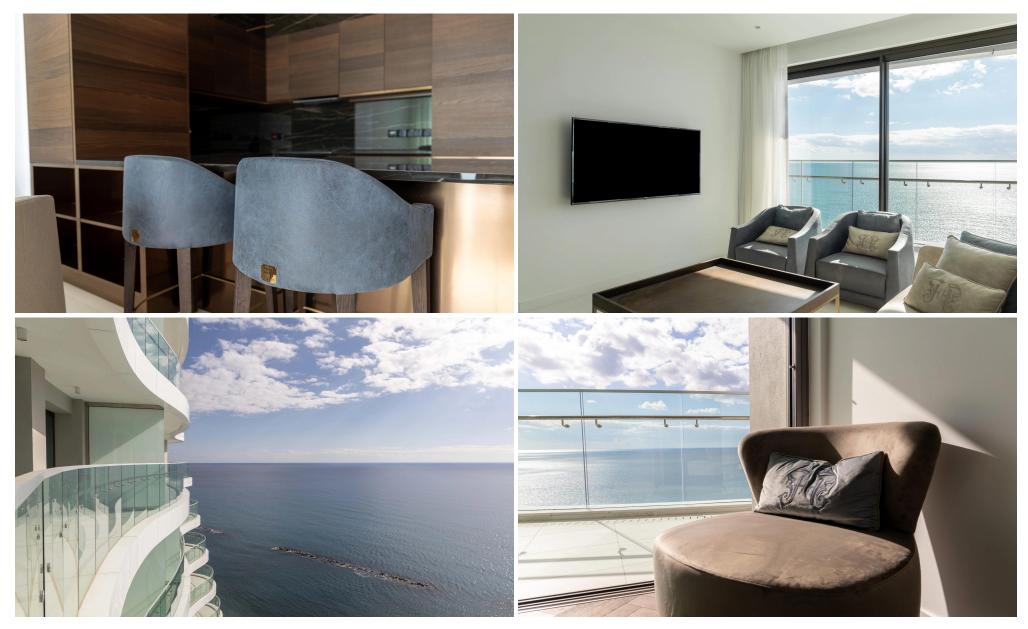

## **Limassol Del Mar Apartment c1801**

is a Seafront apartment that enjoys breathtaking views of the Mediterranean Sea at every angle. Being part of Limassol Del Mar, it expresses the island's 'new wave' of architecture through its unique high-rise curvilinear design, which fully capitalises on the plot's 170 metres long sea frontage. It is strategically located right on the Limassol seafront, easily accessible and very close to the city's luxury hotels in the heart of the city's most vibrant and prestigious area. Limassol Del Mar, with its five-star services and facilities, will blend with a collection of gastronomic and shopping experiences at Cyprus'...