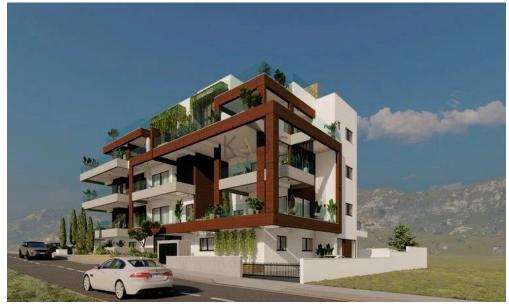

## 1 Bedroom Apartment for Sale in Limassol - Panthea

- •1 bedroom
- •1 W/C
- •Internal Area 52.8m2
- •Covered Veranda 16.3m2
- Covered Parking
- Storage
- •Close to several amenities

| Property Info |    | Plot / Area Info |              |  |
|---------------|----|------------------|--------------|--|
| Covered Area  | 53 | Parking          | Covered, Yes |  |