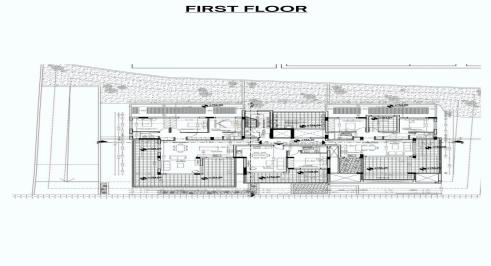

## 1 Bedroom Apartment for Sale in Limassol - Panthea

- •1 bedroom
- •1 W/C
- •Internal Area 52.8m2
- •Covered Veranda 16.3m2
- Covered Parking
- Storage
- •Close to several amenities

| Property Info |    | Plot / Area Info |              |  |
|---------------|----|------------------|--------------|--|
| Covered Area  | 53 | Parking          | Covered, Yes |  |