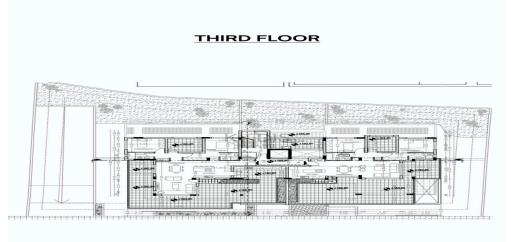

## 1 Bedroom Apartment for Sale in Limassol - Panthea

- •1 bedroom
- •1 W/C
- •Internal Area 52.8m2
- •Covered Veranda 16.3m2
- Covered Parking
- Storage
- •Close to several amenities

| Property Info |    | Plot / Area Info |              |  |
|---------------|----|------------------|--------------|--|
| Covered Area  | 53 | Parking          | Covered, Yes |  |