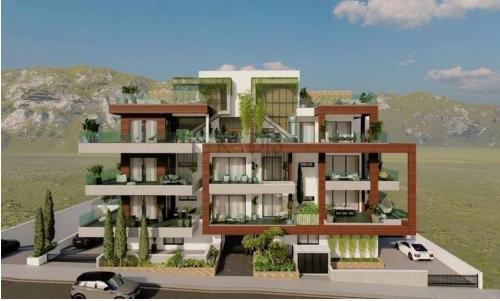

## 1 Bedroom Apartment for Sale in Limassol - Panthea

- •1 bedroom
- •1 W/C
- •Internal Area 52.8m2
- •Covered Veranda 16.3m2
- Covered Parking
- Storage
- •Close to several amenities

| Property Info |    | Plot / Area Info |              |  |
|---------------|----|------------------|--------------|--|
| Covered Area  | 53 | Parking          | Covered, Yes |  |