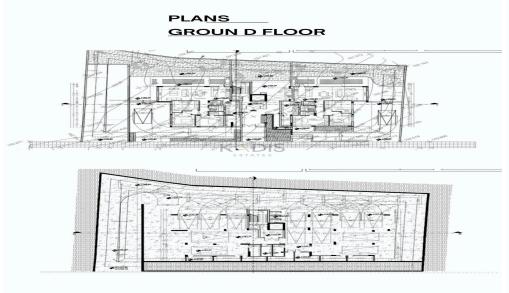

## 1 Bedroom Apartment for Sale in Limassol - Panthea

- •1 bedroom
- •1 W/C
- •Internal Area 52.8m2
- •Covered Veranda 16.3m2
- Covered Parking
- Storage
- •Close to several amenities

| Property Info |    | Plot / Area Info |              |  |
|---------------|----|------------------|--------------|--|
| Covered Area  | 53 | Parking          | Covered, Yes |  |