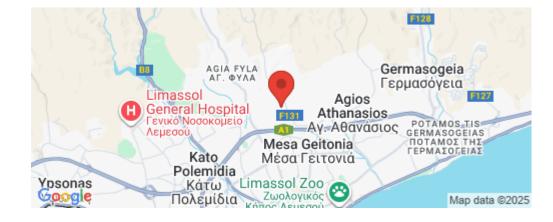

A .| .|!+! - .. - | !...£-

Amenities Location

• Storage room Location: Limassol - Panthea Region: Limassol

Coordinates: **34.7114961** / **33.0352946** 

Price: €220 000 + VAT

VAT for this property is €11,000 or €41,800. VAT usually is 19%. If it is your first purchase of property, you can have VAT reduced to 5% for the first 150sq.m. of the property.