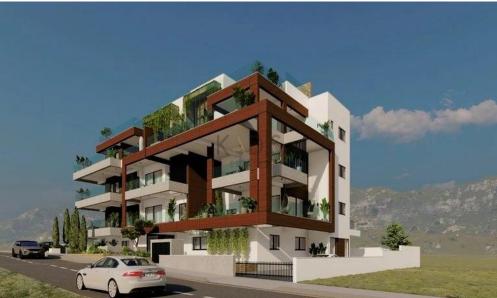

## 3 Bedroom Apartment for Sale in Limassol - Panthea

- •3 bedroom
- •3 W/C
- •Internal Area 113.95m2
- •Garden 300m2
- Covered Parking
- Storage
- •Close to several amenities

| Property Info |     | Plot / Area Info |              |                  |                  |
|---------------|-----|------------------|--------------|------------------|------------------|
|               |     |                  |              | Reference Number | 4394             |
| Covered Area  | 114 | Parking          | Covered, Yes | Property type    | Apartment        |
|               |     |                  |              | Condition        | <b>Brand New</b> |
|               |     |                  |              | Bathrooms        | 3                |