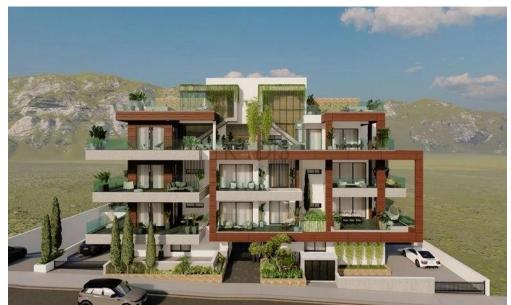

## 3 Bedroom Apartment for Sale in Limassol - Panthea

- •3 bedroom
- •3 W/C
- •Internal Area 113.95m2
- •Garden 300m2
- Covered Parking
- Storage
- •Close to several amenities

| Property Info |     | Plot / Area Info |              |                  |                  |
|---------------|-----|------------------|--------------|------------------|------------------|
|               |     |                  |              | Reference Number | 4394             |
| Covered Area  | 114 | Parking          | Covered, Yes | Property type    | Apartment        |
|               |     |                  |              | Condition        | <b>Brand New</b> |
|               |     |                  |              | Bathrooms        | 3                |