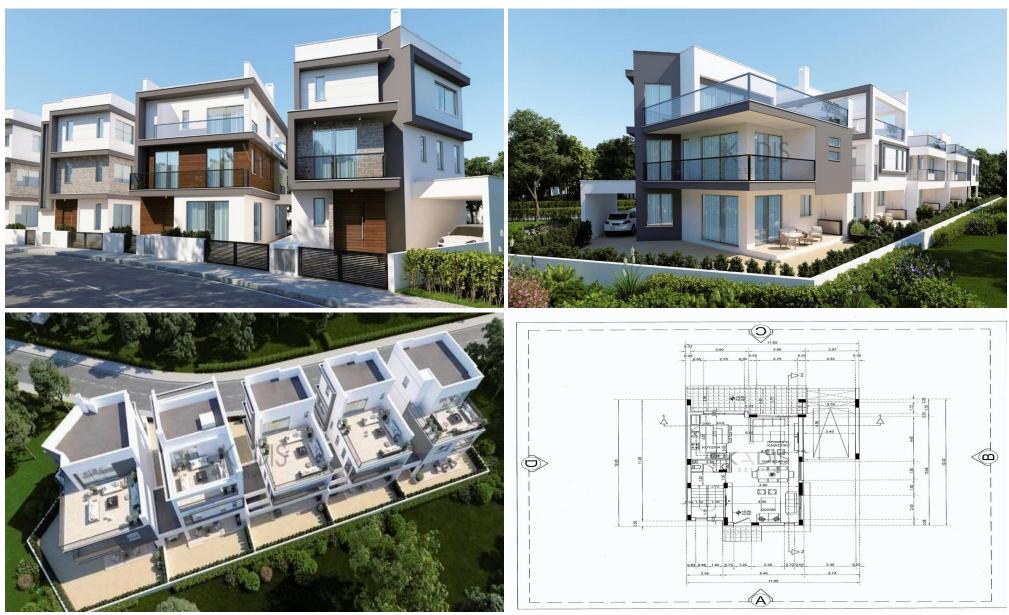

### **3** Bedroom House for Sale in Ypsonas, Limassol District

- •3 bedrooms
- •3 W/C
- •Internal Area 216m2
- •Covered Veranda 26m2
- •Roof Garden 50m2
- •Plot Area 233m2
- •Covered Parking

| Property Info |     | Plot / Area Info | Additional info |                  |                  |
|---------------|-----|------------------|-----------------|------------------|------------------|
|               |     |                  |                 | Reference Number | 4400             |
| Covered Area  | 216 | Plot area        | 233             | Property type    | House            |
|               |     | Parking          | Covered, Yes    | Condition        | <b>Brand New</b> |
|               |     |                  |                 | Bathrooms        | 3                |
|               |     |                  |                 |                  |                  |