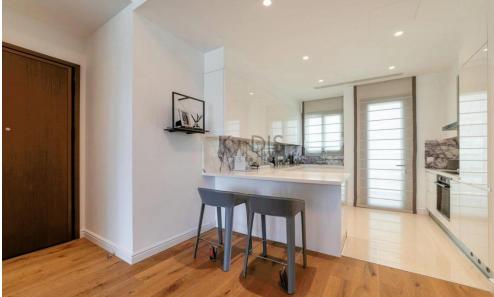

## 2 Bedroom Apartment for Sale in Limassol District

- 2 bedrooms
- •2 W/C
- •Internal Area 80.12m2
- Covered Veranda 27.01m2
- Covered Parking
- Storage
- Energy Efficiency "A"
- Close to several amenities
- •Walking distance from the beach

Nestled in a prestigious location, offers unparalleled luxury and style. With spacious interiors, high-end amenities and proximity to Limassol's finest attractions, this 2-bedroom apartment presents an exceptional opportunity for discerning buyers.