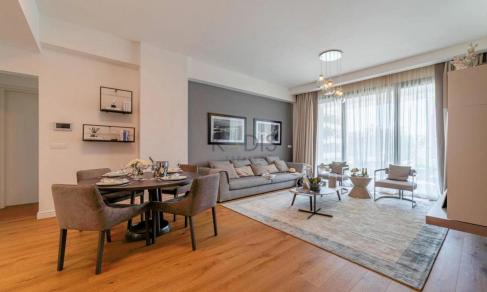

## 2 Bedroom Apartment for Sale in Limassol District

- 2 bedrooms
- •2 W/C
- •Internal Area 80.12m2
- Covered Veranda 27.01m2
- Covered Parking
- Storage
- Energy Efficiency "A"
- Close to several amenities
- •Walking distance from the beach

Nestled in a prestigious location, offers unparalleled luxury and style. With spacious interiors, high-end amenities and proximity to Limassol's finest attractions, this 2-bedroom apartment presents an exceptional opportunity for discerning buyers.