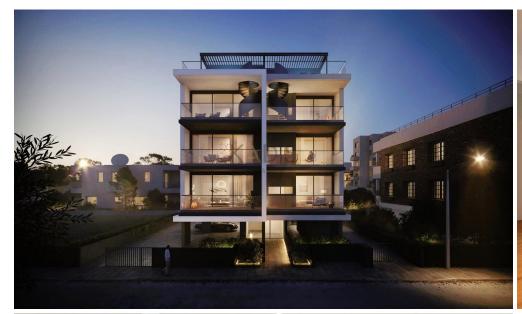

## 2 Bedroom Apartment for Sale in Limassol District

- 2 bedrooms
- •2 W/C
- •Internal Area 80.12m2
- Covered Veranda 27.01m2
- Covered Parking
- Storage
- Energy Efficiency "A"
- Close to several amenities
- •Walking distance from the beach

Nestled in a prestigious location, offers unparalleled luxury and style. With spacious interiors, high-end amenities and proximity to Limassol's finest attractions, this 2-bedroom apartment presents an exceptional opportunity for discerning buyers.