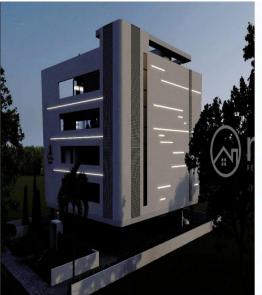

## 3 Bedroom Apartment for Sale in Potamos Germasogeias, Limassol District

Three-bedroom apartment for sale in Potamos Germasogeias, Limassol, one of the best areas of the city. The rich infrastructure of the area is within walking distance from the complex, and the seashore is 650m.

The apartment has 100m2 internal covered area with 54m2 covered veranda and 146m2 uncovered veranda with an amazing roof garden. It consists of an open plan kitchen and living area, two bedroom, two bathroom and comes with: