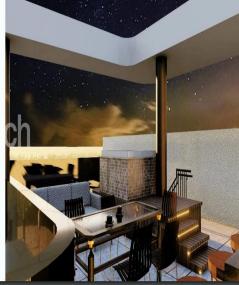

The apartment has 100m2 internal covered area with 54m2 covered veranda and 146m2 uncovered veranda with an amazing roof garden. It consists of an open plan kitchen and living area, two bedroom, two bathroom and comes with:

- Underfloor heating system
- Air conditioning system
- Kitchen furniture
- Built-in wardrobes
- Equipped bathrooms
- Flooring
- High ceilings

Key features of the complex:

Fenced territory<...</li>

Property Info Plot / Area Info Additional info