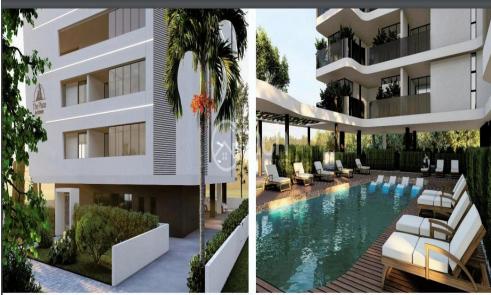

## **Amenities**

• Storage room

Location

**Location:** Potamos Germasogeias

Coordinates: 34.699541604018 / 33.087703001615

Price: €980 000 + VAT

VAT for this property is €49,000 or €186,200. VAT usually is 19%. If it is your first purchase of property, you can have VAT reduced to 5% for the first 150sq.m. of the property.