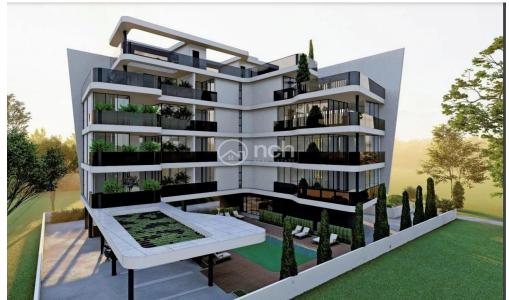

## 3 Bedroom Apartment for Sale in Potamos Germasogeias, Limassol District

Three-bedroom apartment for sale in Potamos Germasogeias, Limassol, one of the best areas of the city. The rich infrastructure of the area is within walking distance from the complex, and the seashore is 650m.

The apartment has 100m2 internal covered area with 54m2 covered veranda and 146m2 uncovered veranda with an amazing roof garden. It consists of an open plan kitchen and living area, two bedroom, two bathroom and comes with: