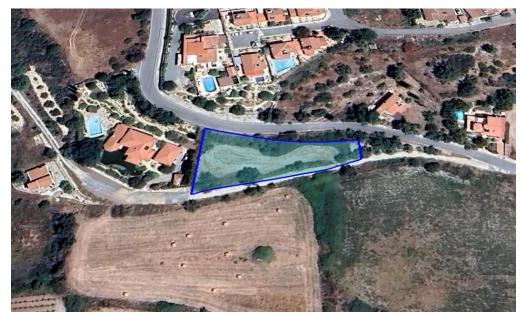

### 1,440m<sup>2</sup> Plot for Sale in Laneia, Limassol District

Reference ID: #SA33978Price details: €140,000Residential Land 1440 sqm for sale in Lania, Limassol district, in a prime Location and peaceful densely residential area. Land has direct access from two roads, 65 meters frontage on an asphalt road and 70 meters frontage on a dirt road.Electricity, Telephone and Water. Only 25 minutes from Limassol. Build. Plot. coverage: 15%Total buildable area: 25%

| Property Info | Plot / Area Info |      | Additional info  |                |  |
|---------------|------------------|------|------------------|----------------|--|
|               |                  |      | Reference Number | SA33978        |  |
|               | Plot area        | 1440 | Property type    | Land and Plots |  |
|               |                  |      | Condition        | Brand New      |  |
|               |                  |      |                  |                |  |