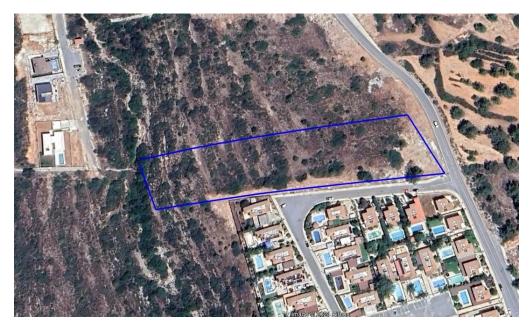

## 8,227m<sup>2</sup> Plot for Sale in Souni, Limassol District

Reference ID: #SA33976Price details: €600,000 +VATPlots of land 8227 sq.m. in Souni Village Limassol in residential area. The property is in the process of dividing 6 plots. Plot 1: 1077 sq.m. it can also be used for the construction of a commercial property. Plot 2: 825 sq.m. Plot 3: 811 sq.m. Plot 4: 797 sq.m. Plot 5: 867 sq.m. Plot 6: 1348 sq.m. connected with 1520 sq.m. piece of agricultural land