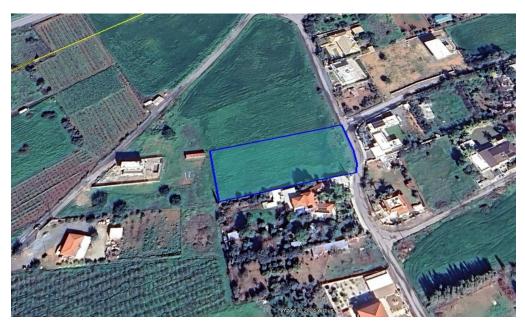

## 3,283m<sup>2</sup> Plot for Sale in Ypsonas, Limassol District

Reference ID: #SA33951Price details: €530,000 +VATFor Sale Huge piece of Residential land in Ypsonas, Limassol district.Size: 3283m2Zone: H4 -> 40% Building densityIdeally for developer or for InvestorThe owner is also ineterestin for excange with apartments