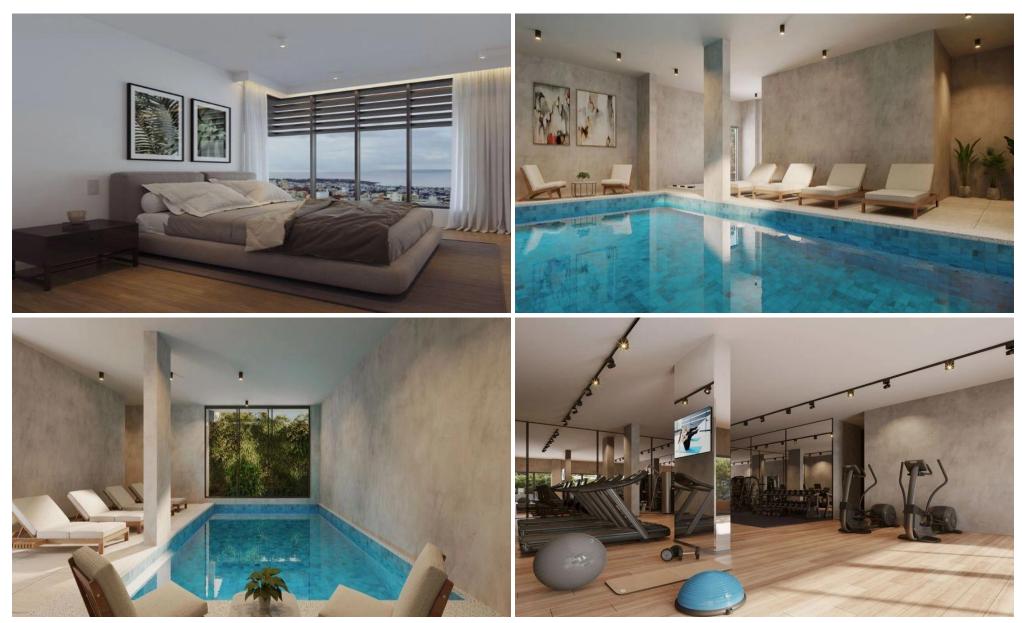

## 1 Bedroom Apartment for Sale in Paphos

One Bedroom Apartment For Sale in Paphos Town Centre - Title Deeds (New Build Process) A residence built within the famous Park of Colors in the center of Paphos. The park of 32000 m2 will comprise of sporting grounds, a children's playground, a botanical garden, a cafeteria, a basketball court, a small football court, locker rooms, a climbing wall, a skatepark and an outdoor exhibition space. The park will be the largest in Paphos and one of the largest on the island. This development delights of unobstructed views across lower Paphos to the sea. This is city living at its best, easy walking distance to the old town and its narrow streets ove...