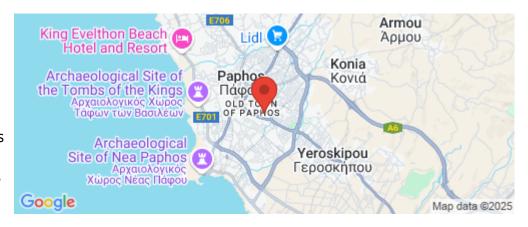

Amenities Location

**Location:** Paphos Region: **Paphos** 

Coordinates: 34.77302 / 32.42989

Price: €250 000 + VAT

VAT for this property is €12,500 or €47,500. VAT usually is 19%. If it is your first purchase of property, you can have VAT reduced to 5% for the first 150sq.m. of the property.