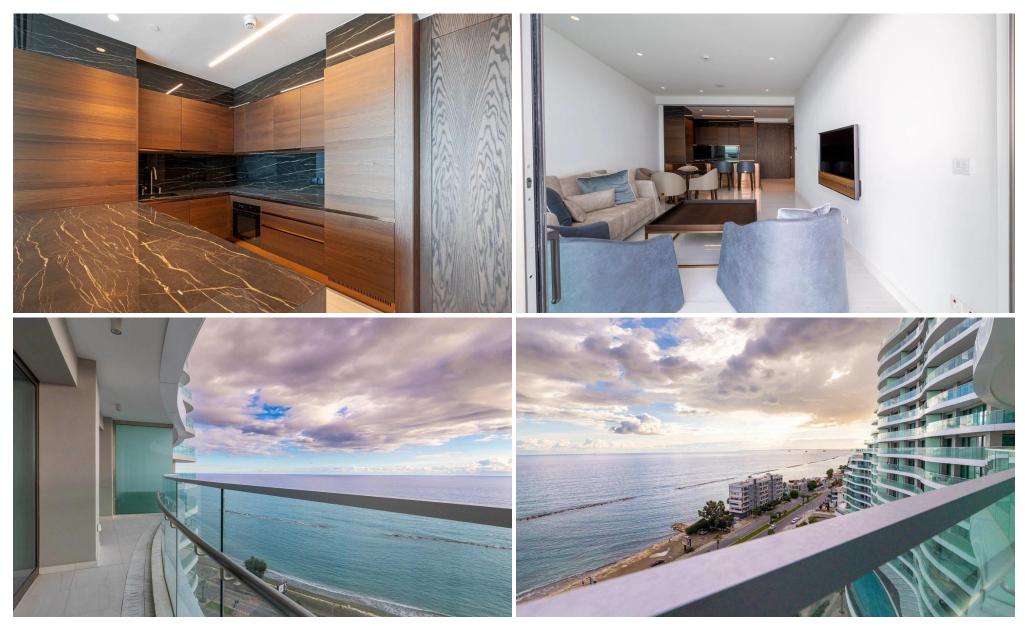

## 2 Bedroom Apartment for Sale in Limassol District

This two bedroom and two bathroom luxury apartment is part of a world-class seafront development in the ultra-desirable coastal area in Limassol with unobstructed sea views across the Limassol coastline and beyond. This landmark development consists of luxury residences that will enjoy inhouse services, concierge services, exceptional facilities, and an exclusive high-end shopping and dining plaza. The tower expresses the island's 'new wave' of architecture through its unique high-rise curvilinear design that fully capitalizes on the plot's 170 meters long sea frontage. Top-of-therange finishes, smart building technologies, and services that one finds in luxury 5...