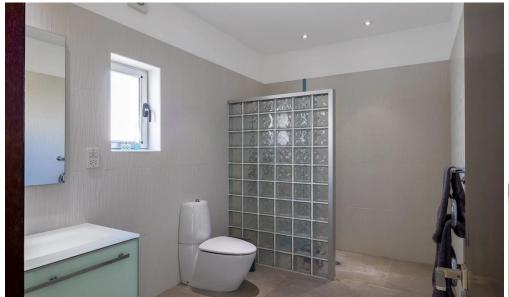

Set on a generous plot, this home boasts spacious interiors flooded with natural light, creating an airy and inviting atmosphere. An open plan layout seamlessly integrates living and dining areas and the kitchen equipped with modern appliances, including a double fridge. With three bedrooms, including a master suite offering breathtaking sea views from the second floor, e...

| Property Info |     | Plot / Area Info |      | Additional info  |        |
|---------------|-----|------------------|------|------------------|--------|
|               |     |                  |      | Reference Number | p16500 |
| Covered Area  | 207 | Plot area        | 1070 | Property type    | House  |
|               |     |                  |      | Bathrooms        | 2      |