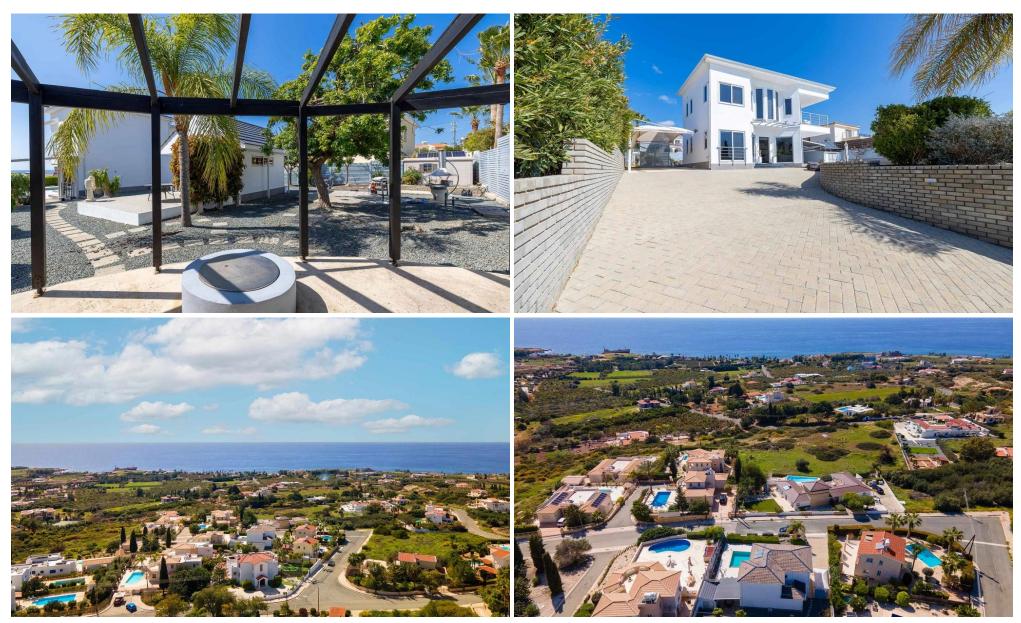

## 3 Bedroom House for Sale in Pegeia, Paphos District

Nestled in the tranquil neighborhood of Peyia, near Pafos, this stunning property offers a perfect blend of modern comfort and serene surroundings. Being just minutes away from Pafos, residents can also enjoy the convenience of nearby village amenities while revelling in the peaceful ambiance of their surroundings.

Set on a generous plot, this home boasts spacious interiors flooded with natural light, creating an airy and inviting atmosphere. An open plan layout seamlessly integrates living and dining areas and the kitchen equipped with modern appliances, including a double fridge. With three bedrooms, including a master suite offering breathtaking sea views from the second floor, e...