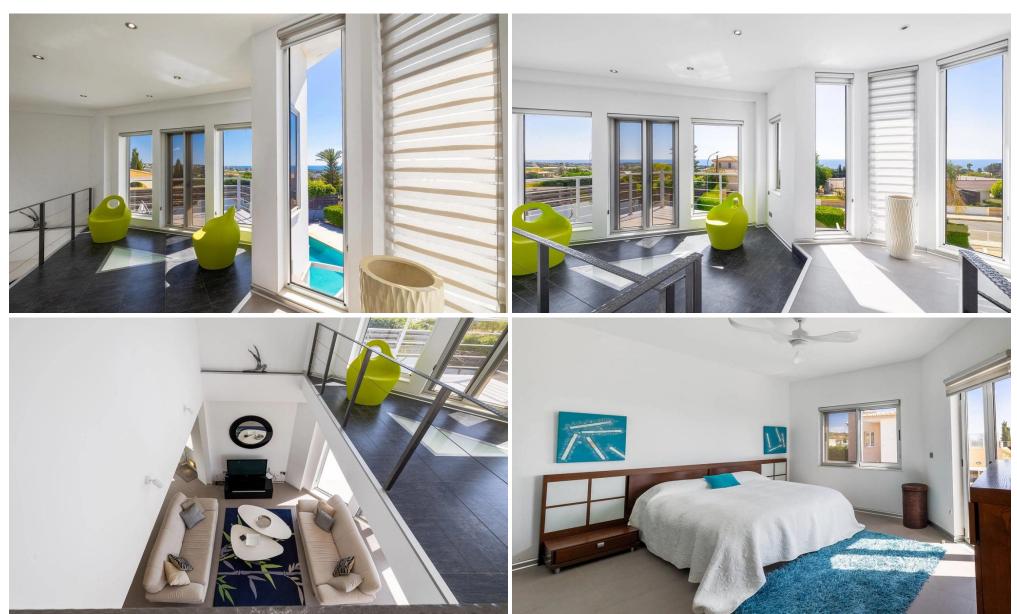

Set on a generous plot, this home boasts spacious interiors flooded with natural light, creating an airy and inviting atmosphere. An open plan layout seamlessly integrates living and dining areas and the kitchen equipped with modern appliances, including a double fridge. With three bedrooms, including a master suite offering breathtaking sea views from the second floor, e...