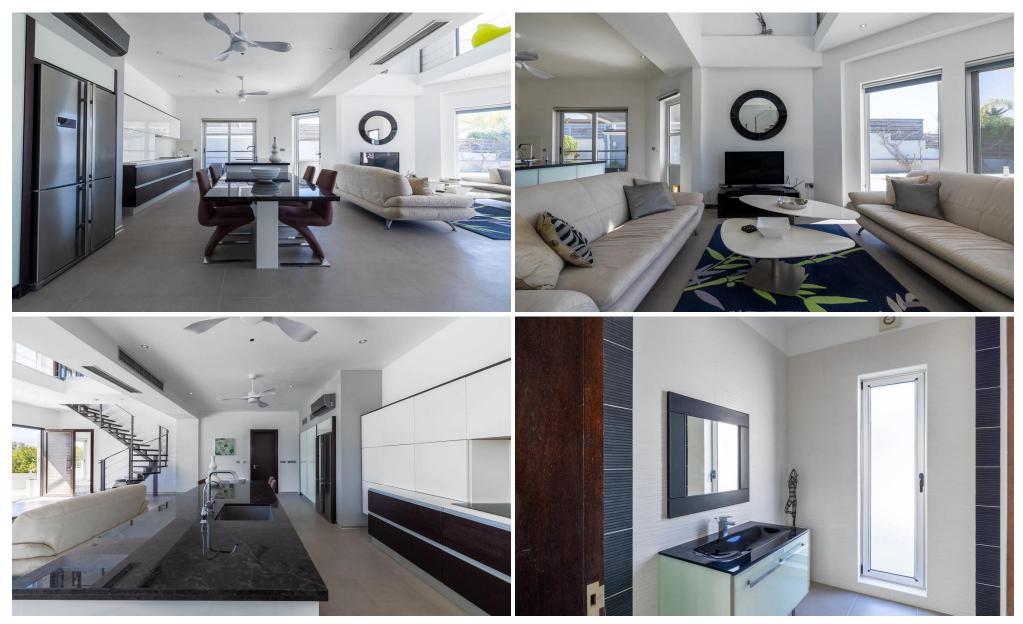

Set on a generous plot, this home boasts spacious interiors flooded with natural light, creating an airy and inviting atmosphere. An open plan layout seamlessly integrates living and dining areas and the kitchen equipped with modern appliances, including a double fridge. With three bedrooms, including a master suite offering breathtaking sea views from the second floor, e...