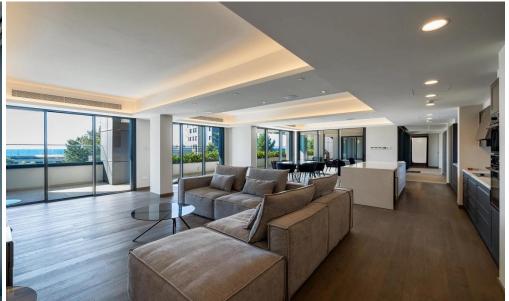

## 4 Bedroom Apartment for Sale in Parekklisia, Limassol District

This fully furnished four-bedroom apartment exudes an elite ambiance and enjoys a prime location amidst Limassol's top five-star hotels, including the Grand Resort, Amara, Parklane, St. Raphael, and Le Meridien. Situated within walking distance of the sea and sandy beaches, the residence also offers convenient driving access to the motorway, ensuring a swift commute to any of the island's locations.

The residential development features only four spacious luxury 4-bedroom apartments, along with a top two-floor penthouse. All units face south, providing uninterrupted sea views and expansive covered verandas. Each apartment is uniquely designed around a covered courtyard, separ...