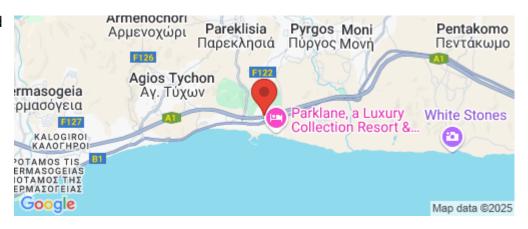

## 4 Bedroom Apartment for Sale in Parekklisia, Limassol District

This fully furnished four-bedroom apartment exudes an elite ambiance and enjoys a prime location amidst Limassol's top five-star hotels, including the Grand Resort, Amara, Parklane, St. Raphael, and Le Meridien. Situated within walking distance of the sea and sandy beaches, the residence also offers convenient driving access to the motorway, ensuring a swift commute to any of the island's locations.

Amenities Location

**Location:** Parekklisia Region: **Limassol** 

Coordinates: 34.7165 / 33.1697

Price: €2 400 000 + VAT

VAT for this property is **€291,831** or **€456,000**. VAT usually is 19%. If it is your first purchase of property, you can have VAT reduced to 5% for the first 150sq.m. of the property.