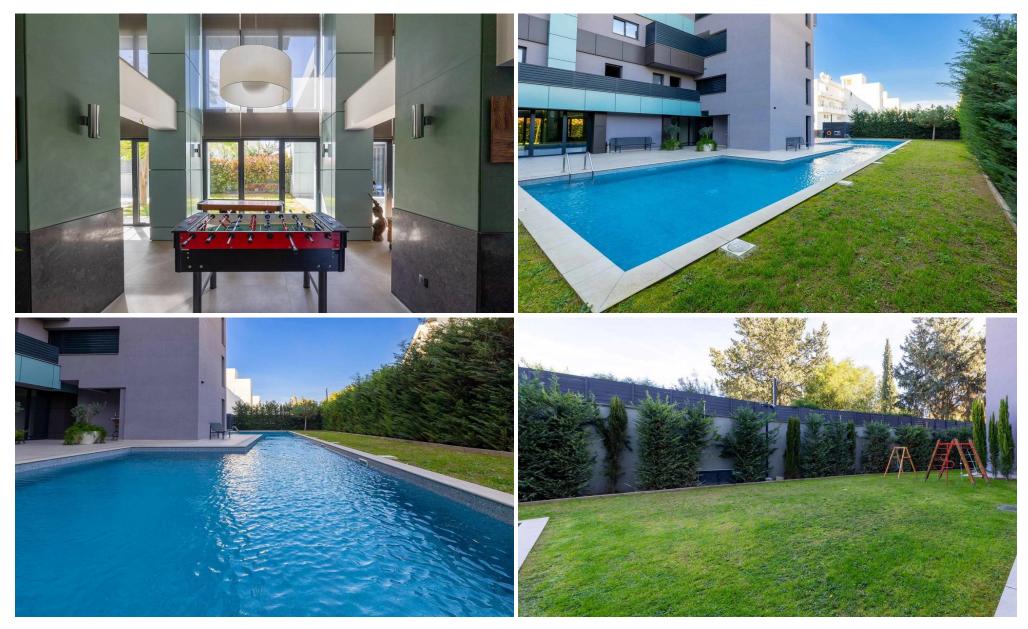

The residential development features only four spacious luxury 4-bedroom apartments, along with a top two-floor penthouse. All units face south, providing uninterrupted sea views and expansive covered verandas. Each apartment is uniquely designed around a covered courtyard, separ...