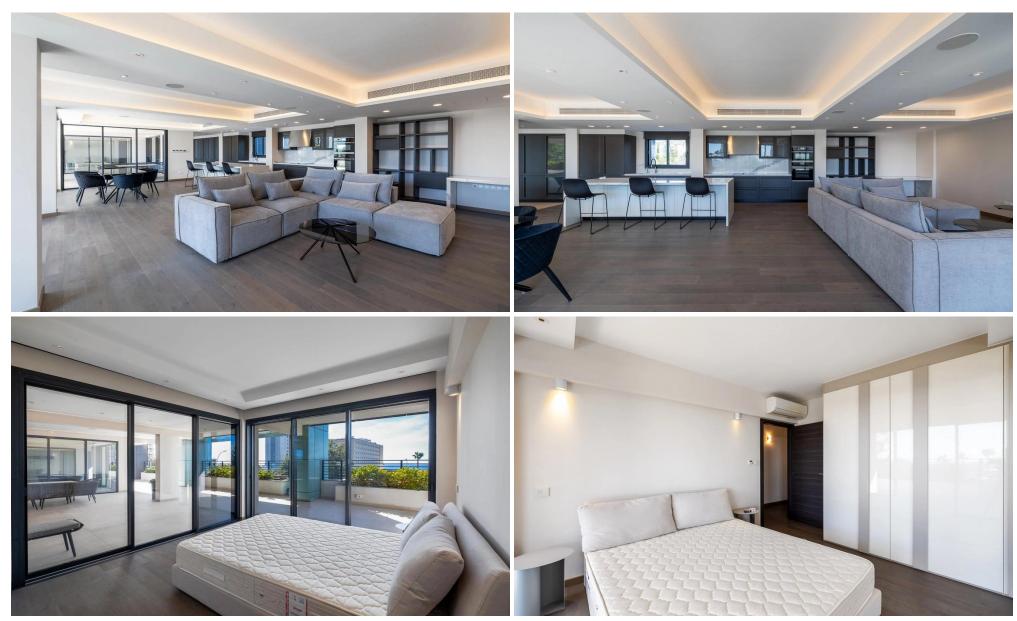

## 4 Bedroom Apartment for Sale in Parekklisia, Limassol District

This fully furnished four-bedroom apartment exudes an elite ambiance and enjoys a prime location amidst Limassol's top five-star hotels, including the Grand Resort, Amara, Parklane, St. Raphael, and Le Meridien. Situated within walking distance of the sea and sandy beaches, the residence also offers convenient driving access to the motorway, ensuring a swift commute to any of the island's locations.

The residential development features only four spacious luxury 4-bedroom apartments, along with a top two-floor penthouse. All units face south, providing uninterrupted sea views and expansive covered verandas. Each apartment is uniquely designed around a covered courtyard, separ...