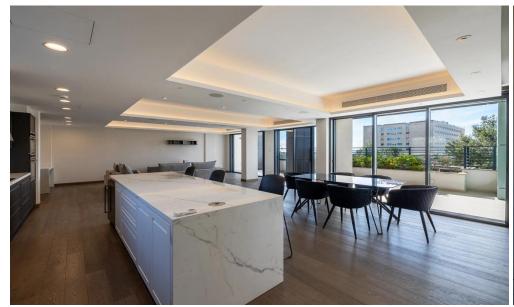

## 4 Bedroom Apartment for Sale in Parekklisia, Limassol District

This fully furnished four-bedroom apartment exudes an elite ambiance and enjoys a prime location amidst Limassol's top five-star hotels, including the Grand Resort, Amara, Parklane, St. Raphael, and Le Meridien. Situated within walking distance of the sea and sandy beaches, the residence also offers convenient driving access to the motorway, ensuring a swift commute to any of the island's locations.

The residential development features only four spacious luxury 4-bedroom apartments, along with a top two-floor penthouse. All units face south, providing uninterrupted sea views and expansive covered verandas. Each apartment is uniquely designed around a covered courtyard, separ...