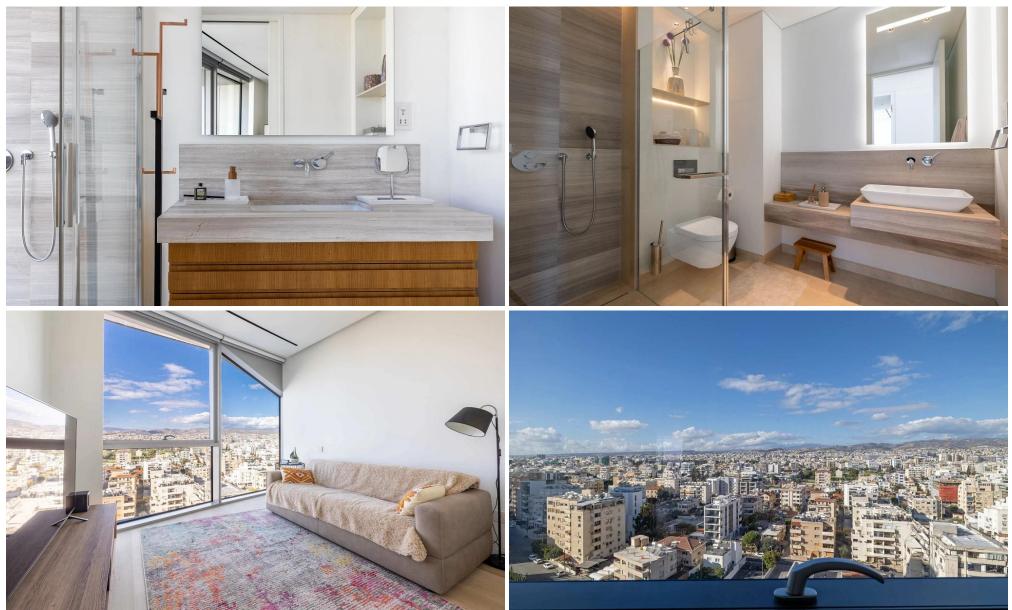

### **3 Bedroom Apartment for Sale in Limassol - Neapolis**

Experience refined living in this 3-bedroom apartment nestled within Europe's tallest seafront residential tower, a commanding 37-storey structure in Limassol's city center. Just steps from the beach, this residence seamlessly blends luxury with privacy and functionality. Upon entry, abundant natural light illuminates the spacious interior, accentuating stunning sea views through expansive sliding glass doors. The apartment's design features a harmonious mix of marble, glass, stone, and stainless steel, creating a contemporary ambiance enhanced by wood and natural tones.