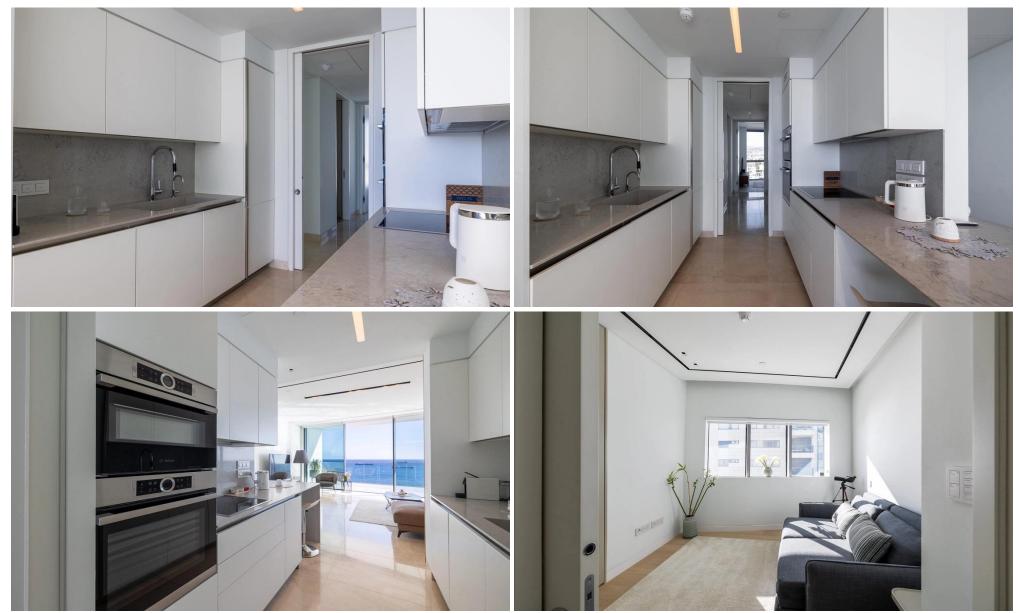

### **3 Bedroom Apartment for Sale in Limassol - Neapolis**

Experience refined living in this 3-bedroom apartment nestled within Europe's tallest seafront residential tower, a commanding 37-storey structure in Limassol's city center. Just steps from the beach, this residence seamlessly blends luxury with privacy and functionality. Upon entry, abundant natural light illuminates the spacious interior, accentuating stunning sea views through expansive sliding glass doors. The apartment's design features a harmonious mix of marble, glass, stone, and stainless steel, creating a contemporary ambiance enhanced by wood and natural tones.