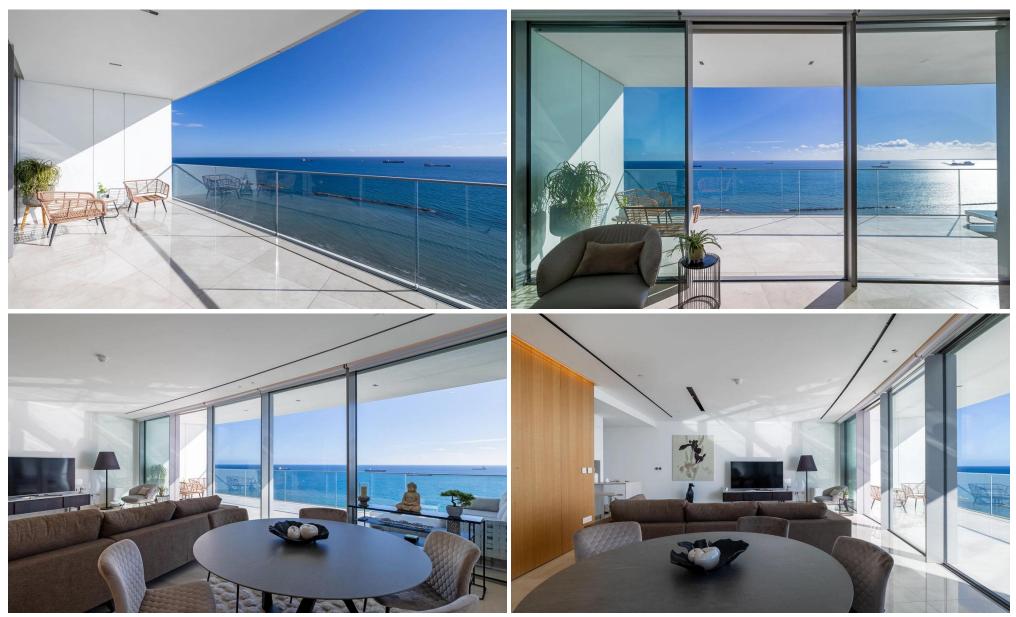

### **3 Bedroom Apartment for Sale in Limassol - Neapolis**

Experience refined living in this 3-bedroom apartment nestled within Europe's tallest seafront residential tower, a commanding 37-storey structure in Limassol's city center. Just steps from the beach, this residence seamlessly blends luxury with privacy and functionality. Upon entry, abundant natural light illuminates the spacious interior, accentuating stunning sea views through expansive sliding glass doors. The apartment's design features a harmonious mix of marble, glass, stone, and stainless steel, creating a contemporary ambiance enhanced by wood and natural tones.

This waterfront residence offers just three south-facing apartments per floor, each boast...

| Pano<br>Polemidia | Athanasios                                                |                |
|-------------------|-----------------------------------------------------------|----------------|
| Πάνω<br>Πολεμίδια | Aγ. Αθανάσιος POTAMOS TIS<br>GERMASOGEIA<br>Mesa Geitonia | S 01           |
| Kato<br>Polemidia | Μέσα Γειτονιά                                             | -              |
| Κάτω<br>Πολεμίδια | Limassol                                                  |                |
| TAX               | Λεμεσός                                                   |                |
| Google OMONIA     |                                                           | Map data ©2025 |