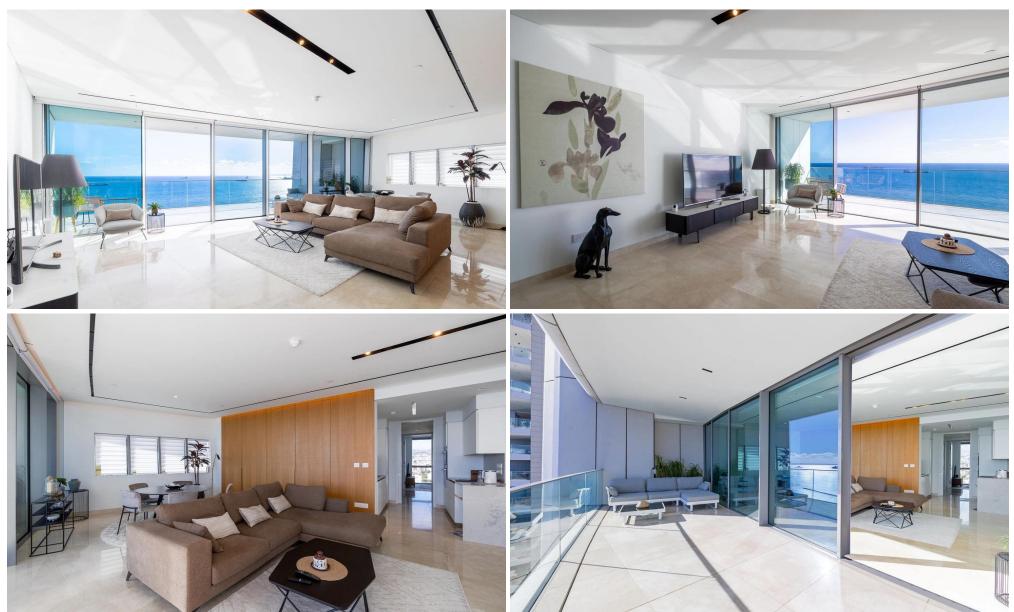

### **3 Bedroom Apartment for Sale in Limassol - Neapolis**

Experience refined living in this 3-bedroom apartment nestled within Europe's tallest seafront residential tower, a commanding 37-storey structure in Limassol's city center. Just steps from the beach, this residence seamlessly blends luxury with privacy and functionality. Upon entry, abundant natural light illuminates the spacious interior, accentuating stunning sea views through expansive sliding glass doors. The apartment's design features a harmonious mix of marble, glass, stone, and stainless steel, creating a contemporary ambiance enhanced by wood and natural tones.

This waterfront residence offers just three south-facing apartments per floor, each boast...

| Pano<br>Polemidia | Athanasios                                                |                |
|-------------------|-----------------------------------------------------------|----------------|
| Πάνω<br>Πολεμίδια | Aγ. Αθανάσιος POTAMOS TIS<br>GERMASOGEIA<br>Mesa Geitonia | S 01           |
| Kato<br>Polemidia | Μέσα Γειτονιά                                             | -              |
| Κάτω<br>Πολεμίδια | Limassol                                                  |                |
| TAX               | Λεμεσός                                                   |                |
| Google OMONIA     |                                                           | Map data ©2025 |