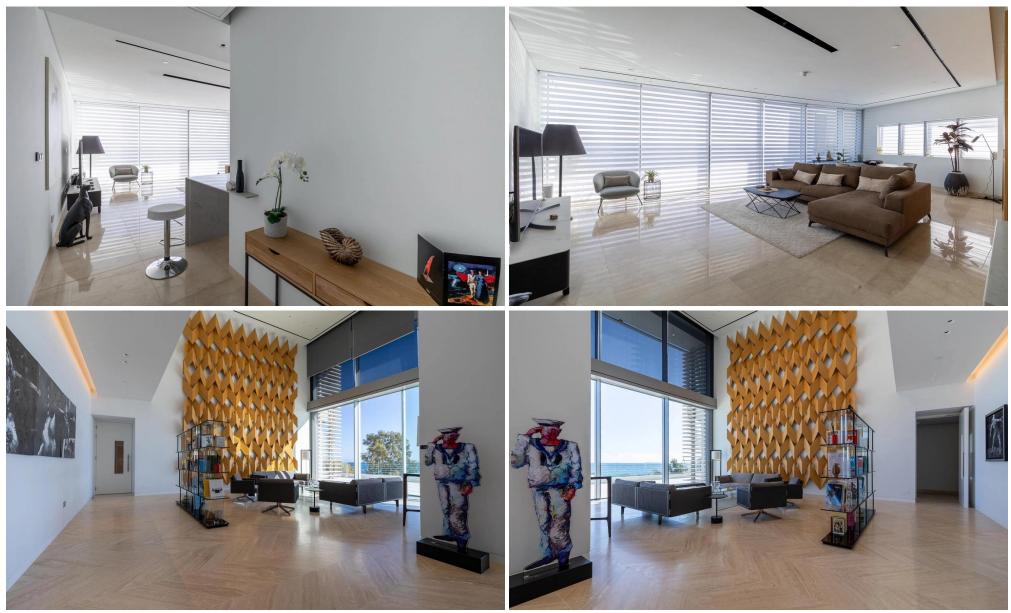

### **3 Bedroom Apartment for Sale in Limassol - Neapolis**

Experience refined living in this 3-bedroom apartment nestled within Europe's tallest seafront residential tower, a commanding 37-storey structure in Limassol's city center. Just steps from the beach, this residence seamlessly blends luxury with privacy and functionality. Upon entry, abundant natural light illuminates the spacious interior, accentuating stunning sea views through expansive sliding glass doors. The apartment's design features a harmonious mix of marble, glass, stone, and stainless steel, creating a contemporary ambiance enhanced by wood and natural tones.

This waterfront residence offers just three south-facing apartments per floor, each boast...

| Pano<br>Polemidia | Athanasios                                                |                |
|-------------------|-----------------------------------------------------------|----------------|
| Πάνω<br>Πολεμίδια | Aγ. Αθανάσιος POTAMOS TIS<br>GERMASOGEIA<br>Mesa Geitonia | S 01           |
| Kato<br>Polemidia | Μέσα Γειτονιά                                             | -              |
| Κάτω<br>Πολεμίδια | Limassol                                                  |                |
| TAX               | Λεμεσός                                                   |                |
| Google OMONIA     |                                                           | Map data ©2025 |