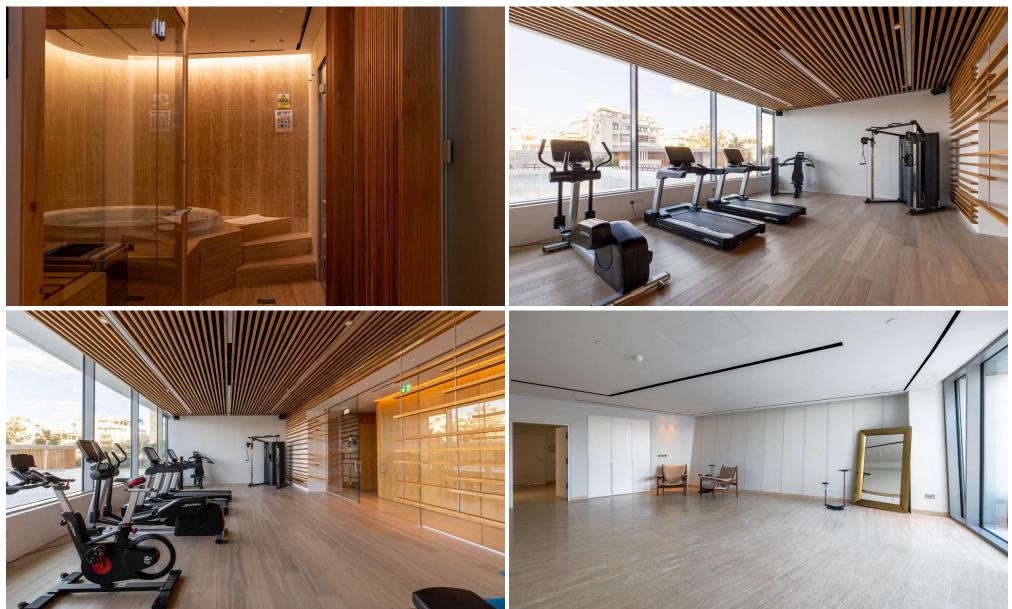

### **3 Bedroom Apartment for Sale in Limassol - Neapolis**

Experience refined living in this 3-bedroom apartment nestled within Europe's tallest seafront residential tower, a commanding 37-storey structure in Limassol's city center. Just steps from the beach, this residence seamlessly blends luxury with privacy and functionality. Upon entry, abundant natural light illuminates the spacious interior, accentuating stunning sea views through expansive sliding glass doors. The apartment's design features a harmonious mix of marble, glass, stone, and stainless steel, creating a contemporary ambiance enhanced by wood and natural tones.